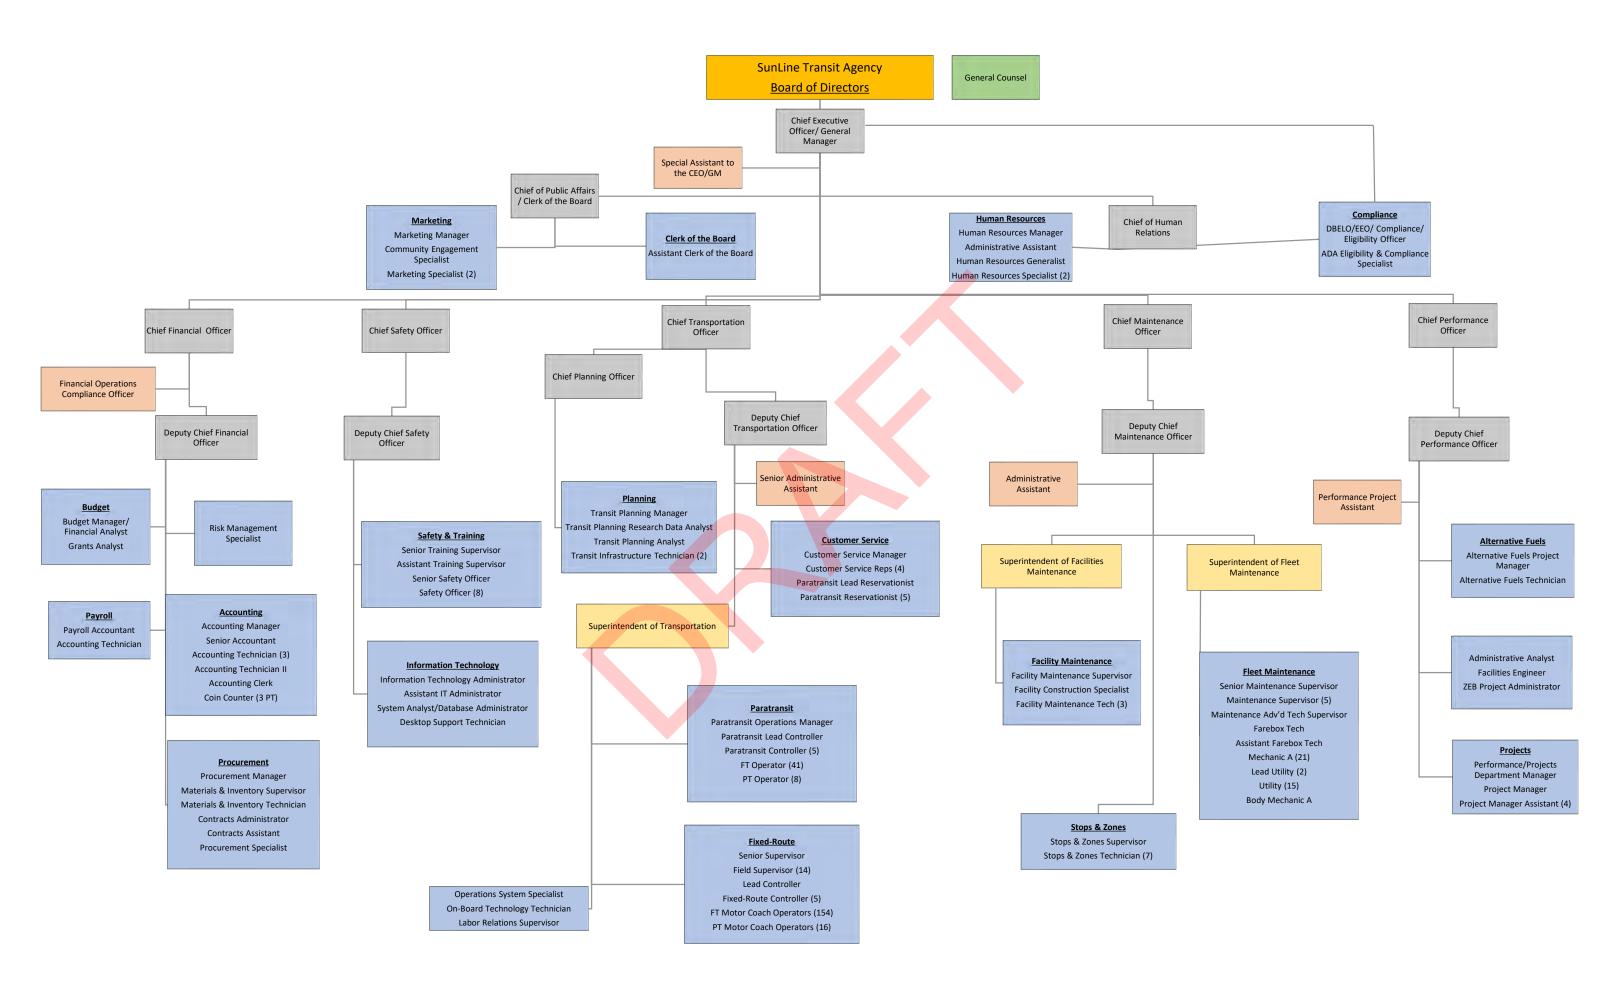

new projects cover necessities in fleet, facilities, and technology. They support replacement and rehabilitation of existing assets as well as continue the advancement of alternative fuel technology:

- Fleet:
  - o Replacement Bus
  - o Replacement Support Vehicles
  - SunRide Vehicle Purchase (4)
  - Vans for Service Expansion (3)

#### • Facilities and Equipment:

- Facility Improvements
- o Maintenance Tools and Equipment
- Microgrid to Hydrogen Phase II
- o Operations, Division II, & Electrolyzer Access Control Surveillance
- Perimeter Lighting Division I
- Public Hydrogen Station
- o Safety Enhancement Projects
- o SunLine Center of Excellence in Zero Emissions Technology
- Upgrade Division I Fence
- Technology:
  - o Information Technology Projects
  - o Purchase Computer Hardware



# PAGE INTENTIONALLY LEFT BLANK



#### AGENCY PERSONNEL SUMMARY

| Department                        | FY20<br>Base FTE's | Changes<br>to Base | Proposed<br>New<br>Positions | FY21<br>Proposed<br>Base FTE's | Variance |  |  |  |  |
|-----------------------------------|--------------------|--------------------|------------------------------|--------------------------------|----------|--|--|--|--|
| EXECUTIVE OFFICE                  |                    |                    |                              |                                |          |  |  |  |  |
| Marketing (31)                    | -                  | 4.00               | -                            | 4.00                           | 4.00     |  |  |  |  |
| Human Resources (32)              | 6.00               | -