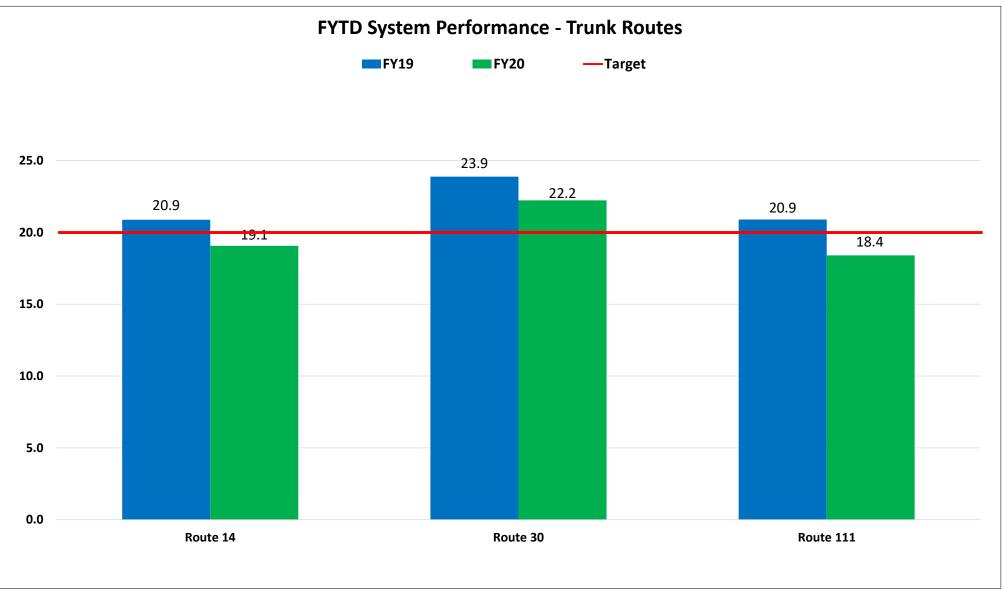

ivers.



Advertising revenue tracks revenue of invoiced contracts for shelter and bus advertising.

This section of the chart compares the FYTD20 against FYTD18 and FYTD19 totals.

The graph tracks FYTD revenue accrued vs the FYTD budget.

The annual budgeted amount for FY20 is \$100,000.



Valid fixed route feedback comprised of compliments and complaints for April 2020



Valid paratransit feedback comprised of compliments and complaints for April 2020



The chart above represents the system performance on local routes for Passenger Per Revenue Hour (PPRH).

The goal for local fixed routes is 10 PPRH. The FY 19/20 goal is based on Board approved Service Standards Policy (B-190613).

Local Routes are secondary routes that connect to the trunk routes and supplement the SunBus network.



The chart above represents the system performance on trunk routes for Passenger Per Revenue Hour (PPRH).

The goal for trunk fixed routes is 20 PPRH. The FY 19/20 goal is based on Board approved Service Standards Policy (B-190613).

Trunk Routes are highly traveled corridors serving a variety of trip purposes and connect a variety of regional destinations.



The chart above represents the system performance target for regional service on the Link 220 which is based on Passenger Per Revenue Trip (PPRT). The goal for regional service is 10 PPRT. The FY 19/20 goal is based on Board approved Service Standards Policy (B-190613).

# SunLine Transit Agency

# CONSENT CALENDAR

- DATE: May 27, 2020
- TO: Board of Directors
- RE: Board Member Attendance for April 2020

## Summary:

The attached