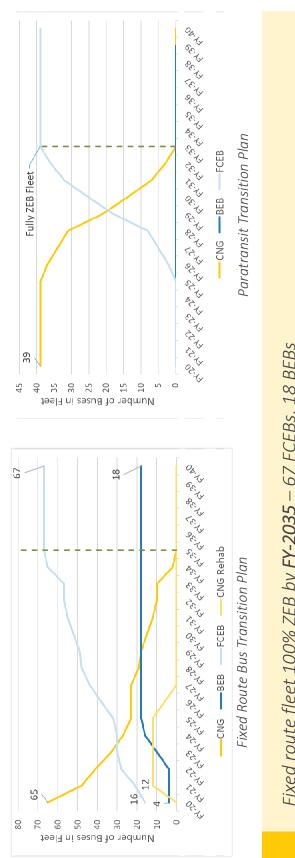

t transit agency in the state/country to transition their fleet to 100% zero-emission vehicles.

### Guiding Principles:

- Build off its past success securing special grant funding to accelerate the fleet transition.
- Optimize mix of FCEBs and BEBs to maximize performance / service and reduce costs
- Scheduled replacements to ensure all buses meet their expected useful life
- Avoid a large purchase of vehicles in a single year
- Strategically time infrastructure upgrades / installation







Fixed route and paratransit fleet composition from 2020-2040

- Fixed route buses transitioned quickly no new CNG bus purchases after FY2020
  - 12 CNG buses refurbished in FY2021 to extend lifetime
- Paratransit buses transitioned in accordance with ICT requirements
- > ZEB purchases begin FY2026



Fixed route fleet 100% ZEB by **FY-2035** – 67 FCEBs, 18 BEBs Paratransit fleet 100% ZEB by **FY-2033** – 39 FCEBs, 0 BEBs

# Total Capital Expenditure: 2020-2040

Includes bus purchases and fueling / charging equipment

- Total capital expenditure (buses and infrastructure) 2020-2040: \$173.5 million
- Incremental cost of transition: \$32.0 million



| Capital Expenditure Type          | # of<br>Units | Total CapEx<br>2020-2040 | ZEB Transition<br>Cost |
|-----------------------------------|---------------|--------------------------|------------------------|
|                                   |               | \$ Million               | llion                  |
| FR Buses                          | 133           | \$128.7                  | \$19.5                 |
| Paratransit Buses