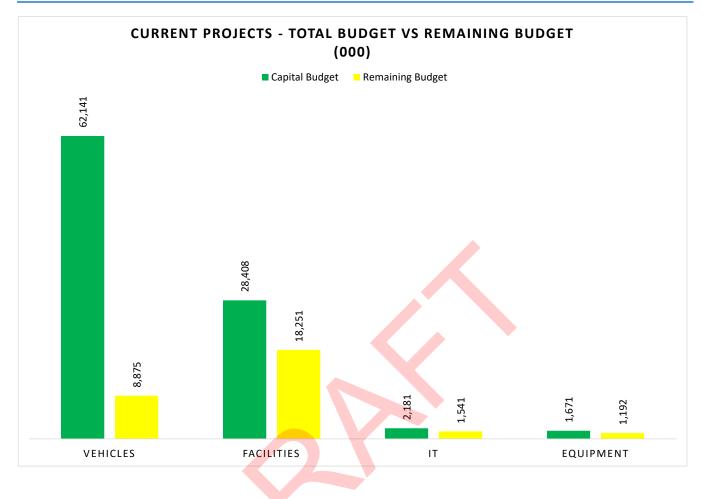

tal |       | (298,800)      |
|                   |       |       |                |

| Funding Sources |       | Туре              | Estimated LTD<br>Expenses | FY 20<br>Proposed Budget | Total Funds at<br>Completion |
|-----------------|-------|-------------------|---------------------------|--------------------------|------------------------------|
| STA OB          | State |                   | -                         | (298,800)                | (298,800)                    |
|                 |       | Total Funds by FY | -                         | (298,800)                | (298,800)                    |
|                 |       |                   | Estimated To              | otal Funds at Completion | (298,800)                    |

#### SUMMARY OF CURRENT CAPITAL PROJECTS



#### Note:

The chart represents the capital budget vs. remaining budget separated into four (4) categories. Equipment encompasses items such as farebox tools and radio equipment.

# PAGE INTENTIONALLY LEFT BLANK





Page 199 of 387

#### SunLine Transit Agency

| DATE: | May 27, 2020                                                                       | DISCUSSION |
|-------|------------------------------------------------------------------------------------|------------|
| то:   | Strategic Planning & Operational Committee<br>Board of Directors                   |            |
| FROM: | Rohan Kuruppu, Chief Planning Consultant                                           |            |
| RE:   | Review and Discussion of the Draft FY 2021-2023 Refue<br>Range Transit Plan (SRTP) | led Sho