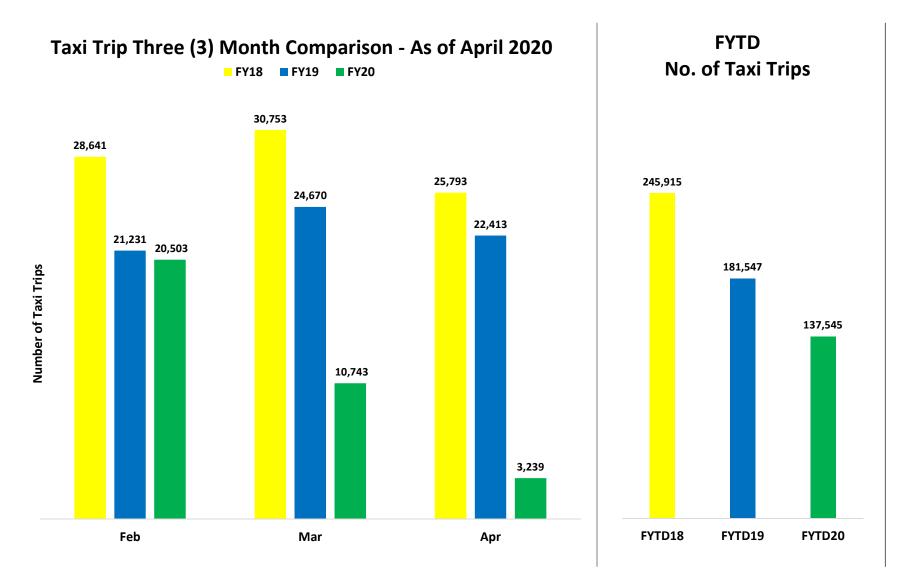

attributed to lower expenditures for staff development, memberships, and subscriptions.

#### SunLine Services Group

## CONSENT CALENDAR

DATE: May 27, 2020

**RECEIVE & FILE** 

- TO: Board of Directors
- RE: Taxi Trip Data April 2020

#### Summary:

The attached chart summarizes the total number of taxi trips generated in the Coachella Valley for the previous three (3) month period and total taxi trips for the current fiscal year to date (FYTD) compared to the last two (2) fiscal years. There were 19,174 fewer taxi trips in April 2020 compared to April 2019. The decrease in trips for April 2020 is mainly attributed to the impact that the COVID-19 pandemic has had on the industry. There were 44,002 fewer taxi trips for FYTD20 compared to FYTD19.

#### Recommendation:

Receive and file.



The chart compares the three (3) most recent months and measures the total number of taxi trips taken year-to-date for FY 2018, 2019 and 2020.

#### SunLine Services Group

## CONSENT CALENDAR

DATE: May 27, 2020

**RECEIVE & FILE** 

TO: Board of Directors

RE: Metric (Taxi Revenue vs Taxi Expense) March 2020

#### Summary:

The chart displays revenue and expenses for the current month and two (2) previous months. Revenues are generated by taxi business permit fees, vehicle permit fees and driver permit fees. Expenses display the total operational costs for SunLine Services Group.

For March:

- Variance chart displays the total fiscal year to date variance between revenue and expenses for the 2020 fiscal year.
- An unfavorable variance for March 2020 is due to the Taxi Business Emergen