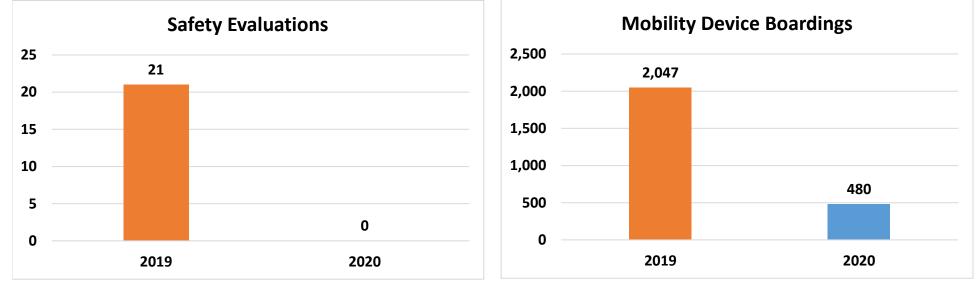

April 2020.



**RECEIVE & FILE** 

### SunLine Transit Agency

### CONSENT CALENDAR

- DATE: May 27, 2020
- TO: Board of Directors
- RE: SunDial Operational Notes for April 2020

#### Summary:

The attached report summarizes SunDial's operation for April 2020. COVID-19 continues to have a large impact on the SunDial operations. The on-time performance for the month was 100%, as there were no late trips. The total trips decreased 76.1% from the same period last year and the total passengers decreased 74.9%. The total miles traveled dropped 53.4% and the total mobility device boardings reduced 75.5%.

#### Recommendation:

# SunDial Operational Notes APRIL 2019 vs APRIL 2020







# SunDial Operational Notes APRIL 2019 vs APRIL 2020



# SunDial Operational Notes APRIL 2019 vs APRIL 2020



# SunLine Transit Agency

## CONSENT CALENDAR

DATE: May 27, 2020

TO: Board of Directors

RE: Metrics for April 2020

## Summary:

The metrics packet includes data highlighting on-time performance, early departures, late departures, late cancellations, driver absence, advertising revenue, fixed route customer comments, paratransit customer comments, and system performance.

#### Recommendation:

Receive and file.



Definition: "On-Time" - When a trip departs a time point within range of zero minutes early to five minutes late. Goal: Minimum target for On-Time performance is 85%.

Exceptions: Detours, train stuck on tracks, passenger problems, Information Technology System issues.



**Early Departures by Route FYTD** 

Definition: When a bus leaves a time point, ahead of the scheduled