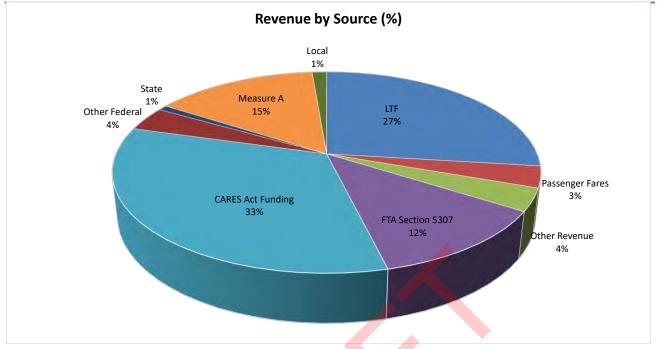

to salaries being allocated to capital grants, or for part time employees.

#### **Executive Office**

• The Executive Office will be gaining four (4) existing FTE's that were transferred from the Transportation Office. A new division was created, Division 31 Marketing, to seprate marketing duties from Division 45 Customer Service. The four (4) positions were moved from Division 45 to Division 31.

#### Safety Office

• The Safety Office added three and a quarter (3.25) Safety Officers to assist with new COVID-19 tempetaure screening procedures for all staff. Positions are pending funding.

#### **Maintenance Office**

• The Maintenance Office added three (3) Utility positions to assist with additional COVID-19 cleaning processes. Positions are pending funding.

#### **REVENUE SUMMARY**



| Sources of Funding (Operating)                     | FY20<br>Approved<br>Budget | FY20<br>Estimates        | FY20 Variance  | FY21<br>Proposed<br>Budget | FY21<br>Variance | Туре       |
|----------------------------------------------------|----------------------------|--------------------------|----------------|----------------------------|------------------|------------|
| Advertising Revenue                                | 100,000                    | 225,175                  | 125,175        | 100,000                    | -                | Local      |
| Bus Stop Maintenance Fees                          | 94,818                     | 122,482                  | 27,664         | 122,482                    | 27,664           | Local      |
| The BUZZ Service