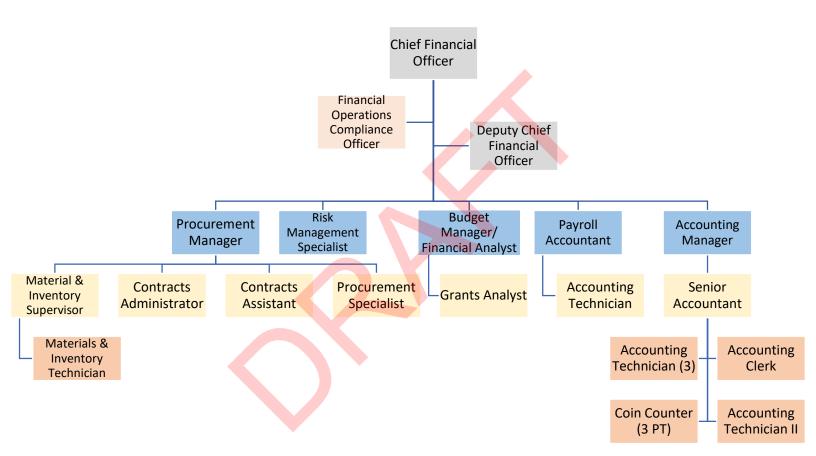

|  |
| Sub-total                                                             | 1,375            | 4,500            | 3,125    |  |
|                                                                       |                  |                  |          |  |
| 5090200005 HAUL PASS PROGRAM EXPENSES                                 |                  |                  |          |  |
| Haul Pass Program expenses                                            | 17,000           | -                | (17,000) |  |
| Sub-total                                                             | 17,000           | -                | (17,000) |  |
| Total Expenses                                                        | 1,279,567        | 1,292,673        | 13,106   |  |

# PAGE INTENTIONALLY LEFT BLANK







#### FINANCE OFFICE

Division 41

#### FUNCTIONS & RESPONSIBILITIES

The Finance Office is responsible for the budget, grant administration, accounting, sales, contracts/procurement, materials management and inventory control, cash management, investment portfolio and payroll for the Agency. The Finance Office is also responsible for the development of all financial statements, coordination of financial audits, and development of sales and tax documents and specialized reports for SunFuels.

#### FY21 Goals and Objectives

- Identify and maximize software utilization by staff in order to create efficiencies.
- Increase intradepartmental development through training.
- Analyze revenue streams and diversify revenue sources for the Agency.

#### **EXPENSE BUDGET SUMMARY - FINANCE (DIV 41)**