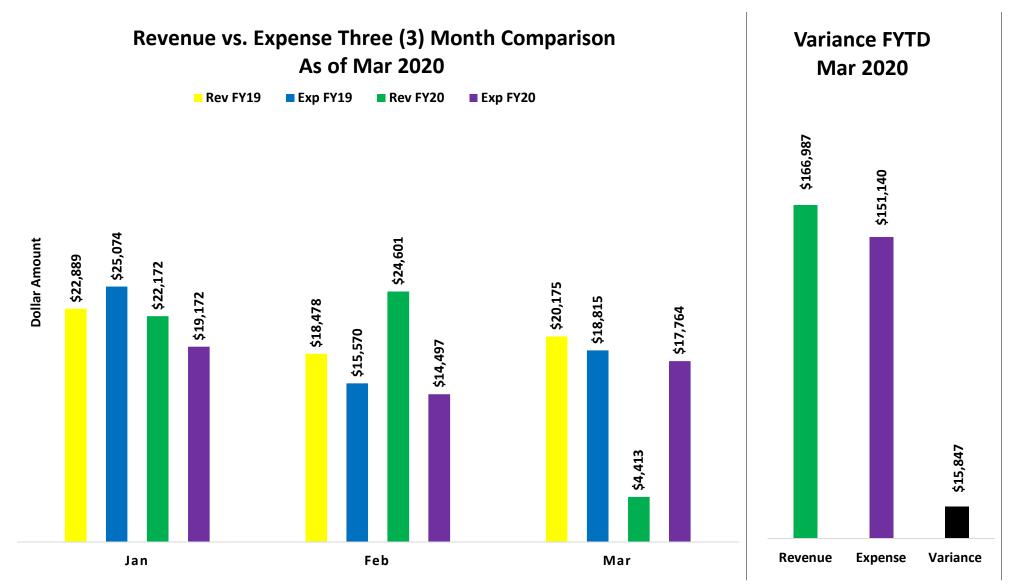

#### Summary:

The budget variance report compares revenues and expenses to the respective line item budgets. The report identifies current monthly revenues and expenses as well as Fiscal Year To Date (FYTD) values. Most of the current monthly budget values are calculated by taking 1/12<sup>th</sup> of the annual budget and the FYTD budget values are calculated by dividing the yearly budget by the number of months progressed through the fiscal year. The exception of the straight-line budgeting method is the passenger revenue which is budgeted using historical monthly trends.

 As of March 31, 2020, the organization's revenues net of subsidies are \$2,070,481 over budget or 59.9% over the FYTD budget. Expenditures are \$3,515,421 under budget or 11.5% below the FYTD budget.