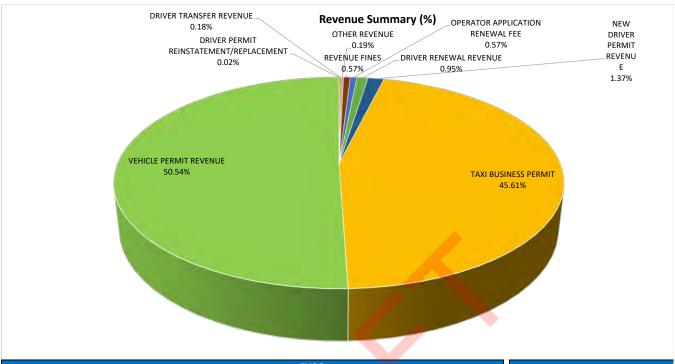

e Services Group

# FUNCTIONS & RESPONSIBILITIES

Taxi regulation oversight includes, but is not limited to, responsibility for day-to-day regulatory functions of the Coachella Valley taxicab industry. These functions include driver testing, driver permit issuance, issuance of annual taxicab company licenses, suspension and revocation of permits and licenses and complaint investigation. The SRA Taxicab Administrator handles adjudication of taxicab license and taxicab driver permit cases with appeals processed through the SSG guidelines and policies.

## **FY21 GOALS & OBJECTIVES**

• Work with taxi companies to improve public image and create community connections to assist in the continuance of making the industry a viable option to valley residents and guests.

#### **REVENUE SUMMARY**



| Sources of Funding (Operating)                        | FY20<br>Approved<br>Budget | FY20 Estimates | FY20<br>Variance  | FY21 Proposed<br>Budget | FY21<br>Variance |
|-------------------------------------------------------|----------------------------|----------------|-------------------|-------------------------|------------------|
| 4010101100 METER READING REVENUE                      | -                          | -              | -                 | -                       | -                |
| 4010101200 REVENUE FINES                              | 5,000                      | 1,543          | (3,457)           | 1,400                   | (3,600)          |
| 4010101500 NEW DRIVER PERMIT REVENUE                  | 7,500                      | 3,460          | (4,040)