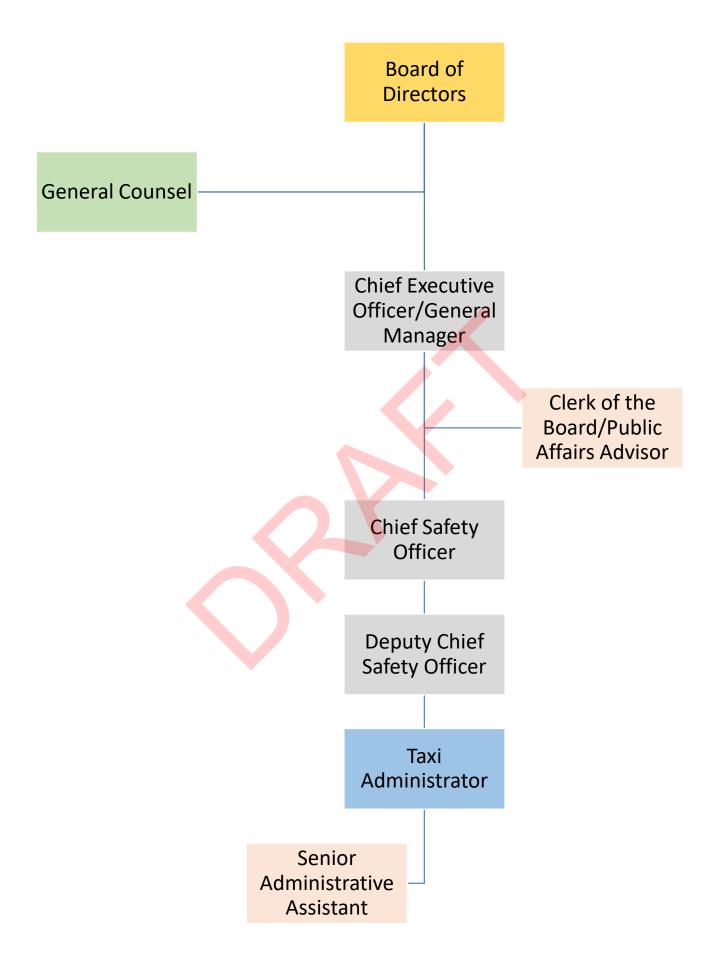

et for discussion in preparation for approval at the upcoming June Board meeting. By beginning the process now, the Taxi Committee will have the ability to either move forward with this budget for approval at the June Board meeting or hold special committee meetings during the upcoming weeks to continue discussion and allow for any modifications.

# ANNUAL BUDGET

LOW

# FISCAL YEAR 2021

Arriving in 13 minutes

Мар

Cab No. 101 (14752C2) ×

Cathedral City

Satellite

Page 375 of 387

# TABLE OF CONTENTS

| ORGANIZATIONAL CHART1           |
|---------------------------------|
| FUNCTIONS AND RESPONSIBILITIES2 |
| REVENUE SUMMARY3                |
| TAXI FEES                       |
| EXPENSE REPORT                  |
| PERSONNEL SUMMARY6              |
| DETAIL EXPENSES                 |





## A Division of SunLine Services Group

# FUNCTIONS & RESPONSIBILITIES

Taxi regulation oversight includes, but is not limited to, responsibility for day-to-day regulatory functions of the Coachella Valley taxicab industry. These functions include driver testing, driver permit issuance, issuance of annual taxicab company licenses, suspension and revocation of permits and licenses and complaint investigation. The SRA Taxicab Administrator handles adjudication of taxicab license and taxicab driver permit cases with appeals processed through the SSG guidelines and policies.

## **FY21 GOALS & OBJECTIVES**

• Work with taxi companies to improve public image and create community connections to assist in the continuance of making the industry a viable option to valley residents and guests.