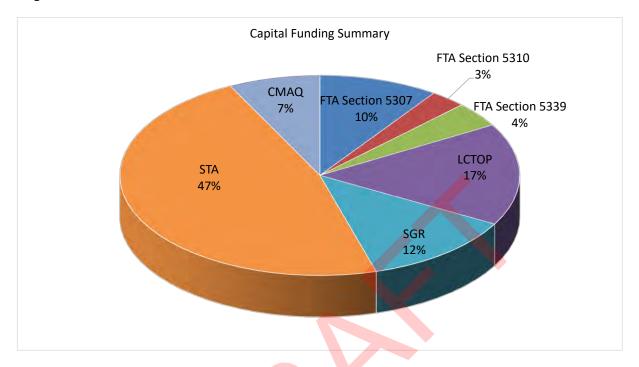

vements                                | (400,000)                    | (400,000)                                   |
| Heavy Duty Truck Tow                                         | (400,000)                    | (400,000)                                   |
| Bus Simulator (2)                                            | (298,800)                    | (298,800)                                   |
| TOTAL                                                        | 6,298,206                    | 6,298,206                                   |



#### FUNDING SUMMARY

SunLine Transit Agency has seven (7) sources of funding for the FY21 capital budget, including various federal, state and local funding sources. These sources will fund the 15 capital projects included in the FY21 capital budget.



| Funding Source                                                      | FY 20<br>Approved<br>Budget | FY 21<br>Proposed<br>Budget | Variance    |
|---------------------------------------------------------------------|-----------------------------|-----------------------------|-------------|
| Congestion Mitigation and Air Quality<br>Improvement Program (CMAQ) | -                           | 465,991                     | 465,991     |
| FTA Section 5307                                                    | 2,066,395                   | 607,400                     | (1,458,995) |
| FTA Section 5309                                                    | 215,172                     | -                           | (215,172)   |
| FTA Section 5310