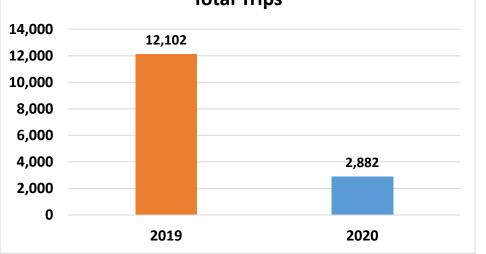

VID-19). Due to this implementation, there is no data available for the Haul Pass Program or Mobile Ticketing for April 2020.



**RECEIVE & FILE** 

### SunLine Transit Agency

### CONSENT CALENDAR

- DATE: May 27, 2020
- TO: Board of Directors
- RE: SunDial Operational Notes for April 2020

#### Summary:

The attached report summarizes SunDial's operation for April 2020. COVID-19 continues to have a large impact on the SunDial operations. The on-time performance for the month was 100%, as there were no late trips. The total trips decreased 76.1% from the same period last year and the total passengers decreased 74.9%. The total miles traveled dropped 53.4% and the total mobility device boardings reduced 75.5%.

#### Recommendation:

# SunDial Operational Notes APRIL 2019 vs APRIL 2020







# SunDial Operational Notes APRIL 2019 vs APRIL 2020



# SunDial Operational Notes APRIL 2019 vs APRIL 2020



# SunLine Transit Agency

## CONSENT CALENDAR

DATE: May 27, 2020

TO: Board of Directors

RE: Metrics for April 2020

## Summary:

The metrics packet includes data highlighting on-time performance, early departures, late departures, late cancellations, driver absence, advertising revenue, fixed route customer comments, paratransit customer comments, and system performance.

#### Recommendation:

Receive and file.



Definition: "On-Time" - When a trip departs a time point within range of zero minutes early to five minutes late. Goal: Minimum target for On-Time performance is 85%.

Exceptions: Detours, train stuck on tracks, passenger problems, Information Technology System i