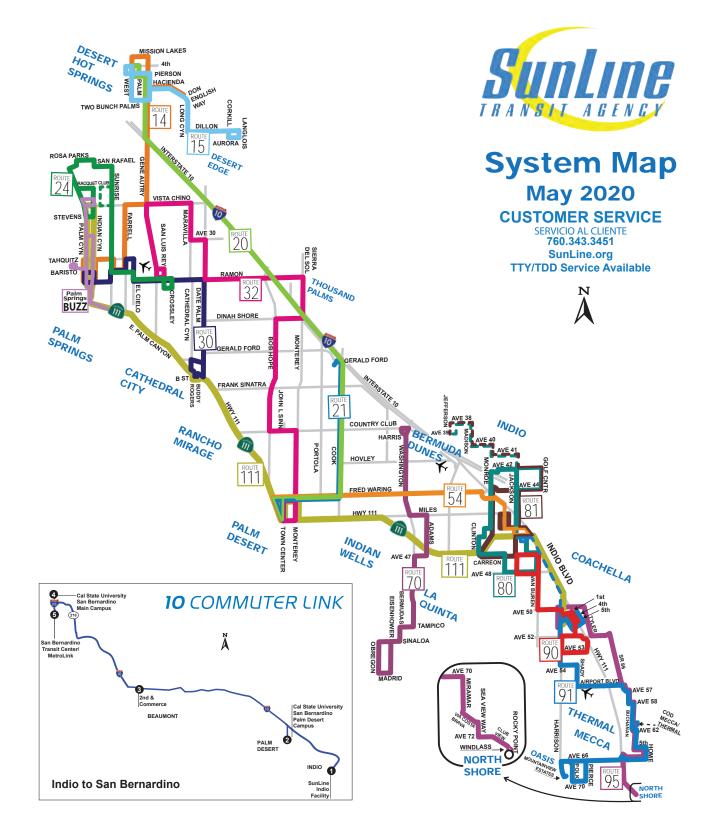

nd Lyft, users in designated areas simply specify the details of their trips on a mobile application, and a vehicle is summoned to deliver them to their destination. Operating specifics such as service hours and coverage area can be tailored to meet the needs and/or resources of the agency (fleet availability, operating budget, etc.).

In January 2020, SunLine began evaluating on-demand service provided by local taxi companies. This microtransit pilot program is intended to provide additional transportation options for College of the Desert students. The results of this pilot project will guide possible deployment across the Coachella Valley to provide access to the fixed route system and potentially expand the SunLine service area. Figure 1.7 shows the microtransit pilot service area.







9



#### Commuter/Express Bus

Commuter bus routes are those tailored to serve specific travel markets, typically during weekday peak travel periods. Implementation of the 10 Commuter Link with service between Indio and San Bernardino is contingent on transit demand and recovery from the COVID-19 pandemic.

#### SunDial Paratransit

SunLine operates federally mandated paratransit services. This service, called SunDial, is a shared-ride, origin to destination transportation option that is provided to people with disabilities who are unable, or who have limited ability because of their disability, to use fixed route buses. All public transit agencies that provide fixed route bus and rail service are required by the Americans with Disabilities Act (ADA) to provide parallel paratransit se