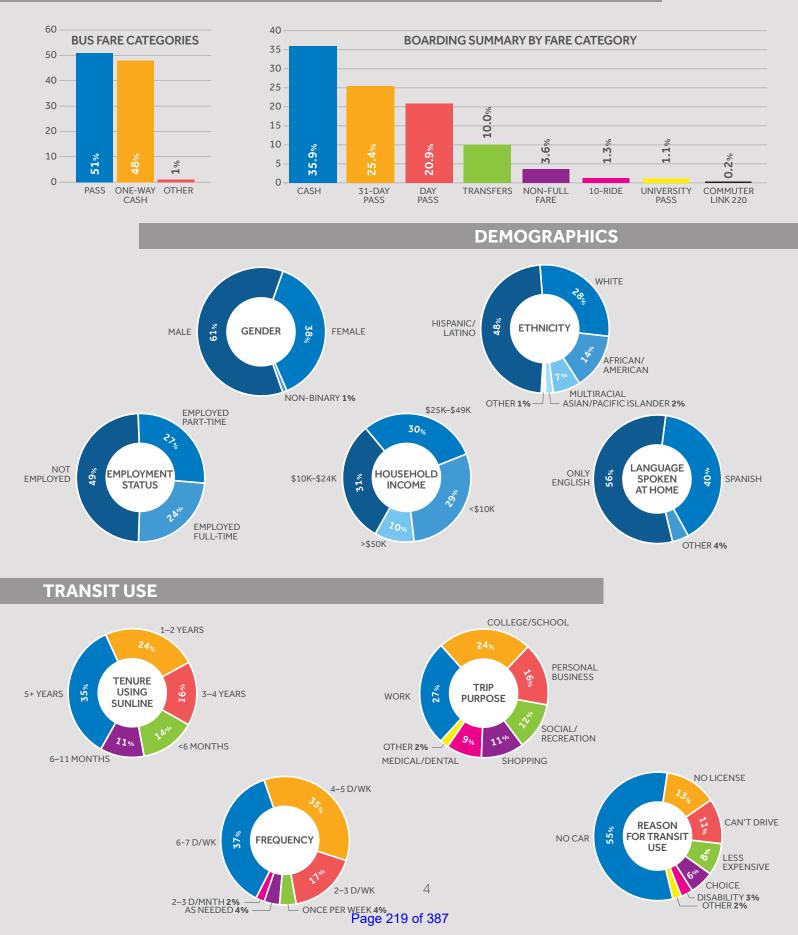

ifornia Association of Governments show that the Riverside County population is expected to grow at 1.1 percent rate from 2020 to 2040. This means an increase from 2.5 million people in 2020 to 3.17 million people in 2040. In contrast, Coachella Valley is projected to have a 2 percent higher annual growth rate than Riverside County over the same 20-year period. Population in Coachella Valley cities is projected to grow from 390,000 in 2020 to 600,000 in 2040. Figure 1.2 shows the Riverside County population growth projections through 2060. Figure 1.3 shows the Coachella Valley population growth projections.



### **POPULATION PROFILE and RIDER CHARACTERISTICS**

The SunLine Transit Rider Survey provided a snapshot of passenger characteristics, as summarized here.

#### **BOARDING FARE**





Figure 1.2 Riverside County Population Growth Projections





Within Coachella Valley, the cities of Coachella, Desert Hot Springs, and Indio are projected to gain the most population by 2040. These cities are projected to grow as follows.

- » Coachella 103,000 population increase (4.5 percent annual growth)
- » Desert Hot Springs 31,000 population increase (2.7 percent annual growth)
- » Indio 45,000 population increase (1.6 percent annual growth)

Figure 1.4 shows population growth projections for jurisdictions in the SunLine service area.

Disadvantaged communities in California are specifically targeted for investment of proceeds from the State's cap-and-trade program. Senate



5

| City                            | 2012<br>Population | 2040<br>Population | Difference | Percent<