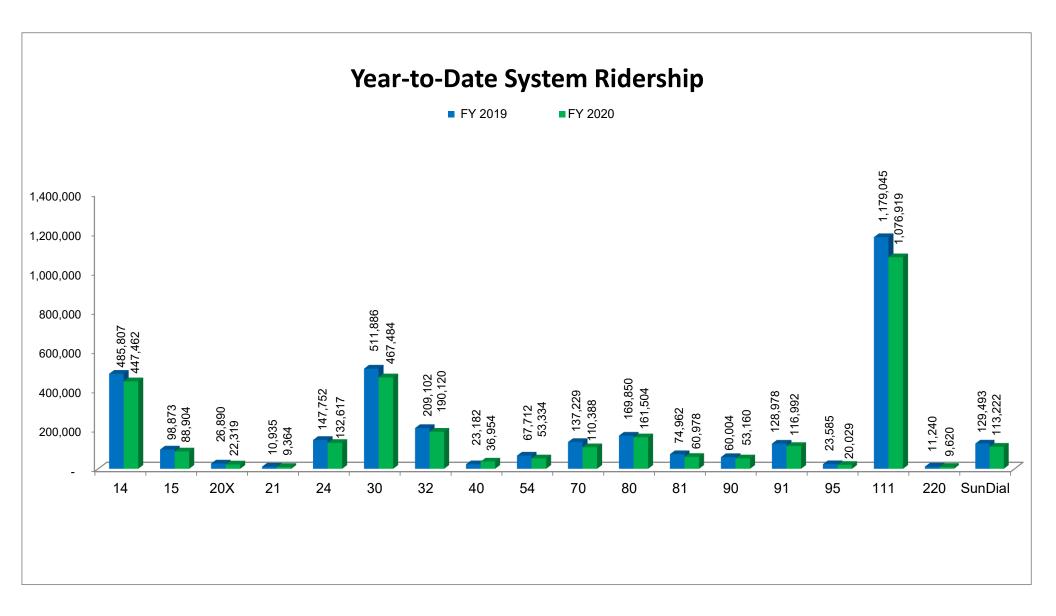

• For March ridership is at 2.9% below FY19 FYTD totals.

• Total system ridership is 99,815 trips below FY19 FYTD amounts.

| Ridership    |            |            |           |        |  |  |  |  |
|--------------|------------|------------|-----------|--------|--|--|--|--|
|              | FY19-March | FY20-March | Variance  | %Δ     |  |  |  |  |
| Fixed Route  | 379,137    | 244,570    | (134,567) | -35.5% |  |  |  |  |
| Paratransit  | 13,241     | 8,070      | (5,171)   | -39.1% |  |  |  |  |
| SolVan       | 2,051      | 1,441      | (610)     | -29.7% |  |  |  |  |
| System Total | 394,429    | 254,081    | (140,348) | -35.6% |  |  |  |  |

| Ridership    |           |           |          |        |  |  |  |  |
|--------------|-----------|-----------|----------|--------|--|--|--|--|
|              | FYTD-FY19 | FYTD-FY20 | Variance | %Δ     |  |  |  |  |
| Fixed Route  | 3,015,040 | 2,927,470 | (87,570) | -2.9%  |  |  |  |  |
| Paratransit  | 116,691   | 110,010   | (6,681)  | -5.7%  |  |  |  |  |
| SolVan       | 17,697    | 12,133    | (5,564)  | -31.4% |  |  |  |  |
| System Total | 3,149,428 | 3,049,613 | (99,815) | -3.2%  |  |  |  |  |