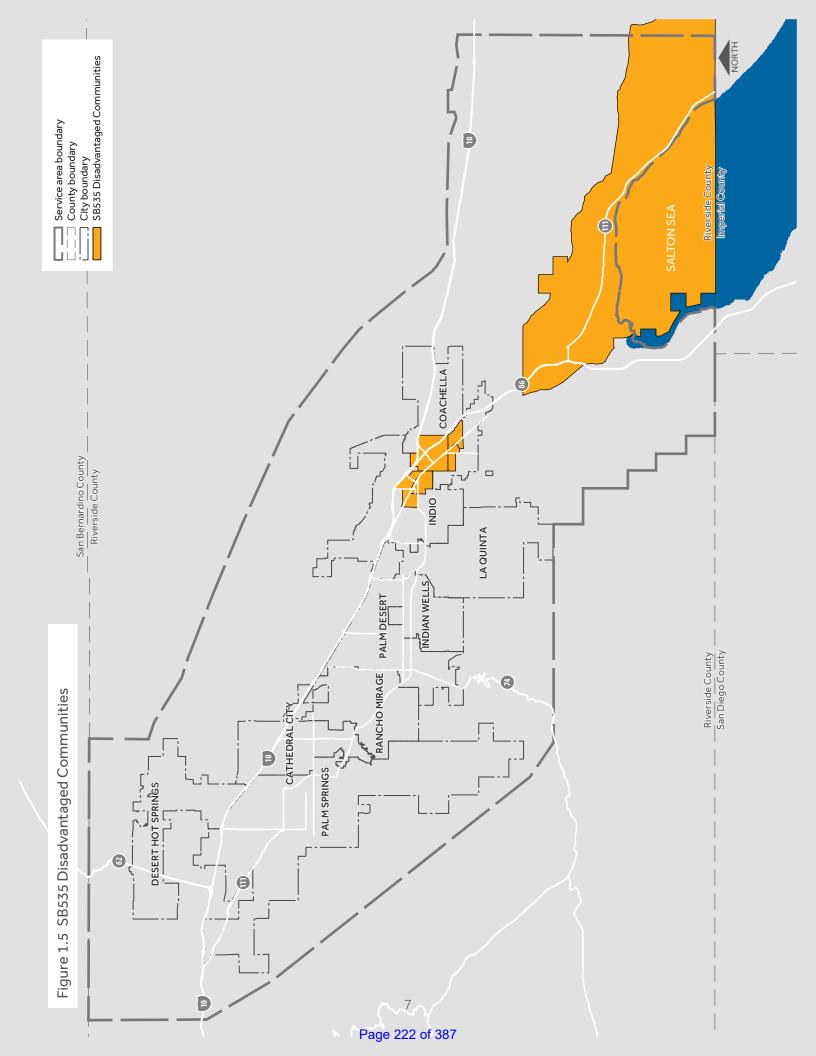

Reduction Fund go to projects that benefit disadvantaged communities. These investments are primarily aimed at improving public health, quality of life, and economic opportunity in the State's most burdened communities while also reducing pollution. Disadvantaged communities are defined as the top 25 percent scoring census tracts from the California Environmental Health Screening Tool (CalEnviroScreen). The Senate Bill 535 disadvantaged communities within the SunLine service area are illustrated in Figure 1.5.

### 1.3 Description of Fixed Route and Paratransit Services

SunLine's existing transit service includes local bus, a circulator, a commuter/express bus, microtransit, and paratransit service. Additionally, SunLine's taxi voucher, vanpool, and rideshare programs provide additional



transportation options to residents throughout the Coachella Valley. Each of these service types is described briefly in the following sections.

SRTP Table 1.0 (see SRTP Tables) shows a list of the routes and the areas they serve. Figure 1.6 shows the SunLine system map. Appendix A shows existing route profiles.

#### Local Bus

SunLine currently operates 15 local routes in its service area. The local bus network is broken down into trunk routes and connector or feeder routes. Trunk routes serve highly traveled corridors with more frequent headways and include Routes 14, 30, and 111. Connector/feeder routes operate in less dense areas and connect to trunk routes. These routes generally operate at less frequent headways and include Routes 15, 20, and 21.

#### Palm Springs BUZZ

The Palm