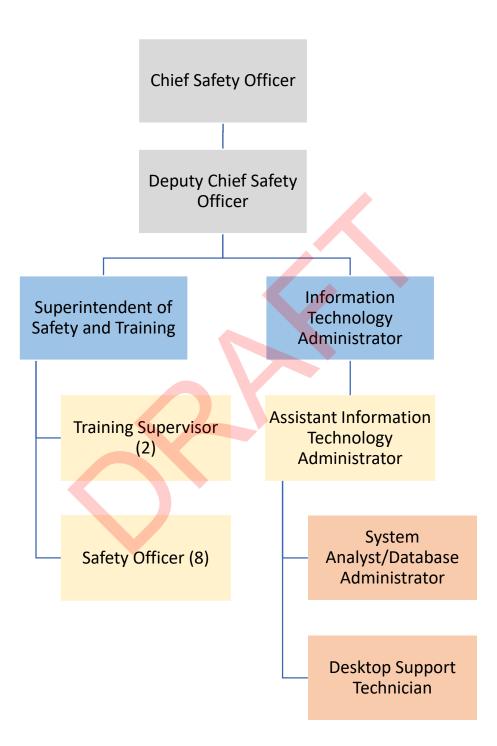

| 402,000   | 341,076   | (60,924)  |
|                                                            |           |           |           |
| 5090200005 Haul Pass                                       |           |           |           |
| Haul Pass                                                  | -         | 25,000    | 25,000    |
| Sub-total                                                  | -         | 25,000    | 25,000    |
|                                                            |           |           |           |
|                                                            |           |           |           |
| Total Expenses                                             | 2,079,167 | 1,593,761 | (485,406) |

# PAGE INTENTIONALLY LEFT BLANK



45 Page 133 of 387



#### **Division 15**

#### FUNCTIONS & RESPONSIBILITIES

The Safety/Security and Training Department is responsible for providing a safe working environment for employees and ensuring for the safety of all passengers. The Safety/Security and Training Department accomplishes this through a variety of safety and security measures implemented at Agency properties and training of employees regarding safety and security measures. The Training Department teaches newly hired operators, providing them with the skills required to operate Agency vehicles while in revenue service and during travel to and from designated locations. Remedial training is given to employees identified as having failed to perform as trained or instructed. The Safety/Security and Training Department uses drills and simul