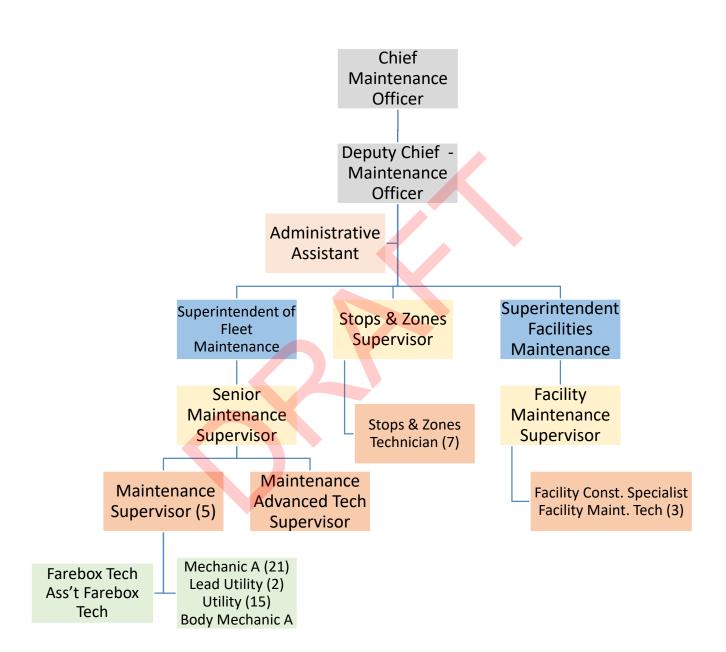

|                            |                            |           |
| Costs associated with travel such as meals & parking fees | 13,400                     | 14,283                     | 883       |
| Sub-total                                                 | 13,400                     | 14,283                     | 883       |
|                                                           |                            |                            |           |
|                                                           |                            |                            |           |
| Total Expenses                                            | 942,980                    | 717,782                    | (225,198) |

# PAGE INTENTIONALLY LEFT BLANK



# MAINTENANCE OFFICE



#### Division 21, 22, 13 (Fleet Maintenance Portion Only)

#### FUNCTIONS & RESPONSIBILITIES

Fleet Maintenance is responsible for performing vehicle maintenance and inspections, mid-life overhauls, and rehabilitation of all vehicles within the fixed route and paratransit fleet. Fleet Maintenance also ensures safe and reliable vehicles to support the daily transit services provided to the public by SunBus and SunDial services.

#### FY21 GOALS & OBJECTIVES

- Procure Asset Management Software.
- Establish Certified Apprentice Program.
- Establish Supervisory Quarterly Meetings.
- Review Shop Supervisor coverage and assignments. Engage Deputy CMO and Superintendent in NTI Leadership training.
- S&Z cleaning plan and tracking system.

#### EXPENSE BUDGET SUMMARY - FLEET MAINTENANCE ADMIN (