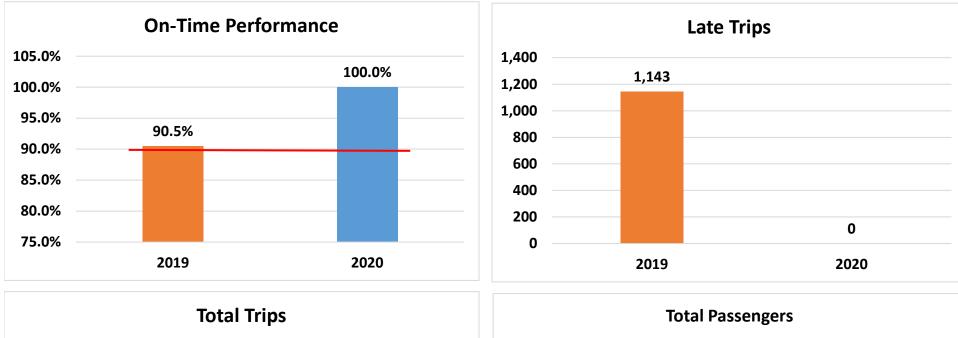

COVID-19). Due to this implementation, there is no data available for the Haul Pass Program or Mobile Ticketing for April 2020.



**RECEIVE & FILE** 

### SunLine Transit Agency

### CONSENT CALENDAR

- DATE: May 27, 2020
- TO: Board of Directors
- RE: SunDial Operational Notes for April 2020

#### Summary:

The attached report summarizes SunDial's operation for April 2020. COVID-19 continues to have a large impact on the SunDial operations. The on-time performance for the month was 100%, as there were no late trips. The total trips decreased 76.1% from the same period last year and the total passengers decreased 74.9%. The total miles traveled dropped 53.4% and the total mobility device boardings reduced 75.5%.

#### Recommendation:

# SunDial Operational Notes APRIL 2019 vs APRIL 2020







# SunDial Operational Notes APRIL 2019 vs APRIL 2020



# SunDial Operational Notes APRIL 2019 vs APRIL 2020



# SunLine Transit Agency

## CONSENT CALENDAR

DATE: May 27, 2020

TO: Board of Directors

RE: Metrics for April 2020

## Summary:

The metrics packet includes data highlighting on-time performance, early departures, late departures, late cancellations, driver absence, advertising revenue, fixed route customer comments, paratransit customer comments, and system performance.

#### Recommendation:

Receive and file.



Definition: "On-Time" - When a trip departs a time point within range of zero minutes early to five minutes late. Goal: Minimum target for On-Time performance is 85%.

Exceptions: Detours, train stuck on tracks, passenger problems, Information Technology System