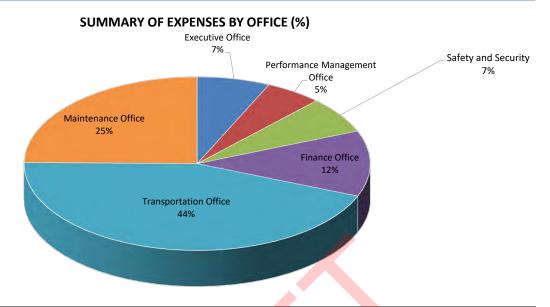

#### SunLine Transit Agency Budget Variance Report March 2020

|                                                   | Current Month        |                |           |                            | Year to Date    |                    |                            |                         |
|---------------------------------------------------|----------------------|----------------|-----------|----------------------------|-----------------|--------------------|----------------------------|-------------------------|
| Description                                       | FY20<br>Total Budget | Actual         | Budget    | Favorable<br>(Unfavorable) | YTD Actual      | FY20<br>YTD Budget | Favorable<br>(Unfavorable) | Percentage<br>Remaining |
| Operating Revenues:                               | Total Badgot         | riotadi        | Budgot    | (ematerized)               | 115 / lotdar    | TTD Daagot         | (onlatorabio)              | rtonianing              |
| Passenger Revenue                                 | 2,799,649            | 132,954        | 251,968   | (119,015)                  | 1,993,792       | 2,127,733          | (133,942)                  | 28.8%                   |
| Other Revenue                                     | 1,773,184            | 268,968        | 147,765   | 121,203                    | 3,534,311       | 1,329,888          | 2,204,423                  | -99.3%                  |
| Total Operating Revenue                           | 4,572,833            | 401,921        | 399,734   | 2,188                      | 5,528,103       | 3,457,621          | 2,070,481                  | -20.9%                  |
| Operating Expenses:                               |                      |                |           |                            |                 |                    |                            |                         |
| Operator & Mechanic Salaries & Wages              | 10,276,452           | 844,736        | 856,371   | 11,635                     | 7,323,328       | 7,707,339          | 384,011                    | 28.7%                   |
| Operator & Mechanic Overtime                      | 1,071,700            | 69,086         | 89,308    | 20,223                     | 881,830         | 803,775            | (78,055)                   | 17.7%                   |
| Administration Salaries & Wages                   | 6,311,657            | 470,886        | 525,971   | 55,085                     | 4,128,049       | 4,733,743          | 605,694                    | 34.6%                   |
| Administration Overtime                           | 79,284               | 8,426          | 6,607     | (1,819)                    | 51,213          | 59,463             | 8,250                      | 35.4%                   |
| Fringe Benefits                                   | 10,763,317           | 720,623        | 896,943   | 176,320                    | 6,729,527       | 8,072,488          | 1,342,961                  | 37.5%                   |
| Communications                                    | 226,000              | 18,450         | 18,833    | 383                        | 175,811         | 169,500            | (6,311)                    | 22.2%                   |
| Legal Services                                    | 525,000              | 23,089         | 43,750    | 20,661                     | 154,436         | 393,750            | 239,314                    | 70.6%                   |
| Computer/Network Software Agreement               | 626,053              | 37,867         | 52,171    | 14,304                     | 387,199         | 469,540            | 82,341                     | 38.2%                   |
| Uniforms                                          | 118,706              | 12,079         | 9,892     | (2,187)                    | 56,356          | 89,030             | 32,674                     | 52.5%                   |
| Contracted Services                               | 480,193              | 23,258         | 40,016    | 16,758                     | 320,166         | 360,145            | 39,979                     | 33.3%                   |
| Equipment Repairs                                 | 11,750               | 0              | 979       | 979                        | 4,787           | 8,813              | 4,026                      | 59.3%                   |
| Security Services                                 | 117,337              | 7,747          | 9,778     | 2,031                      | 60,473          | 88,003             | 27,530                     | 48.5%                   |
| Fuel - CNG                                        | 1,551,295            | 99,055         | 129,275   | 30,220                     | 1,013,738       | 1,163,471          | 149,733                    | 34.7%                   |
| Fuel - Hydrogen                                   | 350,000              | 46,389         | 29,167    | (17,223)                   | 400,644         | 262,500            | (138,144)                  | -14.5%                  |
| Tires                                             | 291,800              | 15,036         | 24,317    | 9,281                      | 149,278         | 218,850            | 69,572                     | 48.8%                   |
| Office Supplies                                   | 75,028               | 2,169          | 6,252     | 4,083                      | 39,238          | 56,271             | 17,033                     | 47.7%                   |
| Travel/Training                                   | 142,475              | 6,015          | 11,873    | 5,858                      | 75,991          | 106,856            | 30,865                     | 46.7%                   |
| Repair Parts                                      | 1,407,128            | 113,643        | 117,261   | 3,618                      | 1,082,646       | 1,055,346          | (27,300)                   | 23.1%                   |
| Facility Maintenance                              | 45,750               | 1,482          | 3,813     | 2,331                      | 30,731          | 34,313             | 3,581                      | 32.8%                   |
| Electricity - CNG & Hydrogen                      | 283,000              | 55,555         | 23,583    | (31,971)                   | 343,186         | 212,250            | (130,936)                  | -21.3%                  |
| Natural Gas                                       | 1,335,000            | 81,640         | 111,250   | 29,610                     | 875,985         | 1,001,250          | 125,265                    | 34.4%                   |
| Water and Gas                                     | 6,500                | 1,073          | 542       | (531)                      | 5,433           | 4,875              | (558)                      | 16.4%                   |
| Insurance Losses                                  | 1,312,523            | (70,954)       | 109,377   | 180,331                    | 926,877         | 984,392            | 57,515                     | 29.4%                   |
| Insurance Premium - Property                      | 18,626               | 3,962          | 1,552     | (2,410)                    | 16,097          | 13,970             | (2,127)                    | 13.6%                   |
| Repair Claims                                     | 53,488               | 2,146          | 4,457     | 2,311                      | 5,016           | 40,116             | 35,100                     | 90.6%                   |
| Fuel Taxes                                        | 116,500              | 10,280         | 9,708     | (571)                      | 69,482          | 87,375             | 17,893                     | 40.4%                   |
| Other Expenses                                    | 5,014,370            | 489,149        | 417,864   | (71,285)                   | 3,146,124       | 3,760,778          | 614,653                    | 37.3%                   |
| Self Consumed Fuel                                | (1,770,782)          | (145,444)      | (147,565) | 2,121                      | (1,338,945)     | (1,328,087)        | (10,859)                   | 24.4%                   |
| Total Operating Expenses (Before Depreciation)    | 40,840,150           | 2,947,444      | 3,403,346 | 455,902                    | 27,114,692      | 30,630,113         | 3,515,421                  | 33.6%                   |
| Operating Expenses in Excess of Operating Revenue |                      | \$ (2,545,522) |           |                            | \$ (21,586,589) |                    |                            |                         |
| Subsidies:                                        |                      |                |           |                            |                 |                    |                            |                         |
| Local - Measure A, Buzz Service, Haul Pass        | 7,226,030            | 507,179        | 602,169   | 94,990                     | 4,300,989       | 5,419,523          | 1,118,533                  | 40.5%                   |
| State - LTF, LCTOP                                | 21,191,641           | 1,487,394      | 1,765,970 | 278,576                    | 12,613,429      | 15,893,731         | 3,280,301                  | 40.5%                   |
| Federal - CMAQ, 5307, 5309,5310, 5311, 5311(f)    | 7,849,646            | 550,949        | 654,137   | 103,188                    | 4,672,170       | 5,887,235          | 1,215,064                  | 40.5%                   |
| Total Subsidies                                   | 36,267,317           | 2,545,522      | 3,022,276 | 476,754                    | 21,586,589      | 27,200,488         | 5,613,899                  | 40.5%                   |
| Net Operating Gain (Loss) After Subsidies         | \$-                  | \$ -           |           |                            | \$ -            |                    |                            |                         |

#### SunLine Transit Agency Budget Variance Report March 2020

|                                                |                      | (              | Current Month |                            | Year to Date    |                         |                            |                         |
|------------------------------------------------|----------------------|----------------|---------------|----------------------------|-----------------|-------------------------|----------------------------|-------------------------|
| Description                                    | FY20<br>Total Budget | Actual         | Budget        | Favorable<br>(Unfavorable) | YTD Actual      | FY20<br>YTD Budget      | Favorable<br>(Unfavorable) | Percentage<br>Remaining |
| Operating Expenses:                            |                      |                |               |                            |                 |                         |                            |                         |
| Wages & Benefits                               | 28,502,410           | 2,113,757      | 2,375,201     | 261,444                    | 19,113,946      | 21,376,808              | 2,262,862                  | 32.9%                   |
| Services                                       | 4,110,151            | 398,315        | 342,513       | (55,802)                   | 2,366,085       | 3,082,613               | 716,528                    | 42.4%                   |
| Fuels & Lubricants                             | 2,140,724            | 154,982        | 178,394       | 23,412                     | 1,538,519       | 1,605,543               | 67,024                     | 28.1%                   |
| Tires                                          | 291,800              | 15,036         | 24,317        | 9,281                      | 149,278         | 218,850                 | 69,572                     | 48.8%                   |
| Materials and Supplies                         | 1,808,028            | 137,970        | 150,669       | 12,699                     | 1,308,714       | 1,356,021               | 47,307                     | 27.6%                   |
| Utilities                                      | 1,902,500            | 158,980        | 158,542       | (438)                      | 1,440,309       | 1,426,875               | (13,434)                   | 24.3%                   |
| Casualty & Liability                           | 2,155,119            | 2,097          | 179,593       | 177,497                    | 1,556,854       | 1,616,339               | 59,485                     | 27.8%                   |
| Taxes and Fees                                 | 116,500              | 10,280         | 9,708         | (571)                      | 69,482          | 87,375                  | 17,893                     | 40.4%                   |
| Miscellaneous Expenses                         | 1,583,700            | 101,472        | 131,975       | 30,503                     | 910,451         | 1,187,775               | 277,324                    | 42.5%                   |
| Self Consumed Fuel                             | (1,770,782)          | (145,444)      | (147,565)     | 2,121                      | (1,338,945)     | (1,328,087)             | (10,859)                   | 24.4%                   |
| Total Operating Expenses (Before Depreciation) | 40,840,150           | 2,947,444      | 3,403,346     | 455,902                    | 27,114,692      | 30,630,113              | 3,515,421                  | 33.6%                   |
| Revenues:                                      |                      |                |               |                            |                 |                         |                            |                         |
| Passenger Revenue                              | 2,799,649            | 132,954        | 251,968       | (119,015)                  | 1,993,792       | 2,127,733               | (133,942)                  | 28.8%                   |
| Other Revenue                                  | 1,773,184            | 268,968        | 147,765       | 121,203                    | 3,534,311       | 1,329,888               | 2,204,423                  | -99.3%                  |
| Total Operating Revenue                        | 4,572,833            | 401,921        | 399,734       | 2,188                      | 5,528,103       | 3,457,621               | 2,070,481                  | -20.9%                  |
| Net Operating Gain (Loss)                      |                      | \$ (2,545,522) |               |                            | \$ (21,586,589) |                         |                            |                         |
| Subsidies:                                     |                      |                |               |                            |                 |                         |                            |                         |
| Local - Measure A. Buzz Service                | 7,226,030            | 507,179        | 602,169       | 94,990                     | 4.300.989       | 5.419.523               | 1,118,533                  | 40.5%                   |
| State - LTF, SGR, LCTOP                        | 21,191,641           | 1,487,394      | 1,765,970     | 278,576                    | 4,300,989       | 5,419,523<br>15,893,731 | 3,280,301                  | 40.5%                   |
| Federal - CMAQ, 5307, 5309,5310, 5311, 5311(f) | 7,849,646            | 550,949        | 654,137       | 103,188                    | 4,672,170       | 5,887,235               | 1,215,064                  | 40.5%                   |
| Total Subsidies                                | 36,267,317           | 2,545,522      | 3,022,276     | 476,754                    | 21,586,589      | 27,200,488              | 5,613,899                  | 40.5%                   |
| Net Operating Gain (Loss) After Subsidies      | \$ -                 | \$ -           |               |                            | \$ -            |                         |                            |                         |