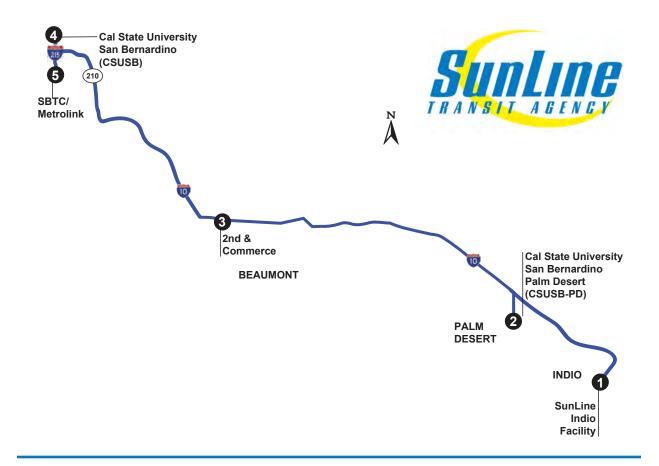

|                  |                 |
| One-way trips        | 4                           | 4                | 4               |
| Service Summary      |                             |                  |                 |
| Peak buses           | 2                           | 2                | 2               |
| Change from previous | 0                           | 0                | 0               |
| Annual revenue miles | 174,700                     | 174,700          | 174,700         |
| Change from previous | 0                           | 0                | 0               |
| Annual revenue hours | 5,520                       | 5,520            | 5,520           |
| Change from previous | 0                           | 0                | 0               |



### **Refueled Summary**

Figure B.1 shows revenue hour estimates for FY2020 SunLine service, Phase I, and Phase II Refueled steps. This analysis shows that revenue hours needed for initial Phase I transition are 2 percent more than SunLine's FY2020 revenue hours. Phase II Refueled service would require a 16 percent increase in revenue hours.

| Route | FY2020  | Phase I | Phase II |
|-------|---------|---------|----------|
| 111X  | 0       | 7,130   | 7,130    |
| 111   | 67,814  | 68,106  | 68,106   |
| 2     | 53,670  | 50,380  | 63,680   |
| 3     | 5,448   | 5,448   | 7,370    |
| 4     | 29,625  | 32,360  | 34,820   |
| 5     | 4,916   | 3,610   | 5,420    |
| 6     | 6,733   | 11,600  | 14,050   |
| 7     | 9,687   | 9,687   | 11,050   |
| 8     | 44,402  | 23,840  | 26,610   |
|