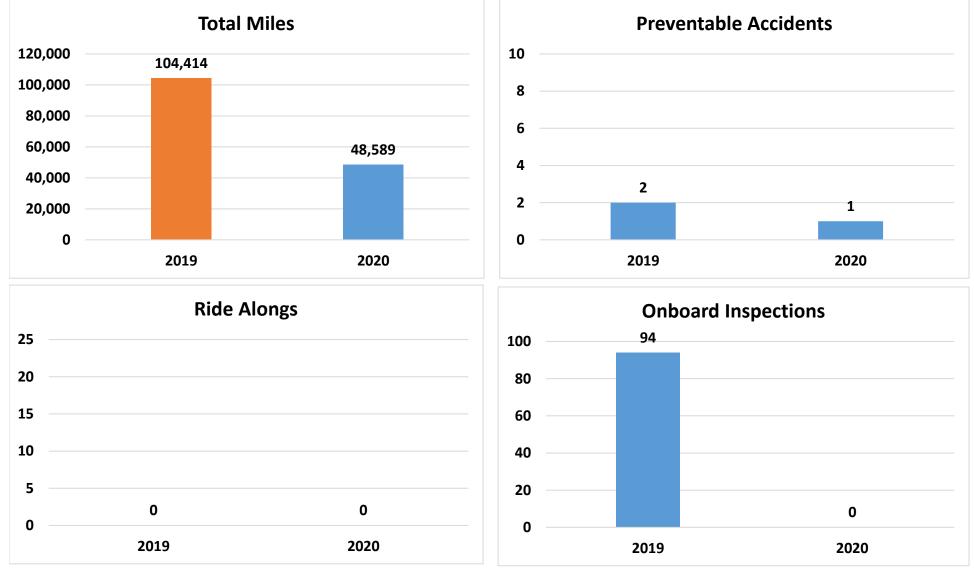

lable for the Haul Pass Program or Mobile Ticketing for April 2020.



**RECEIVE & FILE** 

### SunLine Transit Agency

### CONSENT CALENDAR

- DATE: May 27, 2020
- TO: Board of Directors
- RE: SunDial Operational Notes for April 2020

#### Summary:

The attached report summarizes SunDial's operation for April 2020. COVID-19 continues to have a large impact on the SunDial operations. The on-time performance for the month was 100%, as there were no late trips. The total trips decreased 76.1% from the same period last year and the total passengers decreased 74.9%. The total miles traveled dropped 53.4% and the total mobility device boardings reduced 75.5%.

#### Recommendation:

# SunDial Operational Notes APRIL 2019 vs APRIL 2020







# SunDial Operational Notes APRIL 2019 vs APRIL 2020



# SunDial Operational Notes APRIL 2019 vs APRIL 2020



# SunLine Transit Agency

## CONSENT CALENDAR

DATE: May 27, 2020

TO: Board of Directors

RE: Metrics for April 2020

## Summary:

The metrics packet includes data highlighting on-time performance, early departures, late departures, late cancellations, driver absence, advertising revenue, fixed route customer comments, paratransit customer comments, and system performance.

#### Recommendation:

Receive and file.



Definition: "On-Time" - When a trip departs a time point within range of zero minutes early to five minutes late. Goal: Minimum target for On-Time performance is 85%.

Exceptions: Detours, train stuck on tracks, passenger problems, Information Technology System issues.



**Early Departures by Route FYTD** 

Definition: