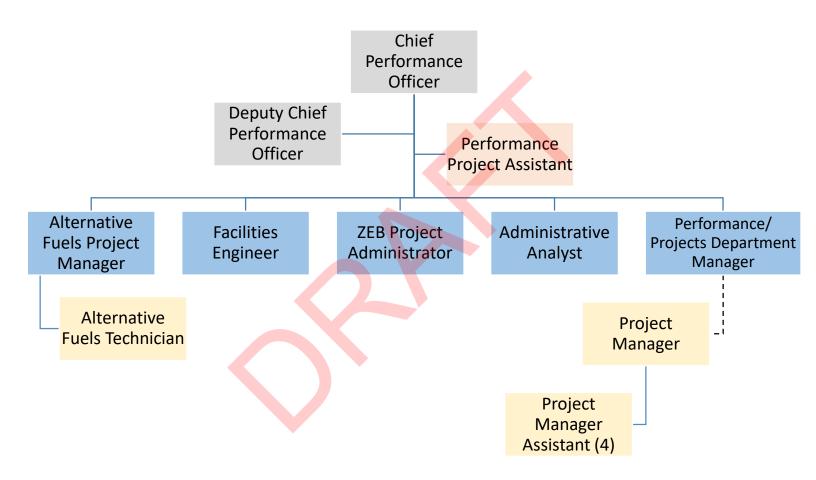

us Stop Analysis                               | 92,573                     | 102,000                 | 9,427     |
| General assessments                             | 72,936                     | 78,000                  | 5,064     |
| Leadership Consulting                           | 115,016                    | 120,000                 | 4,984     |
| Sub-total                                       | 280,525                    | 300,000                 | 19,475    |
|                                                 |                            |                         |           |
| Total Expenses                                  | 1,717,734                  | 1,578,298               | (139,436) |

# PAGE INTENTIONALLY LEFT BLANK



# PERFORMANCE MANAGEMENT OFFICE

33 Page 121 of 387



#### **Division 10**

#### **FUNCTIONS & RESPONSIBILITIES**

SunFuels is responsible for the operation and maintenance of SunLine Transit Agency CNG and hydrogen fuel infrastructure.

#### **FY21 GOALS & OBJECTIVES**

- Operate a highly efficient 24/7 fueling infrastructure and aim toward 100% uptime for the stations to accommodate the Agency's fleet growth in both CNG and Hydrogen vehicles.
- Maintain safe, reliable and courteous service to our internal and external customers to promote higher sales.
- Continue to commission and transition to the new CNG and Hydrogen stations and begin component training off/onsite.
- · Create a path to secure more renewable energy paths to offset demands and take full advantage of all environmental/ tax credits.
- Focus on equipment upgrade for fueling