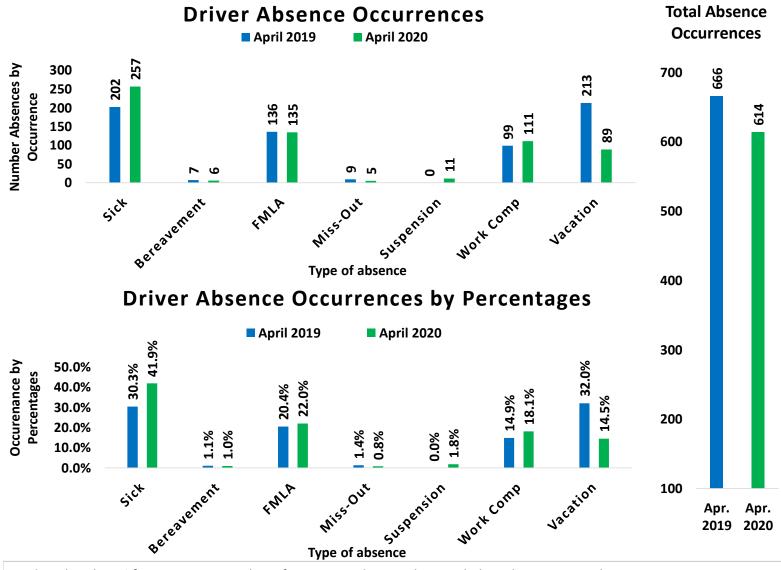

• For March ridership is at 2.9% below FY19 FYTD totals.

• Total system ridership is 99,815 trips below FY19 FYTD amounts.

| Ridership    |            |            |           |        |  |  |  |  |
|--------------|------------|------------|-----------|--------|--|--|--|--|
|              | FY19-March | FY20-March | Variance  | %Δ     |  |  |  |  |
| Fixed Route  | 379,137    | 244,570    | (134,567) | -35.5% |  |  |  |  |
| Paratransit  | 13,241     | 8,070      | (5,171)   | -39.1% |  |  |  |  |
| SolVan       | 2,051      | 1,441      | (610)     | -29.7% |  |  |  |  |
| System Total | 394,429    | 254,081    | (140,348) | -35.6% |  |  |  |  |

| Ridership    |           |           |          |        |  |  |  |  |
|--------------|-----------|-----------|----------|--------|--|--|--|--|
|              | FYTD-FY19 | FYTD-FY20 | Variance | %Δ     |  |  |  |  |
| Fixed Route  | 3,015,040 | 2,927,470 | (87,570) | -2.9%  |  |  |  |  |
| Paratransit  | 116,691   | 110,010   | (6,681)  | -5.7%  |  |  |  |  |
| SolVan       | 17,697    | 12,133    | (5,564)  | -31.4% |  |  |  |  |
| System Total | 3,149,428 | 3,049,613 | (99,815) | -3.2%  |  |  |  |  |