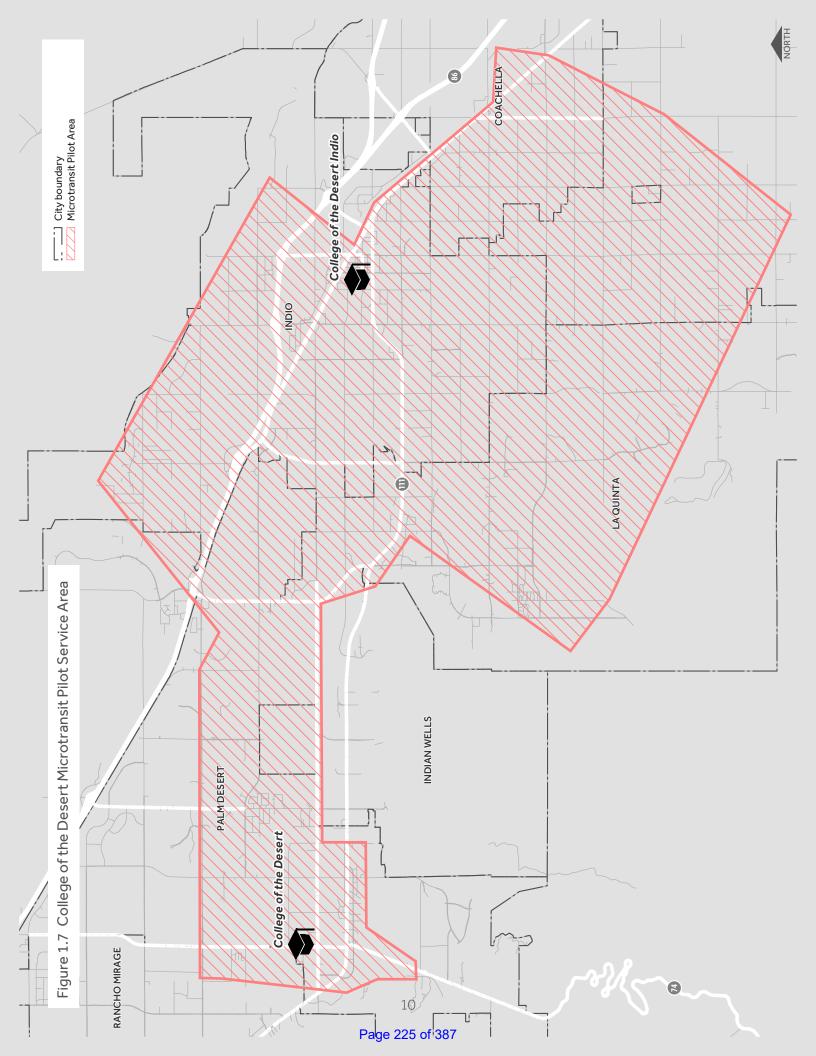

, users in designated areas simply specify the details of their trips on a mobile application, and a vehicle is summoned to deliver them to their destination. Operating specifics such as service hours and coverage area can be tailored to meet the needs and/or resources of the agency (fleet availability, operating budget, etc.).

In January 2020, SunLine began evaluating on-demand service provided by local taxi companies. This microtransit pilot program is intended to provide additional transportation options for College of the Desert students. The results of this pilot project will guide possible deployment across the Coachella Valley to provide access to the fixed route system and potentially expand the SunLine service area. Figure 1.7 shows the microtransit pilot service area.







9



#### Commuter/Express Bus

Commuter bus routes are those tailored to serve specific travel markets, typically during weekday peak travel periods. Implementation of the 10 Commuter Link with service between Indio and San Bernardino is contingent on transit demand and recovery from the COVID-19 pandemic.

#### SunDial Paratransit

SunLine operates federally mandated paratransit services. This service, called SunDial, is a shared-ride, origin to destination transportation option that is provided to people with disabilities who are unable, or who have limited ability because of their disability, to use fixed route buses. All public transit agencies that provide fixed route bus and rail service are required by the Americans with Disabilities Act (ADA) to provide parallel paratransit service w