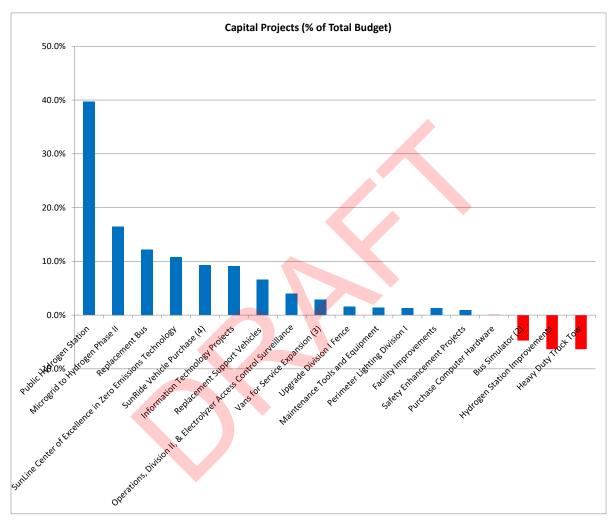

| -                  |
| Total Expenses                                            | 639,364                    | 653,154                    | 13,790             |

# PAGE INTENTIONALLY LEFT BLANK



# CAPITAL BUDGET

#### SUMMARY OF CAPITAL PROJECTS

The capital budget incorporates key projects to help further advance the Agency's Capital Improvement Program. There are 15 new capital projects requested in FY21 at a total value of \$6,298,206. The most significant projects regarding cost include the Microgrid to Hydrogen Phase II, the Public Hydrogen Station, and the purchase of a Replacement Bus. The Capital Improvement Program for FY21 focuses on continuing SunLine's investment in increasing its alternative fuel technology fleet and building energy efficient infrastructures.



#### CAPITAL BUDGET SUMMARY

| Item Description                                             | FY 20<br>Requested<br>Budget | Estimated Project<br>Costs at<br>Completion |
|--------------------------------------------------------------|------------------------------|---------------------------------------------|
| Microgrid to Hydrogen Phase II                               | 1,038,101                    | 1,038,101                                   |
| Replacement Bus                                              | 768,000                      | 768,000                                     |
| SunRide Vehicle Purchase (4)                                 | 582,489                      | 582,489                                     |
| Vans for Service Expansion (3)