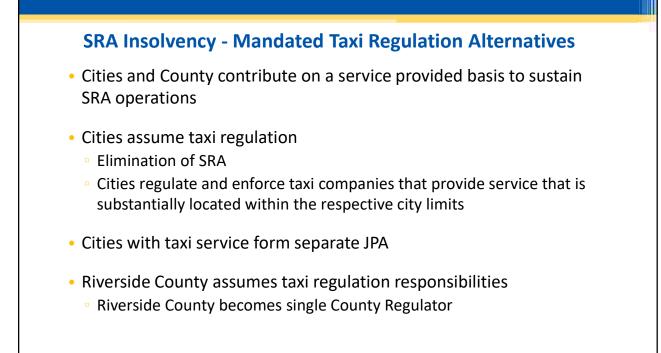

| Fringe                                                        | 79,692  |
|            | Services                                                      | 53,730  |
|            | Supplies and Materials                                        | 4,575   |
|            | Other Expenses (e.g. utilities, insurance premiums, training) | 19,939  |
|            | Total Expenses                                                | 254,550 |
|            | Net Operating Gain (Loss)                                     | -       |
|            |                                                               |         |
|            | Estimated Reserve as of 07/01/20                              | 176,097 |
|            | Net Operating Gain (Loss) Reserve                             | -       |



| <ul> <li>SRA Industry Support</li> <li>Taxi Voucher Program</li> </ul>                                                                                                                          |
|-------------------------------------------------------------------------------------------------------------------------------------------------------------------------------------------------|
| <ul> <li>STA Microtransit Pilot Program</li> </ul>                                                                                                                                              |
| <ul> <li>Future Microtransit opportunities</li> <li>Development of four (4) microtransit areas</li> <li>Wheelchair accessible vehicles</li> <li>Safety and hygiene partition windows</li> </ul> |
| <ul> <li>COV