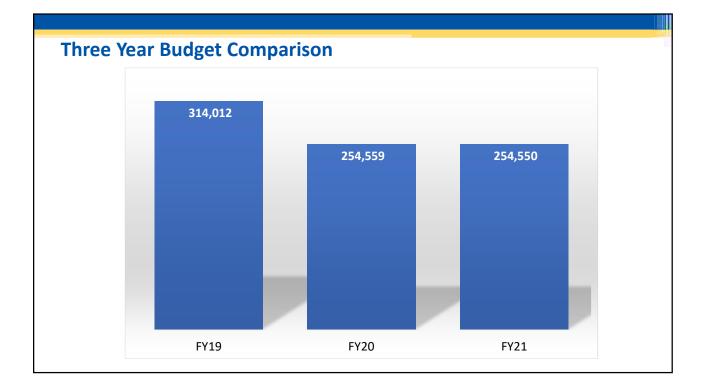

-----|--------------------|
| Annual Taxicab Business Permit         | 1        | \$<br>40,000 | \$4          | 0,000              |
| Standard Gasoline Vehicle Permit       | 13       | \$<br>1,650  | \$2          | 1,450              |
| Hybrid Vehicle Permit                  | 13       | \$<br>850    | \$1          | 1,050              |
| Wheelchair Accessible Van Permit       | 2        | \$<br>200    | \$           | 400                |
| Total                                  |          |              | <b>\$7</b> 2 | <mark>2,900</mark> |
| Twelve (12) equal monthly installments | \$ 6,075 |              |              |                    |

Note: Additional vehicles added throughout the year will be charged a prorated fee to be paid in full in the month in which it was added.





| roposed FY | 21 Budgot                                                     |         |
|------------|---------------------------------------------------------------|---------|
| Toposed FT |                                                               |         |
|            | Revenues                                                      |         |
|            | Revenue Fines                                                 | 1,400   |
|            | New Driver Permit Revenue                                     | 3,600   |
|            | Taxi Business Permit                                          | 120,000 |
|            | Driver Transfer Revenue                                       | 500     |
|            | Driver Renewal Revenue                                        | 2,500