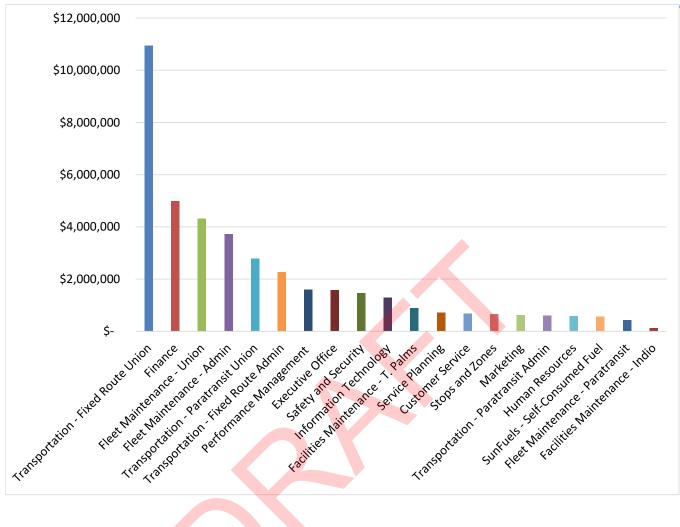

#### SunLine Transit Agency Budget Variance Report March 2020

|                                                   | Current Month        |                |           |                            | Year to Date    |                    |                            |                         |
|---------------------------------------------------|----------------------|----------------|-----------|----------------------------|-----------------|--------------------|----------------------------|-------------------------|
| Description                                       | FY20<br>Total Budget | Actual         | Budget    | Favorable<br>(Unfavorable) | YTD Actual      | FY20<br>YTD Budget | Favorable<br>(Unfavorable) | Percentage<br>Remaining |
| Operating Revenues:                               | Total Badgot         | riotadi        | Budgot    | (ematerized)               | 115 / lotdar    | TTD Daagot         | (onlatorabio)              | rtonianing              |
| Passenger Revenue                                 | 2,799,649            | 132,954        | 251,968   | (119,015)                  | 1,993,792       | 2,127,733          | (133,942)                  | 28.8%                   |
| Other Revenue                                     | 1,773,184            | 268,968        | 147,765   | 121,203                    | 3,534,311       | 1,329,888          | 2,204,423                  | -99.3%                  |
| Total Operating Revenue                           | 4,572,833            | 401,921        | 399,734   | 2,188                      | 5,528,103       | 3,457,621          | 2,070,481                  | -20.9%                  |
| Operating Expenses:                               |                      |                |           |                            |                 |                    |                            |                         |
| Operator & Mechanic Salaries & Wages              | 10,276,452           | 844,736        | 856,371   | 11,635                     | 7,323,328       | 7,707,339          | 384,011                    | 28.7%                   |
| Operator & Mechanic Overtime                      | 1,071,700            | 69,086         | 89,308    | 20,223                     | 881,830         | 803,775            | (78,055)                   | 17.7%                   |
| Administration Salaries & Wages                   | 6,311,657            | 470,886        | 525,971   | 55,085                     | 4,128,049       | 4,733,743          | 605,694                    | 34.6%                   |
| Administration Overtime                           | 79,284               | 8,426          | 6,607     | (1,819)                    | 51,213          | 59,463             | 8,250                      | 35.4%                   |
| Fringe Benefits                                   | 10,763,317           | 720,623        | 896,943   | 176,320                    | 6,729,527       | 8,072,488          | 1,342,961                  | 37.5%                   |
| Communications                                    | 226,000              | 18,450         | 18,833    | 383                        | 175,811         | 169,500            | (6,311)                    | 22.2%                   |
| Legal Services                                    | 525,000              | 23,089         | 43,750    | 20,661                     | 154,436         | 393,750            | 239,314                    | 70.6%                   |
| Computer/Network Software Agreement               | 626,053              | 37,867         | 52,171    | 14,304                     | 387,199         | 469,540            | 82,341                     | 38.2%                   |
| Uniforms                                          | 118,706              | 12,079         | 9,892     | (2,187)                    | 56,356          | 89,030             | 32,674                     | 52.5%                   |
| Contracted Services                               | 480,193              | 23,258         | 40,016    | 16,758                     | 320,166         | 360,145            | 39,979                     | 33.3%                   |
| Equipment Repairs                                 | 11,750               | 0              | 979       | 979                        | 4,787           | 8,813              | 4,026                      | 59.3%                   |
| Security Services                                 | 117,337              | 7,747          | 9,778     | 2,031                      | 60,473          | 88,003             | 27,530                     | 48.5%                   |
| Fuel - CNG                                        | 1,551,295            | 99,055         | 129,275   | 30,220                     | 1,013,738       | 1,163,471          | 149,733                    | 34.7%                   |
| Fuel - Hydrogen                                   | 350,000              | 46,389         | 29,167    | (17,223)                   | 400,644         | 262,500            | (138,144)                  | -14.5%                  |
| Tires                                             | 291,800              | 15,036         | 24,317    | 9,281                      | 149,278         | 218,850            | 69,572                     | 48.8%                   |
| Office Supplies                                   | 75,028               | 2,169          | 6,252     | 4,083                      | 39,238          | 56,271             | 17,033                     | 47.7%                   |
| Travel/Training                                   | 142,475              | 6,015          | 11,873    | 5,858                      | 75,991          | 106,856            | 30,865                     | 46.7%                   |
| Repair Parts                                      | 1,407,128            | 113,643        | 117,261   | 3,618                      | 1,082,646       | 1,055,346          | (27,300)                   | 23.1%                   |
| Facility Maintenance                              | 45,750               | 1,482          | 3,813     | 2,331                      | 30,731          | 34,313             | 3,581                      | 32.8%                   |
| Electricity - CNG & Hydrogen                      | 283,000              | 55,555         | 23,583    | (31,971)                   | 343,186         | 212,250            | (130,936)                  | -21.3%                  |
| Natural Gas                                       | 1,335,000            | 81,640         | 111,250   | 29,610                     | 875,985         | 1,001,250          | 125,265                    | 34.4%                   |
| Water and Gas                                     | 6,500                | 1,073          | 542       | (531)                      | 5,433           | 4,875              | (558)                      | 16.4%                   |
| Insurance Losses                                  | 1,312,523            | (70,954)       | 109,377   | 180,331                    | 926,877         | 984,392            | 57,515                     | 29.4%                   |
| Insurance Premium - Property                      | 18,626               | 3,962          | 1,552     | (2,410)                    | 16,097          | 13,970             | (2,127)                    | 13.6%                   |
| Repair Claims                                     | 53,488               | 2,146          | 4,457     | 2,311                      | 5,016           | 40,116             | 35,100                     | 90.6%                   |
| Fuel Taxes                                        | 116,500              | 10,280         | 9,708     | (571)                      | 69,482          | 87,375             | 17,893                     | 40.4%                   |
| Other Expenses                                    | 5,014,370            | 489,149        | 417,864   | (71,285)                   | 3,146,124       | 3,760,778          | 614,653                    | 37.3%                   |
| Self Consumed Fuel                                | (1,770,782)          | (145,444)      | (147,565) | 2,121                      | (1,338,945)     | (1,328,087)        | (10,859)                   | 24.4%                   |
| Total Operating Expenses (Before Depreciation)    | 40,840,150           | 2,947,444      | 3,403,346 | 455,902                    | 27,114,692      | 30,630,113         | 3,515,421                  | 33.6%                   |
| Operating Expenses in Excess of Operating Revenue |                      | \$ (2,545,522) |           |                            | \$ (21,586,589) |                    |                            |                         |
| Subsidies:                                        |                      |                |           |                            |                 |                    |                            |                         |
| Local - Measure A, Buzz Service, Haul Pass        | 7,226,030            | 507,179        | 602,169   | 94,990                     | 4,300,989       | 5,419,523          | 1,118,533                  | 40.5%                   |
| State - LTF, LCTOP                                | 21,191,641           | 1,487,394      | 1,765,970 | 278,576                    | 12,613,429      | 15,893,731         | 3,280,301                  | 40.5%                   |
| Federal - CMAQ, 5307, 5309,5310, 5311, 5311(f)    | 7,849,646            | 550,949        | 654,137   | 103,188                    | 4,672,170       | 5,887,235          | 1,215,064                  | 40.5%                   |
| Total Subsidies                                   | 36,267,317           | 2,545,522      | 3,022,276 | 476,754                    | 21,586,589      | 27,200,488         | 5,613,899                  | 40.5%                   |
| Net Operating Gain (Loss) After Subsidies         | \$-                  | \$ -           |           |                            | \$ -            |                    |                            |                         |

#### SunLine Transit Agency Budget Variance Report March 2020

|                                                |                      | (              | Current Month |                            | Year to Date    |                         |                            |                         |
|------------------------------------------------|----------------------|----------------|---------------|----------------------------|-----------------|-------------------------|----------------------------|-------------------------|
| Description                                    | FY20<br>Total Budget | Actual         | Budget        | Favorable<br>(Unfavorable) | YTD Actual      | FY20<br>YTD Budget      | Favorable<br>(Unfavorable) | Percentage<br>Remaining |
| Operating Expenses:                            |                      |                |               |                            |                 |                         |                            |                         |
| Wages & Benefits                               | 28,502,410           | 2,113,757      | 2,375,201     | 261,444                    | 19,113,946      | 21,376,808              | 2,262,862                  | 32.9%                   |
| Services                                       | 4,110,151            | 398,315        | 342,513       | (55,802)                   | 2,366,085       | 3,082,613               | 716,528                    | 42.4%                   |
| Fuels & Lubricants                             | 2,140,724            | 154,982        | 178,394       | 23,412                     | 1,538,519       | 1,605,543               | 67,024                     | 28.1%                   |
| Tires                                          | 291,800              | 15,036         | 24,317        | 9,281                      | 149,278         | 218,850                 | 69,572                     | 48.8%                   |
| Materials and Supplies                         | 1,808,028            | 137,970        | 150,669       | 12,699                     | 1,308,714       | 1,356,021               | 47,307                     | 27.6%                   |
| Utilities                                      | 1,902,500            | 158,980        | 158,542       | (438)                      | 1,440,309       | 1,426,875               | (13,434)                   | 24.3%                   |
| Casualty & Liability                           | 2,155,119            | 2,097          | 179,593       | 177,497                    | 1,556,854       | 1,616,339               | 59,485                     | 27.8%                   |
| Taxes and Fees                                 | 116,500              | 10,280         | 9,708         | (571)                      | 69,482          | 87,375                  | 17,893                     | 40.4%                   |
| Miscellaneous Expenses                         | 1,583,700            | 101,472        | 131,975       | 30,503                     | 910,451         | 1,187,775               | 277,324                    | 42.5%                   |
| Self Consumed Fuel                             | (1,770,782)          | (145,444)      | (147,565)     | 2,121                      | (1,338,945)     | (1,328,087)             | (10,859)                   | 24.4%                   |
| Total Operating Expenses (Before Depreciation) | 40,840,150           | 2,947,444      | 3,403,346     | 455,902                    | 27,114,692      | 30,630,113              | 3,515,421                  | 33.6%                   |
| Revenues:                                      |                      |                |               |                            |                 |                         |                            |                         |
| Passenger Revenue                              | 2,799,649            | 132,954        | 251,968       | (119,015)                  | 1,993,792       | 2,127,733               | (133,942)                  | 28.8%                   |
| Other Revenue                                  | 1,773,184            | 268,968        | 147,765       | 121,203                    | 3,534,311       | 1,329,888               | 2,204,423                  | -99.3%                  |
| Total Operating Revenue                        | 4,572,833            | 401,921        | 399,734       | 2,188                      | 5,528,103       | 3,457,621               | 2,070,481                  | -20.9%                  |
| Net Operating Gain (Loss)                      |                      | \$ (2,545,522) |               |                            | \$ (21,586,589) |                         |                            |                         |
| Subsidies:                                     |                      |                |               |                            |                 |                         |                            |                         |
| Local - Measure A. Buzz Service                | 7,226,030            | 507,179        | 602,169       | 94,990                     | 4.300.989       | 5.419.523               | 1,118,533                  | 40.5%                   |
| State - LTF, SGR, LCTOP                        | 21,191,641           | 1,487,394      | 1,765,970     | 278,576                    | 4,300,989       | 5,419,523<br>15,893,731 | 3,280,301                  | 40.5%                   |
| Federal - CMAQ, 5307, 5309,5310, 5311, 5311(f) | 7,849,646            | 550,949        | 654,137       | 103,188                    | 4,672,170       | 5,887,235               | 1,215,064                  | 40.5%                   |
| Total Subsidies                                | 36,267,317           | 2,545,522      | 3,022,276     | 476,754                    | 21,586,589      | 27,200,488              | 5,613,899                  | 40.5%                   |
| Net Operating Gain (Loss) After Subsidies      | \$ -                 | \$ -           |               |                            | \$ -            |                         |                            |                         |