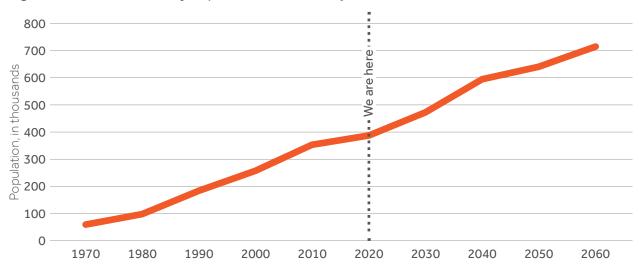

population is expected to grow at 1.1 percent rate from 2020 to 2040. This means an increase from 2.5 million people in 2020 to 3.17 million people in 2040. In contrast, Coachella Valley is projected to have a 2 percent higher annual growth rate than Riverside County over the same 20-year period. Population in Coachella Valley cities is projected to grow from 390,000 in 2020 to 600,000 in 2040. Figure 1.2 shows the Riverside County population growth projections through 2060. Figure 1.3 shows the Coachella Valley population growth projections.



### **POPULATION PROFILE and RIDER CHARACTERISTICS**

The SunLine Transit Rider Survey provided a snapshot of passenger characteristics, as summarized here.

#### **BOARDING FARE**





Figure 1.2 Riverside County Population Growth Projections





Within Coachella Valley, the cities of Coachella, Desert Hot Springs, and Indio are projected to gain the most population by 2040. These cities are projected to grow as follows.

- » Coachella 103,000 population increase (4.5 percent annual growth)
- » Desert Hot Springs 31,000 population increase (2.7 percent annual growth)
- » Indio 45,000 population increase (1.6 percent annual growth)

Figure 1.4 shows population growth projections for jurisdictions in the SunLine service area.

Disadvantaged communities in California are specifically targeted for investment of proceeds from the State's cap-and-trade program. Senate



5

| City                            | 2012<br>Population | 2040<br>Population | Difference | Percent<br>Difference<br>(%) |
|---------------------------------|-------