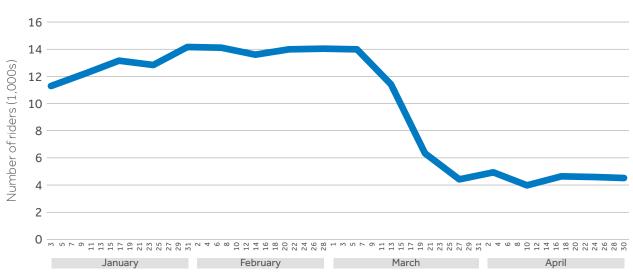

• For March ridership is at 2.9% below FY19 FYTD totals.

• Total system ridership is 99,815 trips below FY19 FYTD amounts.

| Ridership    |            |            |           |        |  |  |  |  |
|--------------|------------|------------|-----------|--------|--|--|--|--|
|              | FY19-March | FY20-March | Variance  | %Δ     |  |  |  |  |
| Fixed Route  | 379,137    | 244,570    | (134,567) | -35.5% |  |  |  |  |
| Paratransit  | 13,241     | 8,070      | (5,171)   | -39.1% |  |  |  |  |
| SolVan       | 2,051      | 1,441      | (610)     | -29.7% |  |  |  |  |
| System Total | 394,429    | 254,081    | (140,348) | -35.6% |  |  |  |  |

| Ridership    |           |           |          |        |  |  |  |  |
|--------------|-----------|-----------|----------|--------|--|--|--|--|
|              | FYTD-FY19 | FYTD-FY20 | Variance | %Δ     |  |  |  |  |
| Fixed Route  | 3,015,040 | 2,927,470 | (87,570) | -2.9%  |  |  |  |  |
| Paratransit  | 116,691   | 110,010   | (6,681)  | -5.7%  |  |  |  |  |
| SolVan       | 17,697    | 12,133    | (5,564)  | -31.4% |  |  |  |  |
| System Total | 3,149,428 | 3,049,613 | (99,815) | -3.2%  |  |  |  |  |