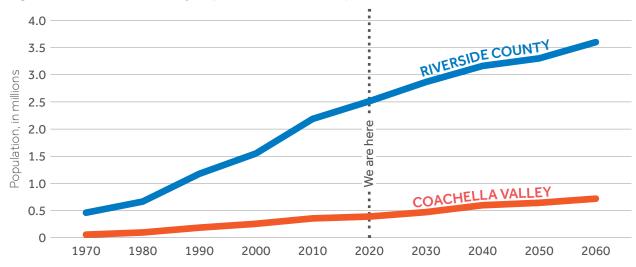

ornia Association of Governments show that the Riverside County population is expected to grow at 1.1 percent rate from 2020 to 2040. This means an increase from 2.5 million people in 2020 to 3.17 million people in 2040. In contrast, Coachella Valley is projected to have a 2 percent higher annual growth rate than Riverside County over the same 20-year period. Population in Coachella Valley cities is projected to grow from 390,000 in 2020 to 600,000 in 2040. Figure 1.2 shows the Riverside County population growth projections through 2060. Figure 1.3 shows the Coachella Valley population growth projections.



### **POPULATION PROFILE and RIDER CHARACTERISTICS**

The SunLine Transit Rider Survey provided a snapshot of passenger characteristics, as summarized here.

#### **BOARDING FARE**





Figure 1.2 Riverside County Population Growth Projections





Within Coachella Valley, the cities of Coachella, Desert Hot Springs, and Indio are projected to gain the most population by 2040. These cities are projected to grow as follows.

- » Coachella 103,000 population increase (4.5 percent annual growth)
- » Desert Hot Springs 31,000 population increase (2.7 percent annual growth)
- » Indio 45,000 population increase (1.6 percent annual growth)

Figure 1.4 shows population growth projections for jurisdictions in the SunLine service area.

Disadvantaged communities in California are specifically targeted for investment of proceeds from the State's cap-and-trade program. Senate



5

| City                            | 2012<br>Population | 2040<br>Population | Difference | Percent<br