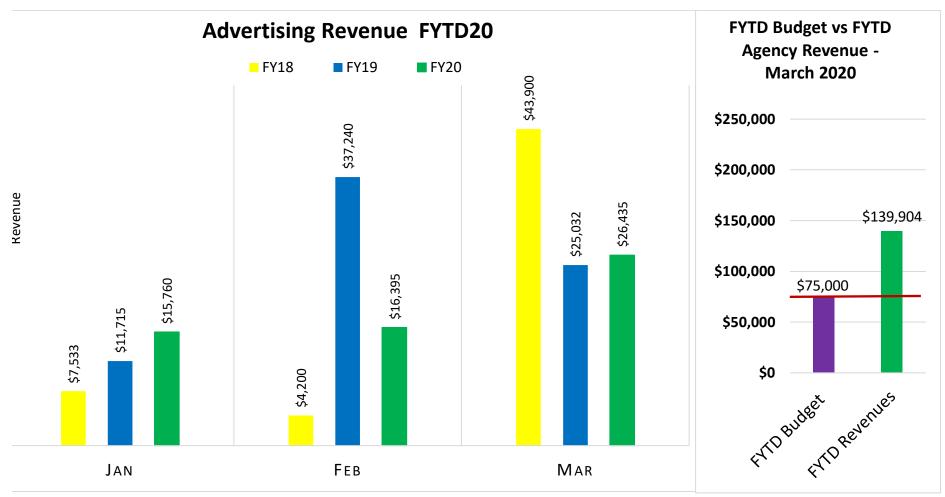

#### **Other Revenue - Favorable**

• The favorable variance is attributed to an increase in outside fueling revenue, advertising revenue, and accrued CNG rebate revenue.

• CNG rebate revenue has a large positive variance due to accrued revenue. Congress passed a funding bill that includes renewal of compressed natural gas (CNG) tax credits. This incentive originally expired on December 31, 2017, but was retroactively extended through December 31, 2020. SunLine accrued \$2M in CNG rebate revenue in FY20.