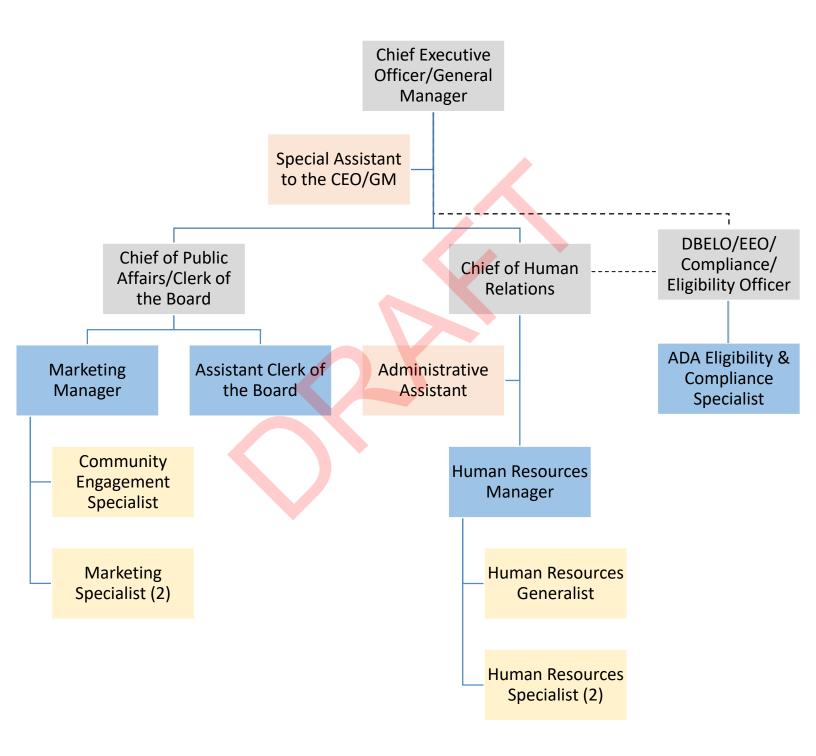

E OFFICE                     |             |            |             |
| Fleet Maintenance - Paratransit        | 536,637     | 428,248    | 1%          |
| Fleet Maintenance - Admin              | 3,179,429   | 3,723,394  | 9%          |
| Fleet Maintenance - Mechanics          | 4,271,927   | 4,326,789  | 11%         |
| Facilities Maintenance - T. Palms      | 901,025     | 882,041    | 2%          |
| Facilities Maintenance - Indio         | 115,100     | 115,120    | 0%          |
| Stops & Zones                          | 639,364     | 653,154    | 2%          |
| Maintenance Office                     | 9,643,482   | 10,128,746 | 25%         |
| Total Expenses                         | 40,840,150  | 40,840,150 | 100%        |

# PAGE INTENTIONALLY LEFT BLANK



# EXECUTIVE OFFICE



#### **EXECUTIVE OFFICE**

#### **Division 31**

#### FUNCTIONS & RESPONSIBILITIES

The Marketing team supports, brands, and promotes SunLine Transit Agency's service with the goal of heightening public awareness of SunLine Transit Agency and increasing ridership. This is accomplished through strategic planning, targeted advertising, face-to-face community engagement, public affairs outreach, media exposure, special events and a myriad of on-board communications.

#### **FY21 GOALS & OBJECTIVES**

- Implement the Refueled marketing and outreach plan to strategically communicate the improvements made to the transit network.
- Drive engagement and education with riders regarding enhanced health and safety measures maintained post COVID-19.
- Launch multi-layered campaigns to build awarenes