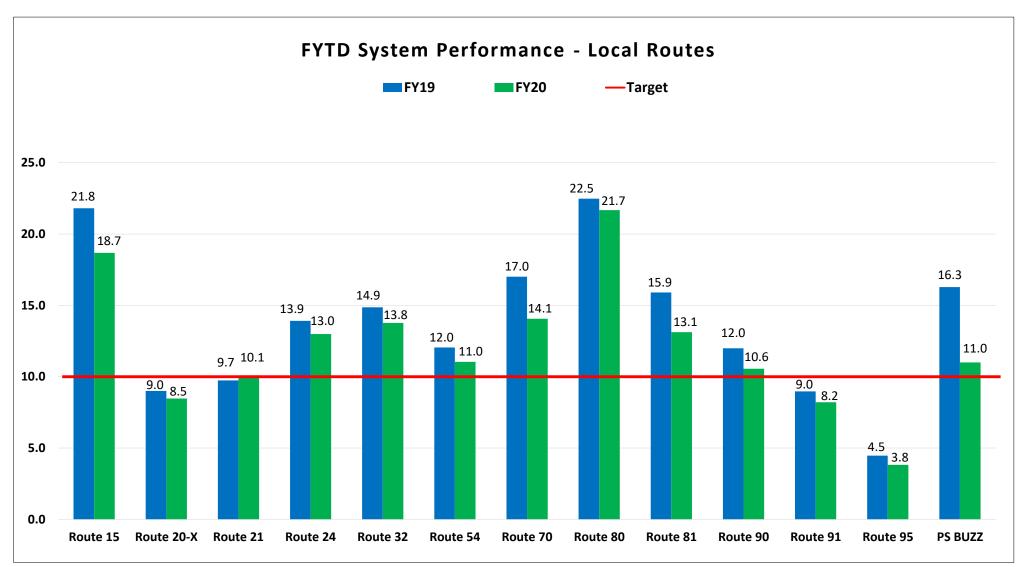

unted as two trips.

**Late cancellation:** A trip for which an ADA client does not cancel within 2 hours before the scheduled pick up time. **Goal for Late Cancellations:** 3% or below.



Goal: Reduce by 2% from previous year by enforcing attendance policy regularly and monitor trending. Absences include unscheduled for Fixed Route drivers.



Advertising revenue tracks revenue of invoiced contracts for shelter and bus advertising.

This section of the chart compares the FYTD20 against FYTD18 and FYTD19 totals.

The graph tracks FYTD revenue accrued vs the FYTD budget.

The annual budgeted amount for FY20 is \$100,000.



Valid fixed route feedback comprised of compliments and complaints for April 2020



Valid paratransit feedback comprised of compliments and complaints for April 2020



The chart above represents the system performance on local routes for Passenger Per Revenue Hour (PPRH).

The goal for local fixed routes is 10 PPRH. The FY 19/20 goal is based on Board approved Service Standards Policy (B-190613).

Local Routes are secondary routes that connect to the trunk routes and supplement the SunBus network.



The chart above represents the system performance on trunk routes for Passenger Per Revenue Hour (PPRH).

The goal for trunk fixed routes is 20 PPRH. The FY 19/20 goal is based on Board approved Service Standards Policy (B-190613).

Trunk Routes are highly traveled corridors serving a variety of trip purposes and connect a variety of regional destinations.



The chart above represents the system performance target for regional service on the Link 220 whic