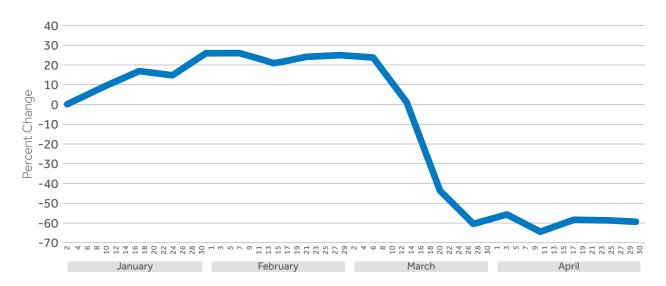

• For March ridership is at 2.9% below FY19 FYTD totals.

• Total system ridership is 99,815 trips below FY19 FYTD amounts.

| Ridership    |            |            |           |        |  |  |  |  |
|--------------|------------|------------|-----------|--------|--|--|--|--|
|              | FY19-March | FY20-March | Variance  | %Δ     |  |  |  |  |
| Fixed Route  | 379,137    | 244,570    | (134,567) | -35.5% |  |  |  |  |
| Paratransit  | 13,241     | 8,070      | (5,171)   | -39.1% |  |  |  |  |
| SolVan       | 2,051      | 1,441      | (610)     | -29.7% |  |  |  |  |
| System Total | 394,429    | 254,081    | (140,348) | -35.6% |  |  |  |  |

| Ridership    |           |           |          |        |  |  |  |  |
|--------------|-----------|-----------|----------|--------|--|--|--|--|
|              | FYTD-FY19 | FYTD-FY20 | Variance | %Δ     |  |  |  |  |
| Fixed Route  | 3,015,040 | 2,927,470 | (87,570) | -2.9%  |  |  |  |  |
| Paratransit  | 116,691   | 110,010   | (6,681)  | -5.7%  |  |  |  |  |
| SolVan       | 17,697    | 12,133    | (5,564)  | -31.4% |  |  |  |  |
| System Total | 3,149,428 | 3,049,613 | (99,815) | -3.2%  |  |  |  |  |