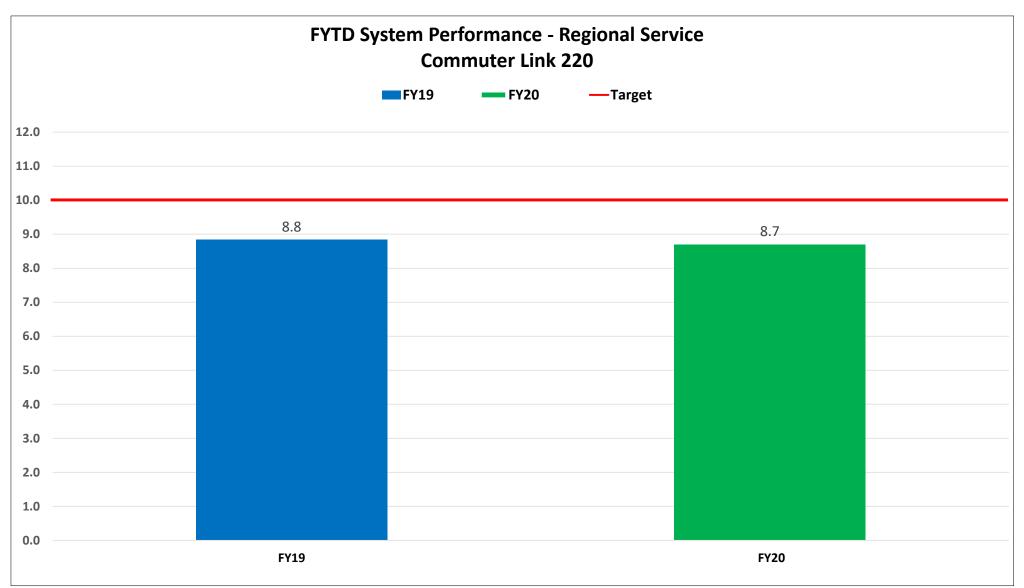

or April 2020



Valid paratransit feedback comprised of compliments and complaints for April 2020



The chart above represents the system performance on local routes for Passenger Per Revenue Hour (PPRH).

The goal for local fixed routes is 10 PPRH. The FY 19/20 goal is based on Board approved Service Standards Policy (B-190613).

Local Routes are secondary routes that connect to the trunk routes and supplement the SunBus network.



The chart above represents the system performance on trunk routes for Passenger Per Revenue Hour (PPRH).

The goal for trunk fixed routes is 20 PPRH. The FY 19/20 goal is based on Board approved Service Standards Policy (B-190613).

Trunk Routes are highly traveled corridors serving a variety of trip purposes and connect a variety of regional destinations.



The chart above represents the system performance target for regional service on the Link 220 which is based on Passenger Per Revenue Trip (PPRT). The goal for regional service is 10 PPRT. The FY 19/20 goal is based on Board approved Service Standards Policy (B-190613).

# SunLine Transit Agency

# CONSENT CALENDAR

- DATE: May 27, 2020
- TO: Board of Directors
- RE: Board Member Attendance for April 2020

## Summary:

The attached report summarizes the Board of Directors' attendance for fiscal year-to-date April 2020.

#### Recommendation:

Receive and file.

# **RECEIVE & FILE**

| FY 19/20            | Board Member Matrix Attendance |     |     |     |     |     |     |     |     |     |     |     |                   |                   |
|---------------------|-----------------------