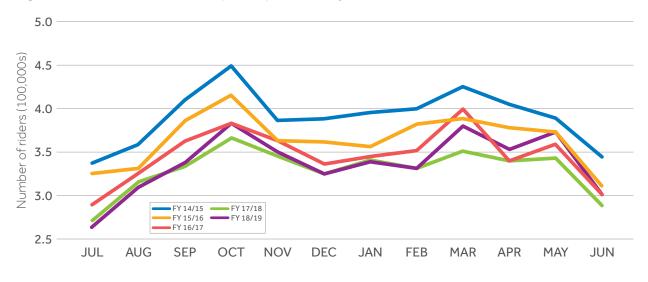

• For March ridership is at 2.9% below FY19 FYTD totals.

• Total system ridership is 99,815 trips below FY19 FYTD amounts.

| Ridership    |            |            |           |        |  |  |  |  |
|--------------|------------|------------|-----------|--------|--|--|--|--|
|              | FY19-March | FY20-March | Variance  | %Δ     |  |  |  |  |
| Fixed Route  | 379,137    | 244,570    | (134,567) | -35.5% |  |  |  |  |
| Paratransit  | 13,241     | 8,070      | (5,171)   | -39.1% |  |  |  |  |
| SolVan       | 2,051      | 1,441      | (610)     | -29.7% |  |  |  |  |
| System Total | 394,429    | 254,081    | (140,348) | -35.6% |  |  |  |  |

| Ridership    |           |           |          |        |  |  |  |  |
|--------------|-----------|-----------|----------|--------|--|--|--|--|
|              | FYTD-FY19 | FYTD-FY20 | Variance | %Δ     |  |  |  |  |
| Fixed Route  | 3,015,040 | 2,927,470 | (87,570) | -2.9%  |  |  |  |  |
| Paratransit  | 116,691   | 110,010   | (6,681)  | -5.7%  |  |  |  |  |
| SolVan       | 17,697    | 12,133    | (5,564)  | -31.4% |  |  |  |  |
| System Total | 3,149,428 | 3,049,613 | (99,815) | -3.2%  |  |  |  |  |