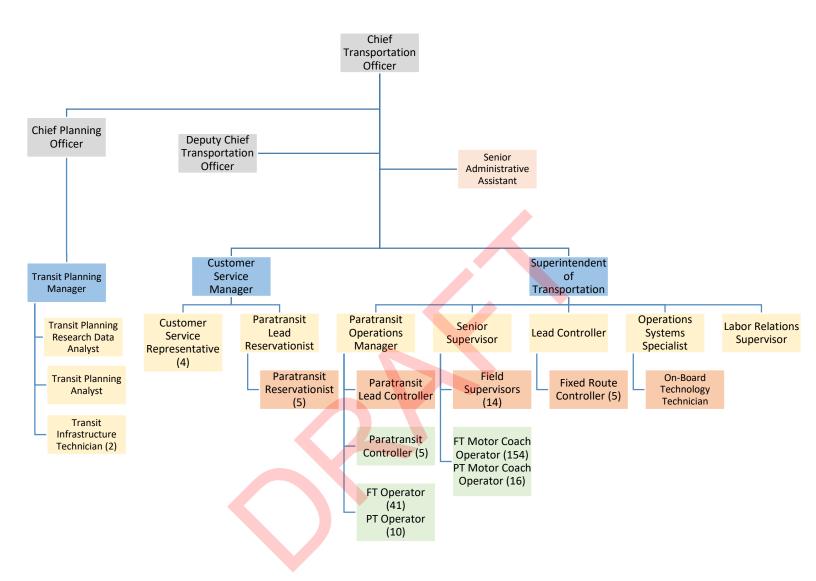

| 100              | 500              | 400      |
|                                                           |                  |                  |          |
| 5110101050 INTEREST EXPENSE                               |                  |                  |          |
| Costs incurred as a result of making monthly insurance    | 2,175            | 5,000            | 2,825    |
| payments as opposed to a lump sum<br>Sub-total            | 2,175            | 5,000            | 2,825    |
|                                                           | _,_, J           | 5,000            | 2,023    |
| Total Expenses                                            | 4,435,631        | 4,997,549        | 561,918  |

# PAGE INTENTIONALLY LEFT BLANK



64 Page 152 of 387



#### Division 11, 12, 13 (Ops Only Portion), 14, 45 & 49

#### FUNCTIONS & RESPONSIBILITIES

The Transportation Office is responsible for the daily transit services provided to the public by SunBus and SunDial services. The daily service for both fixed route and paratransit encompasses over 1,120 square miles with over 4 million in annual ridership.

SunDial is a Coachella Valley curb-to-curb paratransit service designed to meet the requirements of the Americans with Disability Act (ADA). Reservations can be scheduled up to 14 days in advance. SunDial service mirrors SunBus hours of operations and is available within 3/4 of a mile on either side of any local SunBus route (not including Commuter Link 220).

#### FY21 GOALS & OBJECTIVES

- Continue to Maintain full staffing to budgeting FT