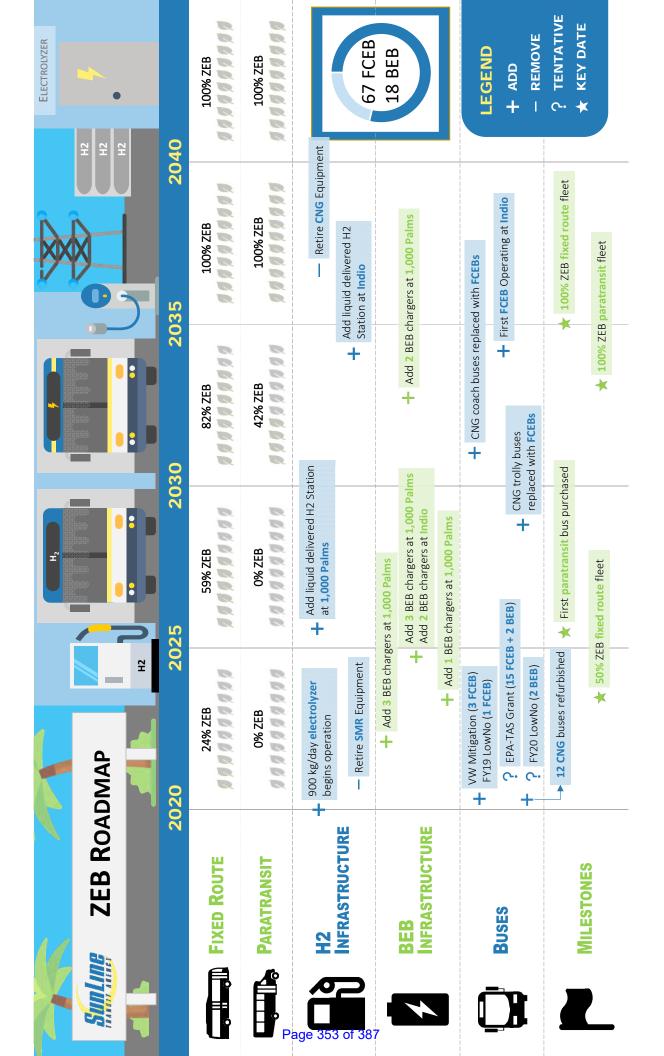

ative project team spanning SunLine's departments
- Held bi-weekly meetings to solicit feedback and promote engagement

## **High Level Agency Vision**

SunLine is poised to lead the country in FCEB and BEB deployments and demonstrate the effectiveness of a zero-emission fleet.

SunLine will be the first transit agency in the state/country to transition their fleet to 100% zero-emission vehicles.

### Guiding Principles:

- Build off its past success securing special grant funding to accelerate the fleet transition.
- Optimize mix of FCEBs and BEBs to maximize performance / service and reduce costs
- Scheduled replacements to ensure all buses meet their expected useful life
- Avoid a large purchase of vehicles in a single year
- Strategically time infrastructure upgrades / installation







Fixed route and paratransit fleet composition from 2020-2040

- Fixed route buses transitioned quickly no new CNG bus purchases after FY2020
  - 12 CNG buses refurbished in FY2021 to extend lifetime
- Paratransit buses transitioned in accordance with ICT requirements
- > ZEB purchases begin FY2026



Fixed route fleet 100% ZEB by **FY-2035** – 67 FCEBs, 18 BEBs Paratransit fleet 100% ZEB by **FY-2033** – 39 FCEBs, 0 BEBs

# Total Capital Expenditure: 2020-2040

Includes bus purchases and fueling / charging equipment

- Total capital expenditure (buses and infrastructure) 2020-2040: \$173.5 million
- Incremental cost of transition: \$32.0 million



| Capital Expenditure Type          | # of<br>Units | Total CapEx<br>2020-2040 | ZEB Transition<br>Cost |
|--------------------------------