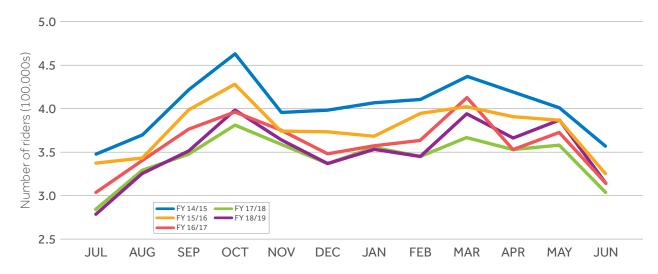

s total SunLine system ridership, including both paratransit and fixed route bus service, for the 5 years from FY2014–2015 to FY2018–2019. Figure 2.4 shows that ridership increased in FY2018–2019 over the previous fiscal year. SunLine attributes this increase to the Haul Pass program attracting new student riders.

Figure 2.5 shows increases in local bus ridership in the fall and spring months, which corresponds to student demand.

Figure 2.6 shows the fixed bus route performance for FY2000–2021.

Where fixed route service increased between FY2017–2018 and FY2018– 2019, paratransit service ridership levels remained steady. Figure 2.7 shows a small decrease in annual paratransit ridership between fiscal years. This small decline is good news as SunLine manages its paratransit service to





#### Figure 2.4 SunBus Ridership Change

| Service Type          | FY2017–2018 | FY2018–2019 | Percent Change |
|-----------------------|-------------|-------------|----------------|
| Sun Bus (Fixed Route) | 3,947,023   | 4,039,450   | 2.3%           |







| Route            | Peak<br>Vehicles | Annual<br>Revenue<br>Miles | Annual<br>Revenue<br>Hours | Gross<br>Annual<br>Operating<br>Cost | Annual<br>Passengers |
|------------------|------------------|----------------------------|----------------------------|--------------------------------------|----------------------|
| 10 Commuter Link | 2                | 191,556                    | 5,915                      | N/A                                  | N/A                  |
| 14               | 7                | 429,302