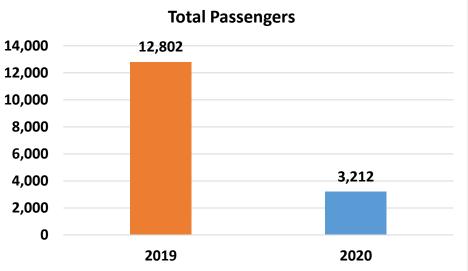

D-19). Due to this implementation, there is no data available for the Haul Pass Program or Mobile Ticketing for April 2020.



**RECEIVE & FILE** 

### SunLine Transit Agency

### CONSENT CALENDAR

- DATE: May 27, 2020
- TO: Board of Directors
- RE: SunDial Operational Notes for April 2020

#### Summary:

The attached report summarizes SunDial's operation for April 2020. COVID-19 continues to have a large impact on the SunDial operations. The on-time performance for the month was 100%, as there were no late trips. The total trips decreased 76.1% from the same period last year and the total passengers decreased 74.9%. The total miles traveled dropped 53.4% and the total mobility device boardings reduced 75.5%.

#### Recommendation:

# SunDial Operational Notes APRIL 2019 vs APRIL 2020







# SunDial Operational Notes APRIL 2019 vs APRIL 2020



# SunDial Operational Notes APRIL 2019 vs APRIL 2020



# SunLine Transit Agency

## CONSENT CALENDAR

DATE: May 27, 2020

TO: Board of Directors

RE: Metrics for April 2020

## Summary:

The metrics packet includes data highlighting on-time performance, early departures, late departures, late cancellations, driver absence, advertising revenue, fixed route customer comments, paratransit customer comments, and system performance.

#### Recommendation:

Receive and file.



Definition: "On-Time" - When a trip departs a time point within range of zero minutes early to five minutes late. Goal: Minimum target for On-Time performance is 85%.

Exceptions: Detours, train stuck on tracks, passenger problems, Information Technology System iss