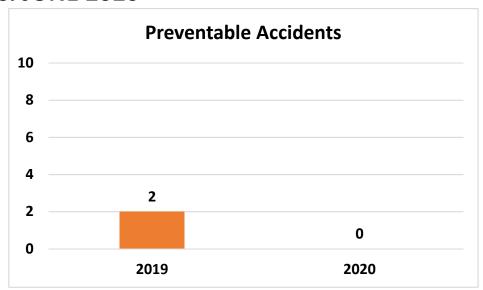

2020.

## SunLine Transit Agency Monthly Ridership Report June - 2020



## **CONSENT CALENDAR**

DATE: July 22, 2020 RECEIVE & FILE

TO: Finance/Audit Committee

**Board of Directors** 

RE: SunDial Operational Notes for June 2020

## Summary:

The attached report summarizes SunDial's operation for June 2020. The on-time performance for the month was 98.3%. There were a total of 75 late trips compared to last year which had 1,141. The total trips decreased by 61.4% from the the same period last year and the total passengers decreased by 60.7%. The total miles traveled decreased by 28.5% and the total mobility device boardings decreased by 48.2%.

## Recommendation:

# **SunDial Operational Notes JUNE 2019 vs. JUNE 2020**









# **SunDial Operational Notes JUNE 2019 vs. JUNE 2020**









# **SunDial Operational Notes JUNE 2019 vs. JUNE 2020**





## **CONSENT CALENDAR**

DATE: July 22, 2020 RECEIVE & FILE

TO: Finance/Audit Committee

**Board of Directors** 

RE: Metrics for July 2020

## Summary:

The metrics packet includes data highlighting on-time performance, early departures, late departures, late cancellations, driver absence, advertising revenue, fixed route customer feedback, paratransit customer feedback, and system performance.

## **Recommendation:**



Definition: "On-Time" - When a trip departs a time point within range of zero minutes early to five minutes late.

Goal: Minimum target for On-Time performance is 85%.

Exceptions: Detours, train stuck on tracks, passenger problems, Information Technology System issues.

# **Early Departures by Route FYTD