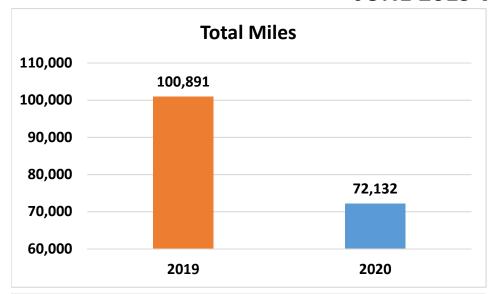

e 2020.

## SunLine Transit Agency Monthly Ridership Report June - 2020



## **CONSENT CALENDAR**

DATE: July 22, 2020 RECEIVE & FILE

TO: Finance/Audit Committee

**Board of Directors** 

RE: SunDial Operational Notes for June 2020

## Summary:

The attached report summarizes SunDial's operation for June 2020. The on-time performance for the month was 98.3%. There were a total of 75 late trips compared to last year which had 1,141. The total trips decreased by 61.4% from the the same period last year and the total passengers decreased by 60.7%. The total miles traveled decreased by 28.5% and the total mobility device boardings decreased by 48.2%.

## Recommendation:

# **SunDial Operational Notes JUNE 2019 vs. JUNE 2020**









# **SunDial Operational Notes JUNE 2019 vs. JUNE 2020**









# **SunDial Operational Notes JUNE 2019 vs. JUNE 2020**





## **CONSENT CALENDAR**

DATE: July 22, 2020 RECEIVE & FILE

TO: Finance/Audit Committee

**Board of Directors** 

RE: Metrics for July 2020

## Summary:

The metrics packet includes data highlighting on-time performance, early departures, late departures, late cancellations, driver absence, advertising revenue, fixed route customer feedback, paratransit customer feedback, and system performance.

## **Recommendation:**



Definition: "On-Time" - When a trip departs a time point within range of zero minutes early to five minutes late.

Goal: Minimum target for On-Time performance is 85%.

Exceptions: Detours, train stuck on tracks, passenger problems, Information Technology System issues.

# **Early Departures by Route FY