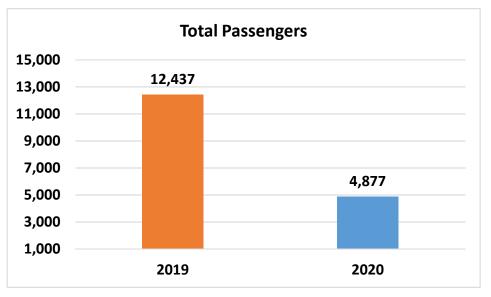

lable for the Haul Pass Program or Mobile Ticketing for June 2020.

## SunLine Transit Agency Monthly Ridership Report June - 2020



## **CONSENT CALENDAR**

DATE: July 22, 2020 RECEIVE & FILE

TO: Finance/Audit Committee

**Board of Directors** 

RE: SunDial Operational Notes for June 2020

## Summary:

The attached report summarizes SunDial's operation for June 2020. The on-time performance for the month was 98.3%. There were a total of 75 late trips compared to last year which had 1,141. The total trips decreased by 61.4% from the the same period last year and the total passengers decreased by 60.7%. The total miles traveled decreased by 28.5% and the total mobility device boardings decreased by 48.2%.

## Recommendation:

# **SunDial Operational Notes JUNE 2019 vs. JUNE 2020**









# **SunDial Operational Notes JUNE 2019 vs. JUNE 2020**









# **SunDial Operational Notes JUNE 2019 vs. JUNE 2020**





## **CONSENT CALENDAR**

DATE: July 22, 2020 RECEIVE & FILE

TO: Finance/Audit Committee

**Board of Directors** 

RE: Metrics for July 2020

## Summary:

The metrics packet includes data highlighting on-time performance, early departures, late departures, late cancellations, driver absence, advertising revenue, fixed route customer feedback, paratransit customer feedback, and system performance.

## **Recommendation:**



Definition: "On-Time" - When a trip departs a time point within range of zero minutes early to five minutes late.

Goal: Minimum target for On-Time performance is 85%.

Exceptions: Detours, train stuck on tracks, passenger problems, Information