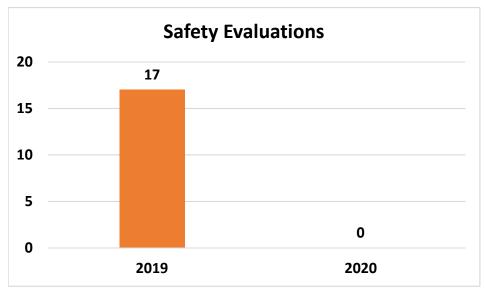

- 2020



## **CONSENT CALENDAR**

DATE: July 22, 2020 RECEIVE & FILE

TO: Finance/Audit Committee

**Board of Directors** 

RE: SunDial Operational Notes for June 2020

## Summary:

The attached report summarizes SunDial's operation for June 2020. The on-time performance for the month was 98.3%. There were a total of 75 late trips compared to last year which had 1,141. The total trips decreased by 61.4% from the the same period last year and the total passengers decreased by 60.7%. The total miles traveled decreased by 28.5% and the total mobility device boardings decreased by 48.2%.

## Recommendation:

# **SunDial Operational Notes JUNE 2019 vs. JUNE 2020**









# **SunDial Operational Notes JUNE 2019 vs. JUNE 2020**









# **SunDial Operational Notes JUNE 2019 vs. JUNE 2020**





## **CONSENT CALENDAR**

DATE: July 22, 2020 RECEIVE & FILE

TO: Finance/Audit Committee

**Board of Directors** 

RE: Metrics for July 2020

## Summary:

The metrics packet includes data highlighting on-time performance, early departures, late departures, late cancellations, driver absence, advertising revenue, fixed route customer feedback, paratransit customer feedback, and system performance.

## **Recommendation:**



Definition: "On-Time" - When a trip departs a time point within range of zero minutes early to five minutes late.

Goal: Minimum target for On-Time performance is 85%.

Exceptions: Detours, train stuck on tracks, passenger problems, Information Technology System issues.

# **Early Departures by Route FYTD**





Definition: When a bus leaves a time point, ahead of th