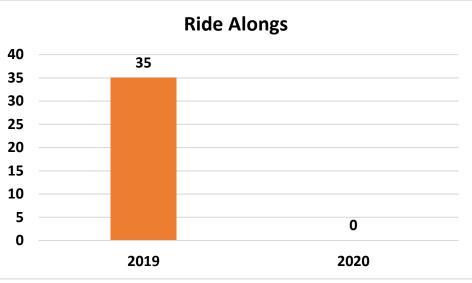

20.

## SunLine Transit Agency Monthly Ridership Report June - 2020



## **CONSENT CALENDAR**

DATE: July 22, 2020 RECEIVE & FILE

TO: Finance/Audit Committee

**Board of Directors** 

RE: SunDial Operational Notes for June 2020

## Summary:

The attached report summarizes SunDial's operation for June 2020. The on-time performance for the month was 98.3%. There were a total of 75 late trips compared to last year which had 1,141. The total trips decreased by 61.4% from the the same period last year and the total passengers decreased by 60.7%. The total miles traveled decreased by 28.5% and the total mobility device boardings decreased by 48.2%.

## Recommendation:

# **SunDial Operational Notes JUNE 2019 vs. JUNE 2020**









# **SunDial Operational Notes JUNE 2019 vs. JUNE 2020**









# **SunDial Operational Notes JUNE 2019 vs. JUNE 2020**





## **CONSENT CALENDAR**

DATE: July 22, 2020 RECEIVE & FILE

TO: Finance/Audit Committee

**Board of Directors** 

RE: Metrics for July 2020

## Summary:

The metrics packet includes data highlighting on-time performance, early departures, late departures, late cancellations, driver absence, advertising revenue, fixed route customer feedback, paratransit customer feedback, and system performance.

## **Recommendation:**



Definition: "On-Time" - When a trip departs a time point within range of zero minutes early to five minutes late.

Goal: Minimum target for On-Time performance is 85%.

Exceptions: Detours, train stuck on tracks, passenger problems, Information Technology System issues.

# **Early Departures by Route FYTD**