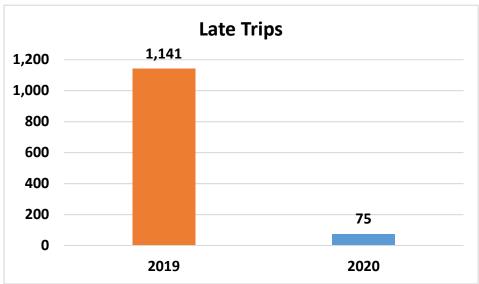

available for the Haul Pass Program or Mobile Ticketing for June 2020.

## SunLine Transit Agency Monthly Ridership Report June - 2020



## **CONSENT CALENDAR**

DATE: July 22, 2020 RECEIVE & FILE

TO: Finance/Audit Committee

**Board of Directors** 

RE: SunDial Operational Notes for June 2020

## Summary:

The attached report summarizes SunDial's operation for June 2020. The on-time performance for the month was 98.3%. There were a total of 75 late trips compared to last year which had 1,141. The total trips decreased by 61.4% from the the same period last year and the total passengers decreased by 60.7%. The total miles traveled decreased by 28.5% and the total mobility device boardings decreased by 48.2%.

## Recommendation:

# **SunDial Operational Notes JUNE 2019 vs. JUNE 2020**









# **SunDial Operational Notes JUNE 2019 vs. JUNE 2020**









# **SunDial Operational Notes JUNE 2019 vs. JUNE 2020**





## **CONSENT CALENDAR**

DATE: July 22, 2020 RECEIVE & FILE

TO: Finance/Audit Committee

**Board of Directors** 

RE: Metrics for July 2020

## Summary:

The metrics packet includes data highlighting on-time performance, early departures, late departures, late cancellations, driver absence, advertising revenue, fixed route customer feedback, paratransit customer feedback, and system performance.

## **Recommendation:**



Definition: "On-Time" - When a trip departs a time point within range of zero minutes early to five minutes late.

Goal: Minimum target for On-Time performance is 85%.

Exceptions: Detours, train stuck on tracks, passenger problems, Informat