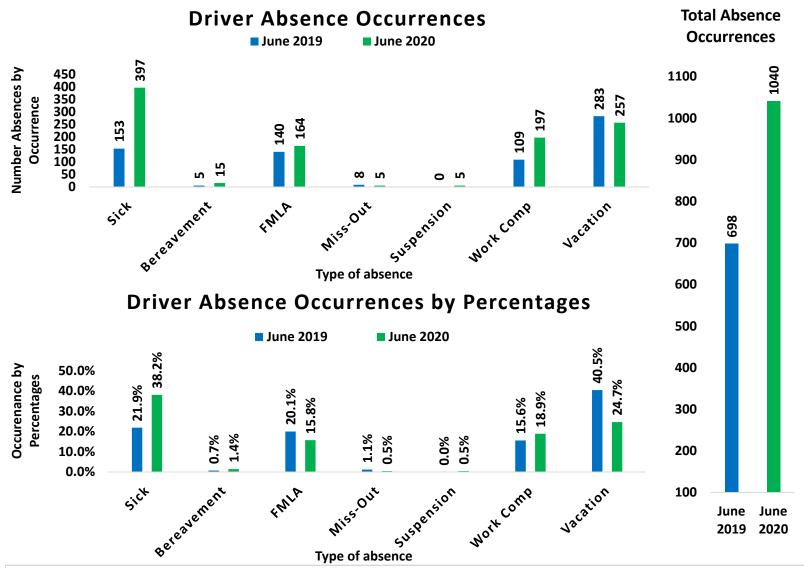

8a) Checks \$1,000 and Over Report for May 2020 (PAGE 4-7)

8b) Credit Card Statement for May 2020 (PAGE 8-11)

8c) Monthly Budget Variance Report for May 2020 (PAGE 12-18)

SUNLINE TRANSIT AGENCY FINANCE/AUDIT COMMITTEE REGULAR MEETING JULY 22, 2020

13. ADJOURN

PAGE 3

| <u>ITEN</u> | <u>I</u>                                                                                                                                               | RECOMMENDATION               |
|-------------|--------------------------------------------------------------------------------------------------------------------------------------------------------|------------------------------|
|             | <ul><li>8d) Contracts Signed in Excess of \$25,000 June 2020</li><li>8e) Union &amp; Non-Union Pension Investment Asset<br/>Summary May 2020</li></ul> | (PAGE 19-20)<br>(PAGE 21-24) |
|             | 8f) Ridership Report for June 2020                                                                                                                     | (PAGE 25-27)                 |
|             | 8g) SunDial Operational Notes for June 2020                                                                                                            | (PAGE 28-31)                 |
|             | 8h) Metrics for June 2020                                                                                                                              | (PAGE 32-42)                 |
|             | 8i) Board Member Attendance for June 2020                                                                                                              | (PAGE 43-44)                 |
|             | 8j) Quarterly Performance Summary for Q1 of Calendar Year 2020                                                                                         | (PAGE 45-47)                 |
|             | 8k) Quarterly Capital Project Update for 2 <sup>nd</sup> Quarter<br>Calendar Year 2020                                                                 | (PAGE 48-50)                 |
| 9.          | REVISED FINANCIAL AUDIT ROTATION POLICY<br>NO. B-060118<br>(Staff: Luis Garcia, Chief Financial Officer)                                               | APPROVE<br>(PAGE 51-53)      |
| 10.         | DELEGATION OF AUTHORITY FOR FINANCIAL AUDITING SERVICES (Staff: Luis Garcia, Chief Financial Officer)                                                  | APPROVE<br>(PAGE 54-55)      |
| 11.         | PURCHASE OF FOUR (4) MICROTRANSIT ADA ACCESSIBLE MINI VANS (Staff: Tony Cohen, Chief Maintenance Officer)                                              | APPROVE<br>(PAGE 56)         |
| 12.         | EXTENDED FUEL CELL WARRANTY (Staff: Tony Cohen, Chief Maintenance Officer)                                                                             | APPROVE<br>(PAGE 57)         |
|             |                                                                                                                                                        |                              |