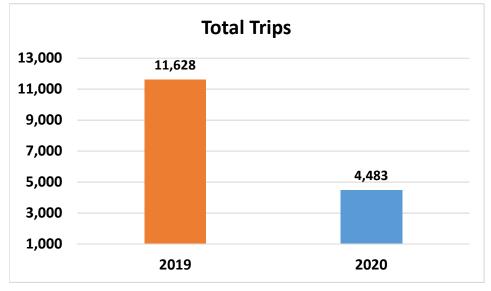

ailable for the Haul Pass Program or Mobile Ticketing for June 2020.

## SunLine Transit Agency Monthly Ridership Report June - 2020



## **CONSENT CALENDAR**

DATE: July 22, 2020 RECEIVE & FILE

TO: Finance/Audit Committee

**Board of Directors** 

RE: SunDial Operational Notes for June 2020

## Summary:

The attached report summarizes SunDial's operation for June 2020. The on-time performance for the month was 98.3%. There were a total of 75 late trips compared to last year which had 1,141. The total trips decreased by 61.4% from the the same period last year and the total passengers decreased by 60.7%. The total miles traveled decreased by 28.5% and the total mobility device boardings decreased by 48.2%.

## Recommendation:

# **SunDial Operational Notes JUNE 2019 vs. JUNE 2020**









# **SunDial Operational Notes JUNE 2019 vs. JUNE 2020**









# **SunDial Operational Notes JUNE 2019 vs. JUNE 2020**





## **CONSENT CALENDAR**

DATE: July 22, 2020 RECEIVE & FILE

TO: Finance/Audit Committee

**Board of Directors** 

RE: Metrics for July 2020

## Summary:

The metrics packet includes data highlighting on-time performance, early departures, late departures, late cancellations, driver absence, advertising revenue, fixed route customer feedback, paratransit customer feedback, and system performance.

## **Recommendation:**



Definition: "On-Time" - When a trip departs a time point within range of zero minutes early to five minutes late.

Goal: Minimum target for On-Time performance is 85%.

Exceptions: Detours, train stuck on tracks, passenger problems, Informatio