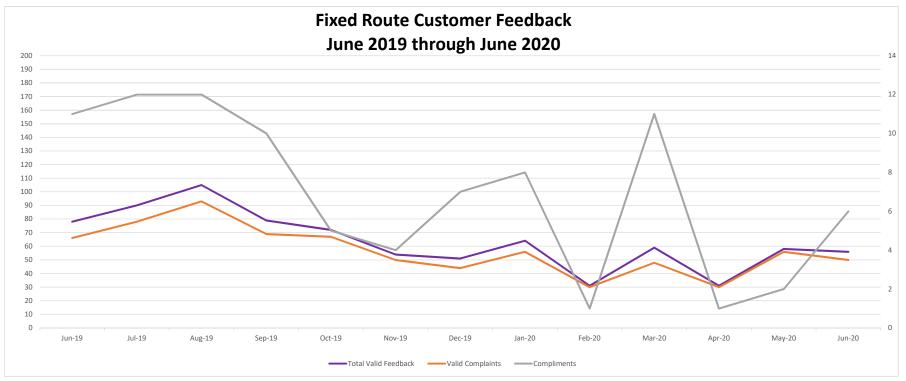

8a) Checks \$1,000 and Over Report for May 2020 (PAGE 4-7)

8b) Credit Card Statement for May 2020 (PAGE 8-11)

8c) Monthly Budget Variance Report for May 2020 (PAGE 12-18)

SUNLINE TRANSIT AGENCY FINANCE/AUDIT COMMITTEE REGULAR MEETING JULY 22, 2020

13. ADJOURN

PAGE 3

| <u>ITEN</u> | <u>I</u>                                                                                                                                               | RECOMMENDATION               |
|-------------|--------------------------------------------------------------------------------------------------------------------------------------------------------|------------------------------|
|             | <ul><li>8d) Contracts Signed in Excess of \$25,000 June 2020</li><li>8e) Union &amp; Non-Union Pension Investment Asset<br/>Summary May 2020</li></ul> | (PAGE 19-20)<br>(PAGE 21-24) |
|             | 8f) Ridership Report for June 2020                                                                                                                     | (PAGE 25-27)                 |
|             | 8g) SunDial Operational Notes for June 2020                                                                                                            | (PAGE 28-31)                 |
|             | 8h) Metrics for June 2020                                                                                                                              | (PAGE 32-42)                 |
|             | 8i) Board Member Attendance for June 2020                                                                                                              | (PAGE 43-44)                 |
|             | 8j) Quarterly Performance Summary for Q1 of Calendar Year 2020                                                                                         | (PAGE 45-47)                 |
|             | 8k) Quarterly Capital Project Update for 2 <sup>nd</sup> Quarter<br>Calendar Year 2020                                                                 | (PAGE 48-50)                 |
| 9.          | REVISED FINANCIAL AUDIT ROTATION POLICY<br>NO. B-060118<br>(Staff: Luis Garcia, Chief Financial Officer)                                               | APPROVE<br>(PAGE 51-53)      |
| 10.         | DELEGATION OF AUTHORITY FOR FINANCIAL AUDITING SERVICES (Staff: Luis Garcia, Chief Financial Officer)                                                  | APPROVE<br>(PAGE 54-55)      |
| 11.         | PURCHASE OF FOUR (4) MICROTRANSIT ADA ACCESSIBLE MINI VANS (Staff: Tony Cohen, Chief Maintenance Officer)                                              | APPROVE<br>(PAGE 56)         |
| 12.         | EXTENDED FUEL CELL WARRANTY (Staff: Tony Cohen, Chief Maintenance Officer)                                                                             | APPROVE<br>(PAGE 57)         |
|             |                                                                                                                                                        |                              |