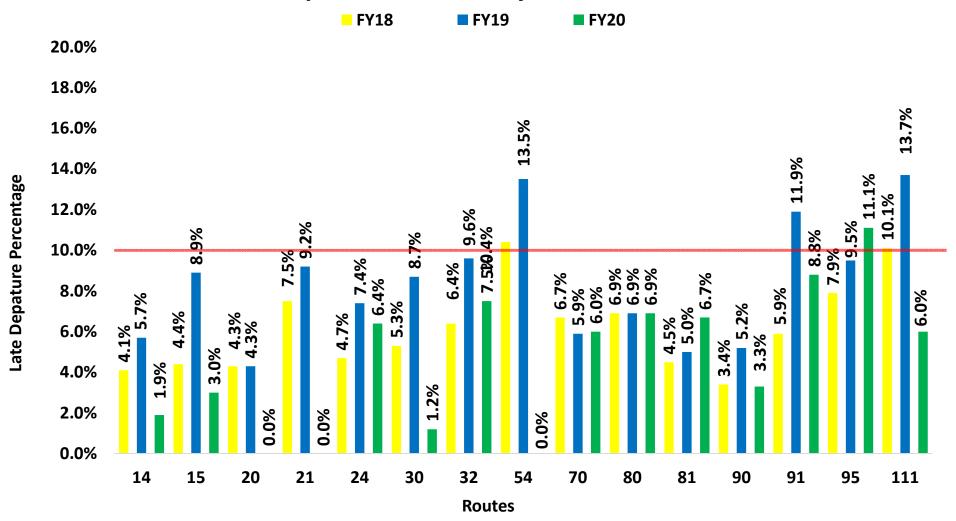

for July 2020

## Summary:

The metrics packet includes data highlighting on-time performance, early departures, late departures, late cancellations, driver absence, advertising revenue, fixed route customer feedback, paratransit customer feedback, and system performance.

## **Recommendation:**



Definition: "On-Time" - When a trip departs a time point within range of zero minutes early to five minutes late.

Goal: Minimum target for On-Time performance is 85%.

Exceptions: Detours, train stuck on tracks, passenger problems, Information Technology System issues.

# **Early Departures by Route FYTD**





Definition: When a bus leaves a time point, ahead of the scheduled departure time.

Goal: To reduce early departures to 0% for each route.

## **Late Departure Percent by Route June**



Late Definition: When a bus leaves a time point after the scheduled departure time.

The route is running late with a departure greater than 5 minutes.

Goal: To reduce late departures to 15%.



**Trip:** A one-way ride booked by the client. A round trip is counted as two trips.

Late cancellation: A trip for which an ADA client does not cancel within 2 hours before the scheduled pick up time.

Goal for Late Cancellations: 3% or below.



Goal: Reduce by 2% from previous year by enforcing attendance policy regularly and monitor trending. Absences include unscheduled for Fixed Route drivers.



Advertising revenue tracks revenue of invoiced contracts for shelter and bus advertising. This section of the chart compares the FYTD20 against FYTD18 and FYTD19 totals. The graph tracks FYTD reve