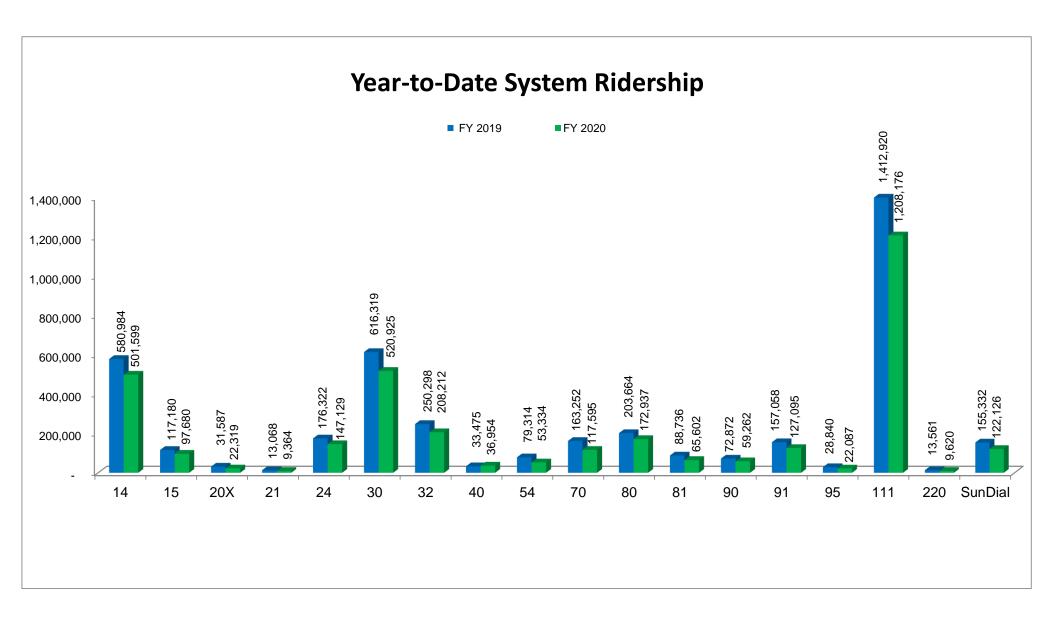

| Sundays:                  | 4        | 5        | 6       |           |         |           |           |           |        |                      |                      |                |                     |
|             | Total Days:               | 30       | 30       | 31      |           |         |           |           |           |        |                      |                      |                |                     |

\*On Wednesday, March 18th, 2020, SunLine implemented fare-free rides and rear door boardings in response to the potential spread of Coronavirus Disease (COVID-19). Due to this implementation, there is no data available for the Haul Pass Program or Mobile Ticketing for June 2020.

## SunLine Transit Agency Monthly Ridership Report June - 2020



## **CONSENT CALENDAR**

DATE: July 22, 2020 RECEIVE & FILE

TO: Finance/Audit Committee

**Board of Directors** 

RE: SunDial Operational Notes for June 2020

## Summary:

The attached report summarizes SunDial's operation for June 2020. The on-time performance for the month was 98.3%. There were a total of 75 late trips compared to last year which had 1,141. The total trips decreased by 61.4% from the the same period last year and the total passengers decreased by 60.7%. The total miles traveled decreased by 28.5% and the total mobility device boardings decreased by 48.2%.

## Recommendation:

# **SunDial Operational Notes JUNE 2019 vs. JUNE 2020**









# **SunDial Operational Notes JUNE 2019 vs. JUNE 2020**









# **SunDial Operational Notes JUNE 2019 vs. JUNE 2020**





## *