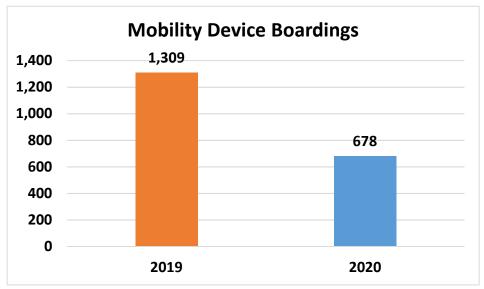

2020



## **CONSENT CALENDAR**

DATE: July 22, 2020 RECEIVE & FILE

TO: Finance/Audit Committee

**Board of Directors** 

RE: SunDial Operational Notes for June 2020

## Summary:

The attached report summarizes SunDial's operation for June 2020. The on-time performance for the month was 98.3%. There were a total of 75 late trips compared to last year which had 1,141. The total trips decreased by 61.4% from the the same period last year and the total passengers decreased by 60.7%. The total miles traveled decreased by 28.5% and the total mobility device boardings decreased by 48.2%.

## Recommendation:

# **SunDial Operational Notes JUNE 2019 vs. JUNE 2020**









# **SunDial Operational Notes JUNE 2019 vs. JUNE 2020**









# **SunDial Operational Notes JUNE 2019 vs. JUNE 2020**





## **CONSENT CALENDAR**

DATE: July 22, 2020 RECEIVE & FILE

TO: Finance/Audit Committee

**Board of Directors** 

RE: Metrics for July 2020

## Summary:

The metrics packet includes data highlighting on-time performance, early departures, late departures, late cancellations, driver absence, advertising revenue, fixed route customer feedback, paratransit customer feedback, and system performance.

## **Recommendation:**



Definition: "On-Time" - When a trip departs a time point within range of zero minutes early to five minutes late.

Goal: Minimum target for On-Time performance is 85%.

Exceptions: Detours, train stuck on tracks, passenger problems, Information Technology System issues.

# **Early Departures by Route FYTD**





Definition: When a bus leaves a time point, ahead of the