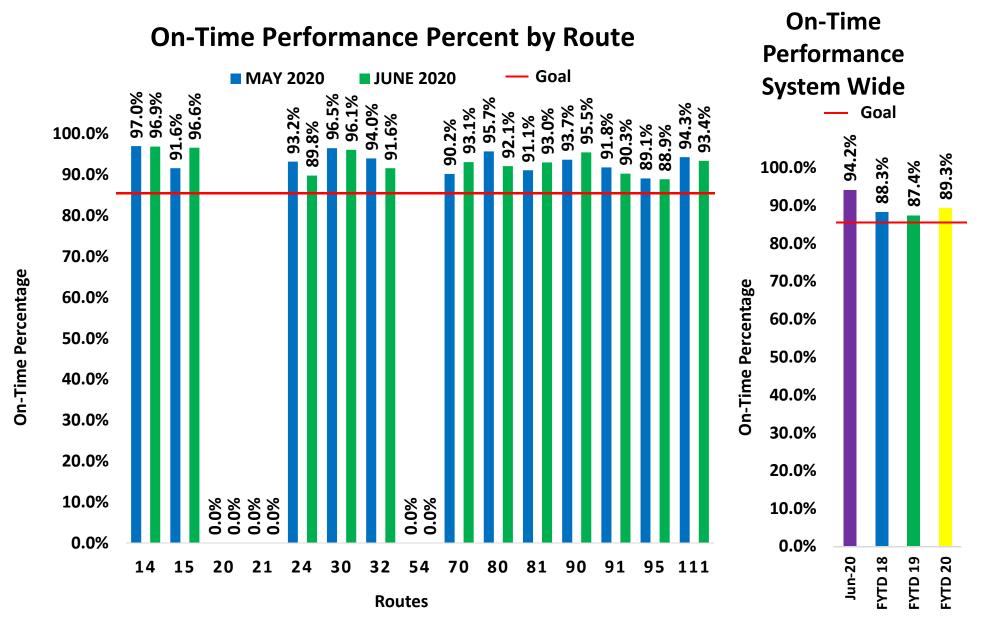

iod last year and the total passengers decreased by 60.7%. The total miles traveled decreased by 28.5% and the total mobility device boardings decreased by 48.2%.

## Recommendation:

# **SunDial Operational Notes JUNE 2019 vs. JUNE 2020**









# **SunDial Operational Notes JUNE 2019 vs. JUNE 2020**









# **SunDial Operational Notes JUNE 2019 vs. JUNE 2020**





## **CONSENT CALENDAR**

DATE: July 22, 2020 RECEIVE & FILE

TO: Finance/Audit Committee

**Board of Directors** 

RE: Metrics for July 2020

## Summary:

The metrics packet includes data highlighting on-time performance, early departures, late departures, late cancellations, driver absence, advertising revenue, fixed route customer feedback, paratransit customer feedback, and system performance.

## **Recommendation:**



Definition: "On-Time" - When a trip departs a time point within range of zero minutes early to five minutes late.

Goal: Minimum target for On-Time performance is 85%.

Exceptions: Detours, train stuck on tracks, passenger problems, Information Technology System issues.

# **Early Departures by Route FYTD**





Definition: When a bus leaves a time point, ahead of the scheduled departure time.

Goal: To reduce early departures to 0% for each route.

## **Late Departure Percent by Route June**



Late Definition: When a bus leaves a time point after the scheduled departure time.

The route is running late with a departure greater than 5 minutes.

Goal: To reduce late departures to 15%.



**Trip:** A one-way ride booked by the client. A round trip is counted as two trips.

Late cancellati