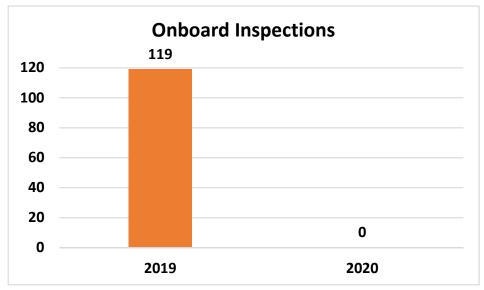

.

## SunLine Transit Agency Monthly Ridership Report June - 2020



## **CONSENT CALENDAR**

DATE: July 22, 2020 RECEIVE & FILE

TO: Finance/Audit Committee

**Board of Directors** 

RE: SunDial Operational Notes for June 2020

## Summary:

The attached report summarizes SunDial's operation for June 2020. The on-time performance for the month was 98.3%. There were a total of 75 late trips compared to last year which had 1,141. The total trips decreased by 61.4% from the the same period last year and the total passengers decreased by 60.7%. The total miles traveled decreased by 28.5% and the total mobility device boardings decreased by 48.2%.

## Recommendation:

# **SunDial Operational Notes JUNE 2019 vs. JUNE 2020**









# **SunDial Operational Notes JUNE 2019 vs. JUNE 2020**









# **SunDial Operational Notes JUNE 2019 vs. JUNE 2020**





## **CONSENT CALENDAR**

DATE: July 22, 2020 RECEIVE & FILE

TO: Finance/Audit Committee

**Board of Directors** 

RE: Metrics for July 2020

## Summary:

The metrics packet includes data highlighting on-time performance, early departures, late departures, late cancellations, driver absence, advertising revenue, fixed route customer feedback, paratransit customer feedback, and system performance.

## **Recommendation:**



Definition: "On-Time" - When a trip departs a time point within range of zero minutes early to five minutes late.

Goal: Minimum target for On-Time performance is 85%.

Exceptions: Detours, train stuck on tracks, passenger problems, Information Technology System issues.

# **Early Departures by Route FYTD**