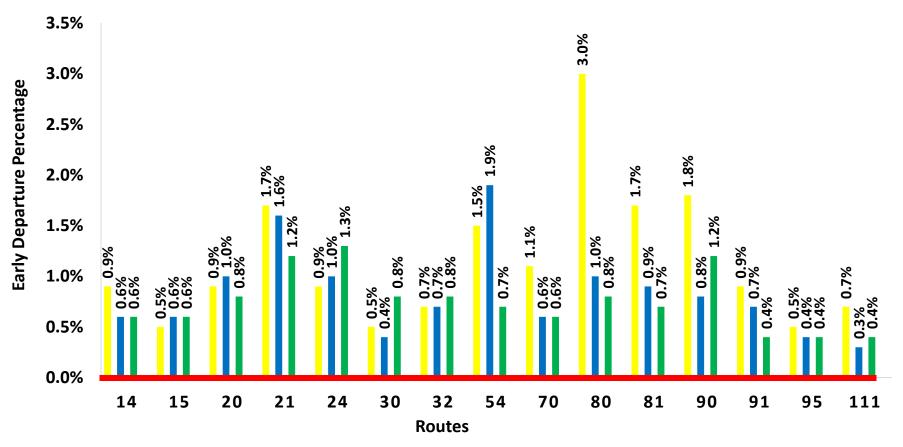

# **SunDial Operational Notes JUNE 2019 vs. JUNE 2020**





## **CONSENT CALENDAR**

DATE: July 22, 2020 RECEIVE & FILE

TO: Finance/Audit Committee

**Board of Directors** 

RE: Metrics for July 2020

## Summary:

The metrics packet includes data highlighting on-time performance, early departures, late departures, late cancellations, driver absence, advertising revenue, fixed route customer feedback, paratransit customer feedback, and system performance.

## **Recommendation:**



Definition: "On-Time" - When a trip departs a time point within range of zero minutes early to five minutes late.

Goal: Minimum target for On-Time performance is 85%.

Exceptions: Detours, train stuck on tracks, passenger problems, Information Technology System issues.

# **Early Departures by Route FYTD**





Definition: When a bus leaves a time point, ahead of the scheduled departure time.

Goal: To reduce early departures to 0% for each route.

## **Late Departure Percent by Route June**



Late Definition: When a bus leaves a time point after the scheduled departure time.

The route is running late with a departure greater than 5 minutes.

Goal: To reduce late departures to 15%.



**Trip:** A one-way ride booked by the client. A round trip is counted as two trips.

Late cancellation: A trip for which an ADA client does not cancel within 2 hours before the scheduled pick up time.

Goal for Late Cancellations: 3% or below.



Goal: Reduce by 2% from previous year by enforcing attendance policy regularly and monitor trending. Absences include unscheduled for Fixed Route drivers.



Advertisi