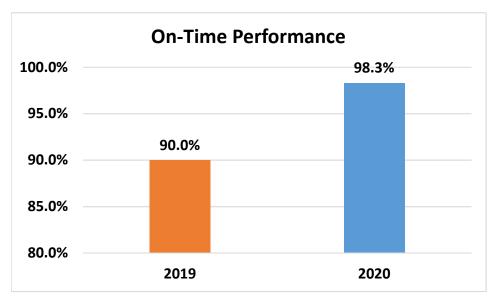

a available for the Haul Pass Program or Mobile Ticketing for June 2020.

## SunLine Transit Agency Monthly Ridership Report June - 2020



## **CONSENT CALENDAR**

DATE: July 22, 2020 RECEIVE & FILE

TO: Finance/Audit Committee

**Board of Directors** 

RE: SunDial Operational Notes for June 2020

## Summary:

The attached report summarizes SunDial's operation for June 2020. The on-time performance for the month was 98.3%. There were a total of 75 late trips compared to last year which had 1,141. The total trips decreased by 61.4% from the the same period last year and the total passengers decreased by 60.7%. The total miles traveled decreased by 28.5% and the total mobility device boardings decreased by 48.2%.

## Recommendation:

# **SunDial Operational Notes JUNE 2019 vs. JUNE 2020**









# **SunDial Operational Notes JUNE 2019 vs. JUNE 2020**









# **SunDial Operational Notes JUNE 2019 vs. JUNE 2020**





## **CONSENT CALENDAR**

DATE: July 22, 2020 RECEIVE & FILE

TO: Finance/Audit Committee

**Board of Directors** 

RE: Metrics for July 2020

## Summary:

The metrics packet includes data highlighting on-time performance, early departures, late departures, late cancellations, driver absence, advertising revenue, fixed route customer feedback, paratransit customer feedback, and system performance.

## **Recommendation:**



Definition: "On-Time" - When a trip departs a time point within range of zero minutes early to five minutes late.

Goal: Minimum target for On-Time performance is 85%.

Exceptions: Detours, train stuck on tracks, passenger problems, Inform