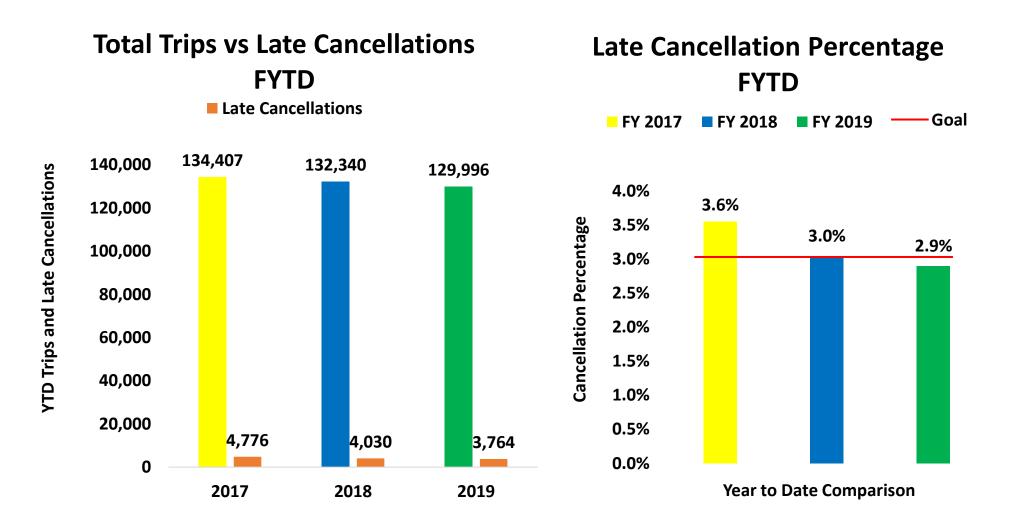

llations, driver absence, advertising revenue, fixed route customer comments, paratransit customer comments, and system performance.

### Recommendation:



Definition: "On-Time" - when a trip departs a time point within range of zero minutes early to five minutes late.

Goal: Minimum target for On-Time performance is 85%.

Exceptions: Detours, train stuck on tracks, passenger problems, Information Technology System issues.



**Early Departures by Route YTD** 

Definition: When a bus leaves a time point, ahead of the scheduled departure time. Goal: To reduce early departures to 0% for each route.



Late Definition: When a bus leaves a time point after the scheduled departure time.

The line is running late with a departure greater than 5 minutes.

Goal: To reduce late departures to 15%



Trip: A one-way ride booked by the client. A round trip is counted as two trips.

**Late cancellation:** A trip for which an ADA client does not cancel within 2 hours before the scheduled pick up time. **Goal for Late Cancellations:** 3% or below.



Absences include unscheduled for Fixed Route drivers.



Advertising tracks dollar amount of invoiced contracts for shelter and exterior bus advertising.

This section of the chart compares the FY19 YTD against FY18 YTD total.

The graph tracks YTD revenue accrued vs the YTD budget.

The annual budgeted amount is \$75,949.00



Valid Fixed Route Feedback comprised of compliments and complaints for May 2019





The chart above represents the system performance on local routes for Passenger Per Revenue Hour (PPRH). The goal for local fixed ro