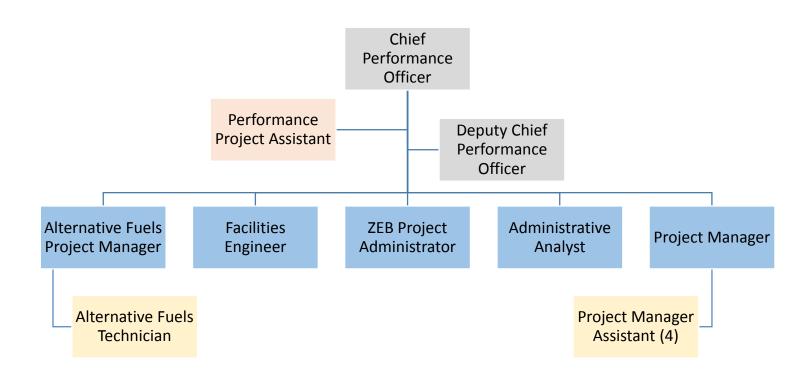

-GENERAL                   |                  |                         |          |
| Arbitration Services                            | 35,000           | -                       | (35,000) |
| Bus Stop Analysis                               | 75,000           | 75,000                  | -        |
| General assessments                             | 92,125           | 58,525                  | (33,600) |
| Leadership Consulting                           | 85,000           | 90,000                  | 5,000    |
| Sub-total                                       | 287,125          | 223,525                 | (63,600) |
| Total Expenses                                  | 1,589,600        | 1,655,734               | 66,134   |

# PAGE INTENTIONALLY LEFT BLANK

# PERFORMANCE MANAGEMENT OFFICE



#### PERFORMANCE MANAGEMENT OFFICE

Division 44

#### FUNCTIONS & RESPONSIBILITIES

The Performance Management Office is responsible for improving the overall efficiency of the systems and processes that support SunLine's daily operations including significant capital projects.

#### FY20 GOALS & OBJECTIVES

- Deliver innovative capital projects while managing quality, schedules and cost controls.
- Promote team growth opportunities through education and delegating responsibilities.
- Cultivate communications with the Agency and project partners.
- Continue to evaluate metrics to enhance data utilization throughout the Agency.
- Execute the comprehensive Capital Improvement Plan.

#### **EXPENSE BUDGET SUMMARY - PERFORMANCE OFFICE (DIV 44)**

| General Ledger Code                     | F