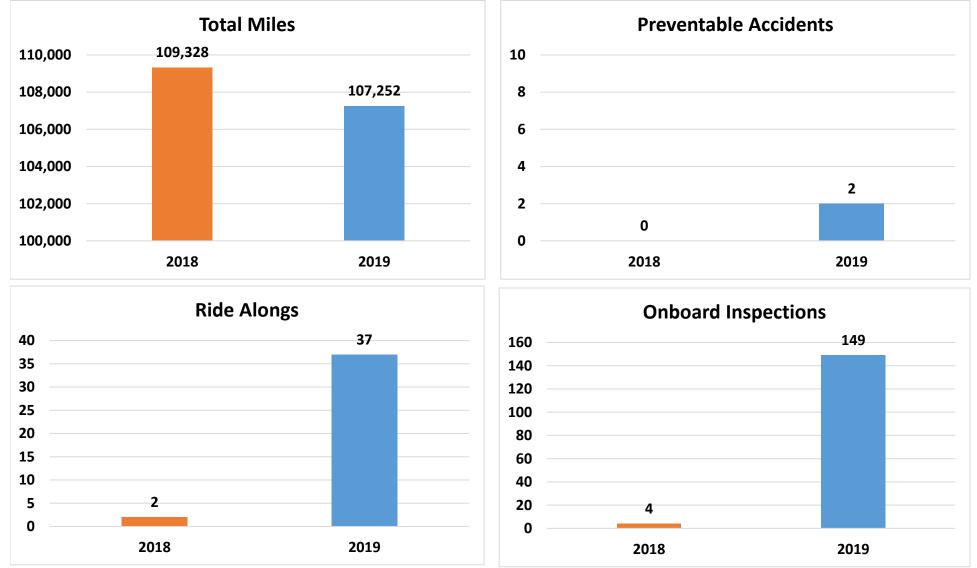

000 600,000 219,142 232,474 128,497 189,737 164,986 145,489 151,712 152,591 143,492 142,895 153,201 163,853 400,000 105,912 109,362 69,068 74,918 85,205 83,310 86,225 66,777 22,675 29,758 21,763 29,627 12,818 12,443 5,445 12,335 26,364 200,000 40 220 SunDial 14 15 20 21 24 30 32 54 70 80 81 90 91 95 111

## CONSENT CALENDAR

DATE: June 26, 2019

### **RECEIVE & FILE**

- TO: Finance/Audit Committee Board of Directors
- RE: SunDial Operational Notes for May 2019

## Summary:

The attached report summarizes SunDial's operation for May 2019. Highlights of this report include a continued increase in ride alongs, onboard inspections and safety evaluations conducted by road supervisors.

### Recommendation:

# SunDial Operational Notes MAY 2018/2019



# SunDial Operational Notes MAY 2018/2019



# SunDial Operational Notes MAY 2018/2019







## CONSENT CALENDAR

DATE: June 26, 2019

**RECEIVE & FILE** 

- TO: Finance/Audit Committee Board of Directors
- RE: Metrics for June 2019

### Summary:

The metrics packet includes data highlighting on-time performance, early departures, late departures, late cancellations, driver absence, advertising revenue, fixed route customer comments, paratransit customer comments, and system performance.

### Recommendation:



Definition: "On-Time" - when a trip departs a time point within range of zero minutes early to five minutes late.

Goal: Minimum target for On-Time performance is 85%.

Exceptions: Detours, train stuck on tracks, passenger problems, Information Technology System issues.



**Early Departures by Route YTD** 

Definition: Whe