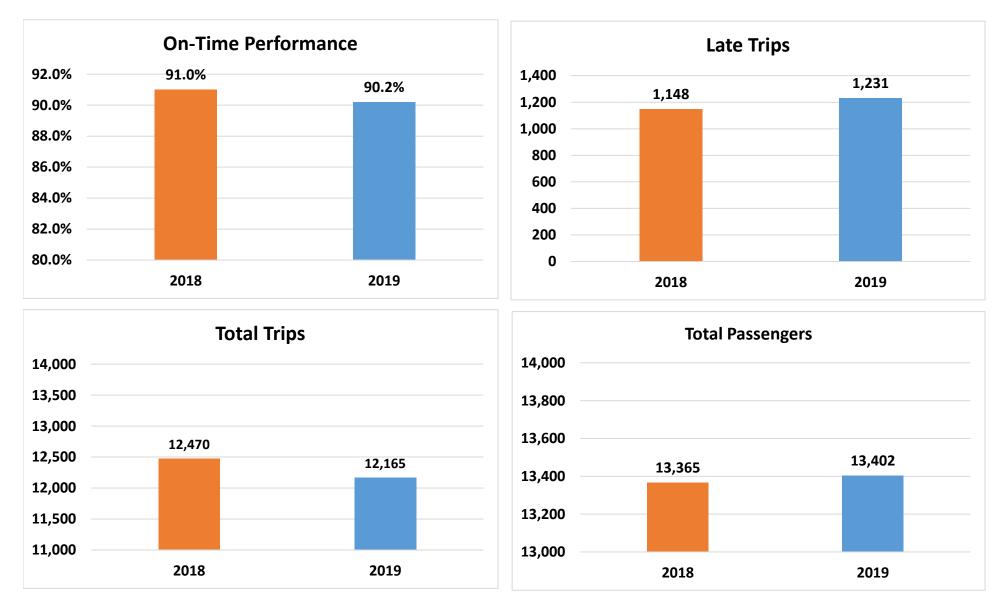

,000,000 584,159 568,740 558,594 537,748 800,000 600,000 219,142 232,474 128,497 189,737 164,986 145,489 151,712 152,591 143,492 142,895 153,201 163,853 400,000 105,912 109,362 69,068 74,918 85,205 83,310 86,225 66,777 22,675 29,758 21,763 29,627 12,818 12,443 5,445 12,335 26,364 200,000 40 220 SunDial 14 15 20 21 24 30 32 54 70 80 81 90 91 95 111

## CONSENT CALENDAR

DATE: June 26, 2019

### **RECEIVE & FILE**

- TO: Finance/Audit Committee Board of Directors
- RE: SunDial Operational Notes for May 2019

## Summary:

The attached report summarizes SunDial's operation for May 2019. Highlights of this report include a continued increase in ride alongs, onboard inspections and safety evaluations conducted by road supervisors.

### Recommendation:

# SunDial Operational Notes MAY 2018/2019



# SunDial Operational Notes MAY 2018/2019



# SunDial Operational Notes MAY 2018/2019







## CONSENT CALENDAR

DATE: June 26, 2019

**RECEIVE & FILE** 

- TO: Finance/Audit Committee Board of Directors
- RE: Metrics for June 2019

### Summary:

The metrics packet includes data highlighting on-time performance, early departures, late departures, late cancellations, driver absence, advertising revenue, fixed route customer comments, paratransit customer comments, and system performance.

### Recommendation:



Definition: "On-Time" - when a trip departs a time point within range of zero minutes early to five minutes late.

Goal: Minimum target for On-Time performance is 85%.

Exceptions: Detours, train stuck on tracks, passenger problems, Information Technology System issues.



**Earl