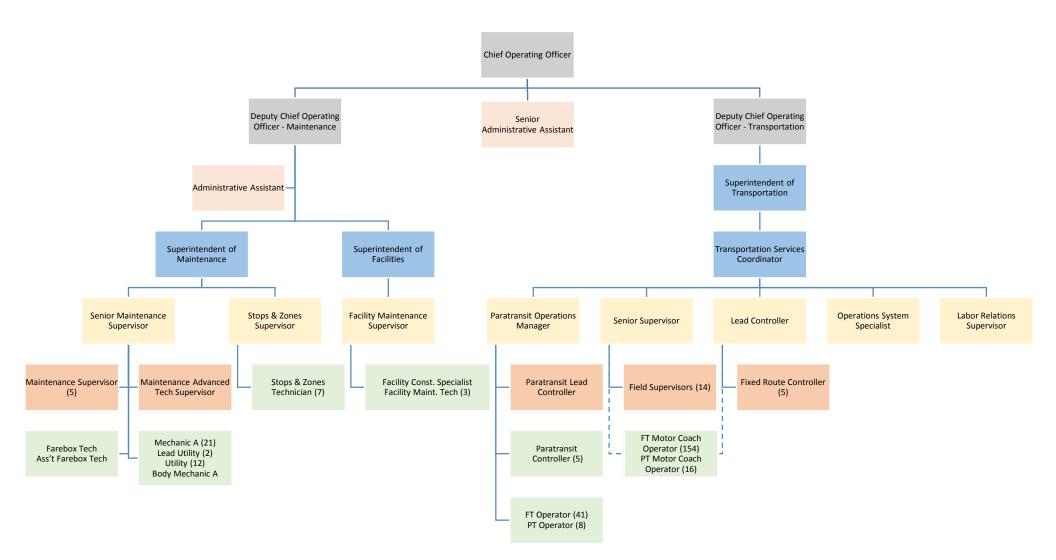

| 3,000    |
| Sub-total                                                             | 6,000                      | 9,000                      | 3,000    |
| 5090200005 HAUL PASS PROGRAM EXPENSES                                 |                            |                            |          |
| Haul Pass program expenses                                            | 17,000                     | 17,000                     | -        |
| Sub-total                                                             | 17,000                     | 17,000                     | -        |
| Total Expenses                                                        | 1,162,372                  | 1,233,055                  | 70,683   |

# PAGE INTENTIONALLY LEFT BLANK

# **OPERATIONS OFFICE**



#### **OPERATIONS OFFICE - TRANSPORTATION**

Division 11, 12, 13 (Ops Only Portion) & 14

#### FUNCTIONS & RESPONSIBILITIES

Operations Office is responsible for the daily transit services provided to the public by SunBus and SunDial services. The daily service for both fixed route and paratransit encompasses over 1,120 square miles with over 4 million in annual ridership.

SunDial is a Coachella Valley, curb-to-curb paratransit service designed to meet the requirements of the Americans with Disability Act (ADA). Reservations can be scheduled up to 14 days in advance. SunDial service mirrors SunBus hours of operations and is available within 3/4 of a mile on either side of any local SunBus route (not including Commuter Link 220).

#### FY20 GOALS & OBJECTIVES

- Maintain full staffing to