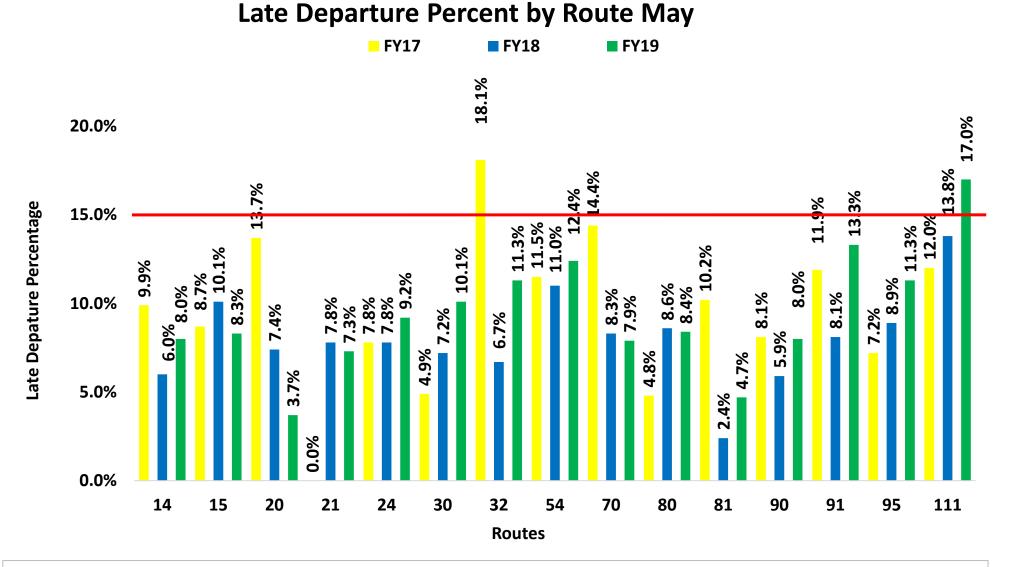

nce/Audit Committee Board of Directors
- RE: Metrics for June 2019

### Summary:

The metrics packet includes data highlighting on-time performance, early departures, late departures, late cancellations, driver absence, advertising revenue, fixed route customer comments, paratransit customer comments, and system performance.

### Recommendation:



Definition: "On-Time" - when a trip departs a time point within range of zero minutes early to five minutes late.

Goal: Minimum target for On-Time performance is 85%.

Exceptions: Detours, train stuck on tracks, passenger problems, Information Technology System issues.



**Early Departures by Route YTD** 

Definition: When a bus leaves a time point, ahead of the scheduled departure time. Goal: To reduce early departures to 0% for each route.



Late Definition: When a bus leaves a time point after the scheduled departure time.

The line is running late with a departure greater than 5 minutes.

Goal: To reduce late departures to 15%



Trip: A one-way ride booked by the client. A round trip is counted as two trips.

**Late cancellation:** A trip for which an ADA client does not cancel within 2 hours before the scheduled pick up time. **Goal for Late Cancellations:** 3% or below.



Absences include unscheduled for Fixed Route drivers.



Advertising tracks dollar amount of invoiced contracts for shelter and exterior bus advertising.

This section of the chart compares the FY19 YTD against FY18 YTD total.

The graph tracks YTD revenue accrued vs the YTD budget.

The annual budgeted amount is \$75,949.00



Valid Fixed Route Feedb