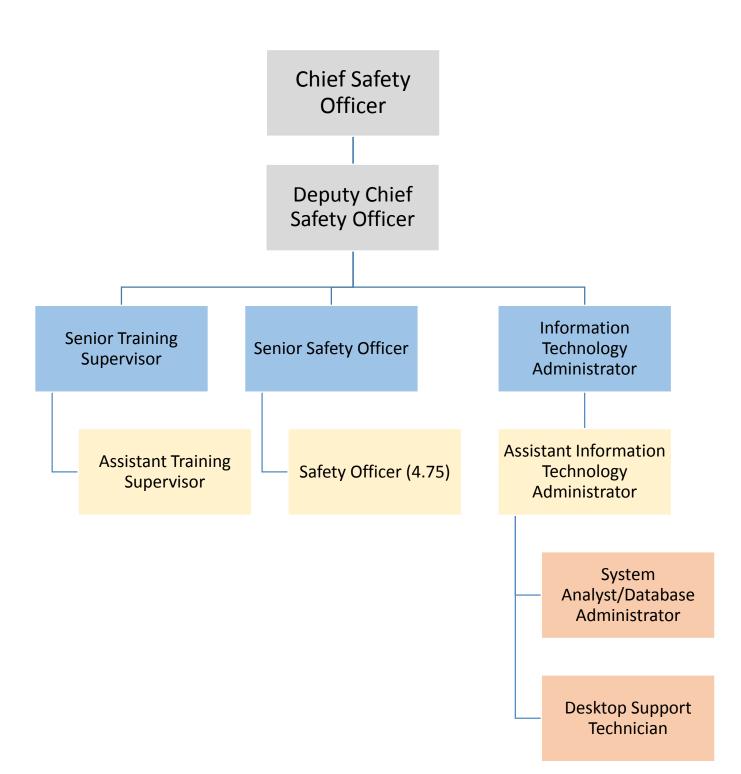

|                            |                            |                      |
| Allocated costs to account for CNG fuel expenses                           | (1,600,000)                | (1,770,782)                | (170,782)            |
| Sub-total                                                                  | (1,600,000)                | (1,770,782)                | (170,782)            |
|                                                                            |                            |                            |                      |
| Total Expenses                                                             | 668,170                    | 329,382                    | (338,788)            |

# PAGE INTENTIONALLY LEFT BLANK



# Division 15

FUNCTIONS & RESPONSIBILITIES

The Safety/Security and Training Department is responsible for providing a safe working environment for employees and ensuring for the safety of all passengers. The Safety/Security and Training Department accomplishes this through a variety of safety and security measures implemented at Agency properties and training of employees regarding safety and security measures. The Training Department teaches newly hired operators, providing them with the skills required to operate Agency vehicles while in revenue service and during travel to and from designated locations. Remedial training is given to employees identified as having failed to perform as trained or instructed. The Safety/Security and Training Department uses drills and simulations to te