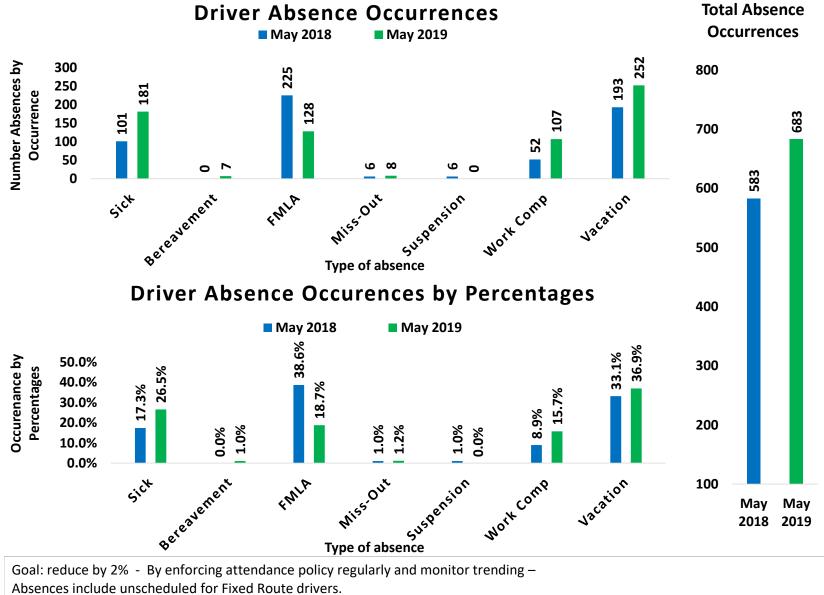

five minutes late.

Goal: Minimum target for On-Time performance is 85%.

Exceptions: Detours, train stuck on tracks, passenger problems, Information Technology System issues.



**Early Departures by Route YTD** 

Definition: When a bus leaves a time point, ahead of the scheduled departure time. Goal: To reduce early departures to 0% for each route.



Late Definition: When a bus leaves a time point after the scheduled departure time.

The line is running late with a departure greater than 5 minutes.

Goal: To reduce late departures to 15%



Trip: A one-way ride booked by the client. A round trip is counted as two trips.

**Late cancellation:** A trip for which an ADA client does not cancel within 2 hours before the scheduled pick up time. **Goal for Late Cancellations:** 3% or below.



Absences include unscheduled for Fixed Route drivers.



Advertising tracks dollar amount of invoiced contracts for shelter and exterior bus advertising.

This section of the chart compares the FY19 YTD against FY18 YTD total.

The graph tracks YTD revenue accrued vs the YTD budget.

The annual budgeted amount is \$75,949.00



Valid Fixed Route Feedback comprised of compliments and complaints for May 2019





The chart above represents the system performance on local routes for Passenger Per Revenue Hour (PPRH). The goal for local fixed routes is 10 PPRH. The FY 18/19 goal is based on board approved service standards policy.



The chart above represents the system performance on trunk routes for Passenger Per Revenue Hour (PPRH).

The goal for trunk fixed routes is 20 PPRH. The FY 18/