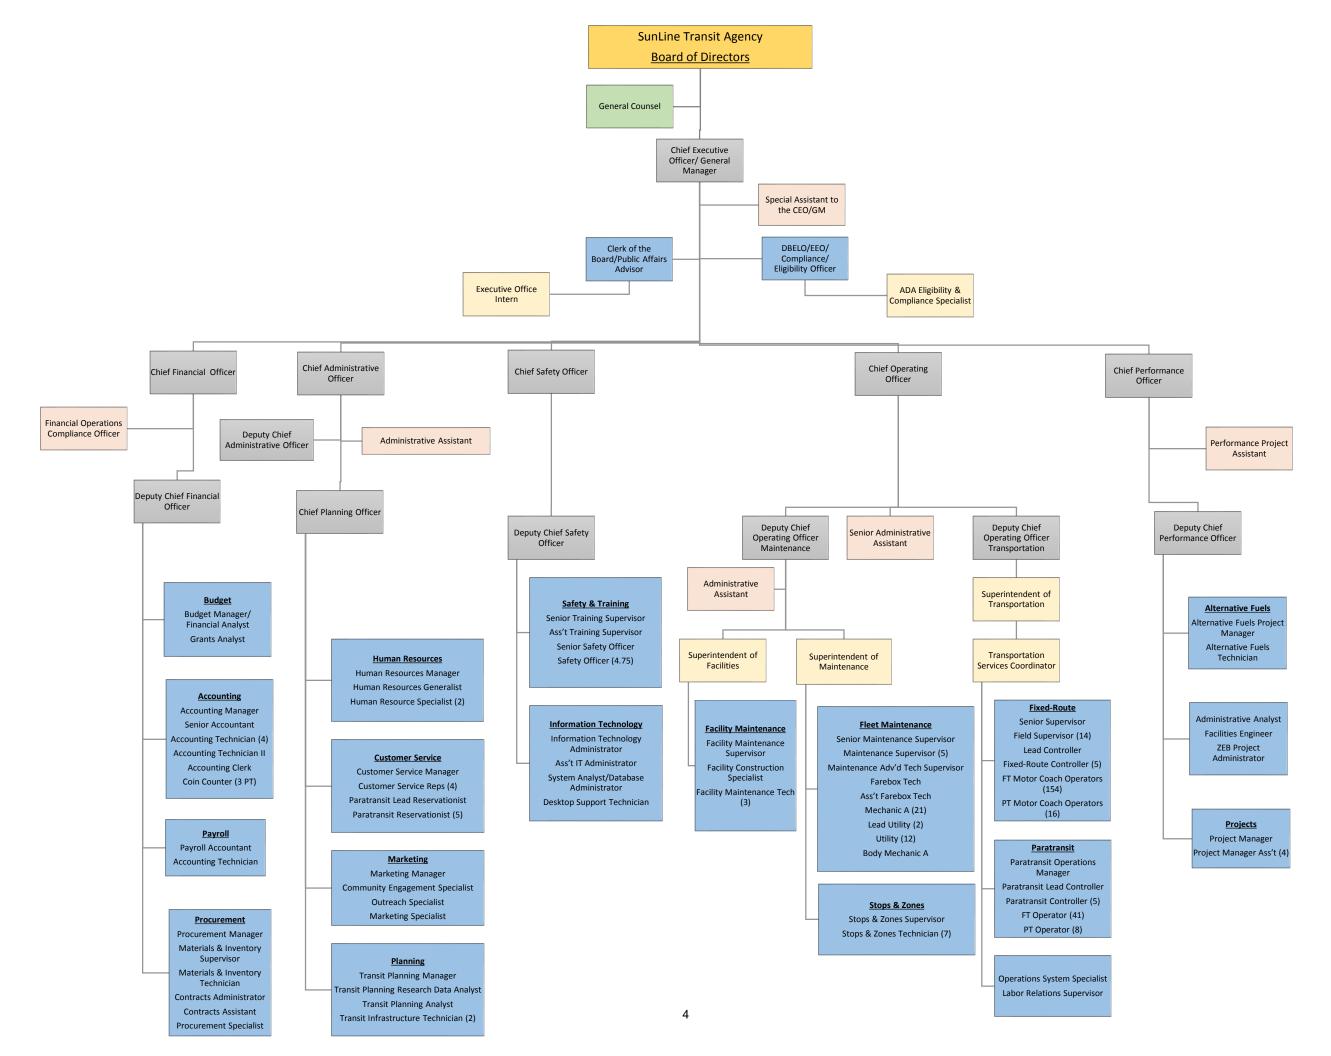

he Agency. The requests in FY20 will be in addition to the existing SunLine capital program. The new projects cover necessities in fleet, facilities, and technology. They support replacement and rehabilitation of existing assets as well as continue the advancement of alternative fuel technology:

- Fleet:
  - Replacement Fixed Route Buses six (6)
  - Replacement of Paratransit Vans four (4)
  - o H2 Ride
  - New Flyer AQIP

- Facilities and Equipment:
  - Boardroom Equipment Upgrade
  - SunLine Property Expansion/Solar Farm Phase I
  - West Coast Center of Excellence Maintenance Facility
  - Facility Improvements
  - o Ops Facility Phase III
  - CNG Fueling Station Phase III
  - Heavy Duty Tow Truck
- Technology:
  - Information Technology (IT) Projects
  - ITS Service Upgrade (3G to 4G)



Page 55 of 156

## PAGE INTENTIONALLY LEFT BLANK

#### AGENCY PERSONNEL SUMMARY

| Department                          | FY19<br>Base FTE's | Changes<br>to Base | Proposed<br>New<br>Positions | FY20<br>Proposed<br>Base FTE's | Variance |
|-------------------------------------|--------------------|--------------------|------------------------------|--------------------------------|----------|
| EXECUTIVE OFFICE                    |                    |                    |                              |                                |          |
| Executive Office (40)               | 5.00               | -                  | 1.00                         | 6.00                           | 1.00     |
| PERFORMANCE MANAGEMENT OFFICE       |                    |                    |