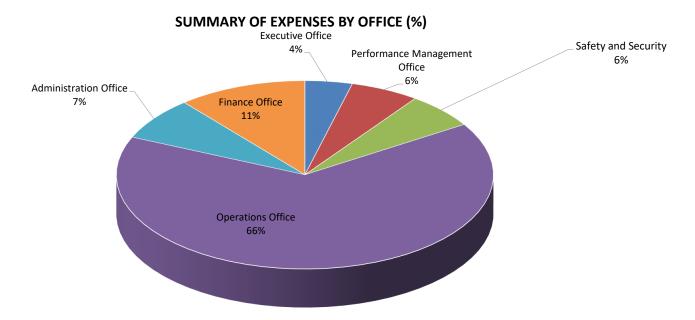

creation of more flexible, demand response services to better meet the needs of valley residents. The changes are captured in both the FY20 budget and the FY20 Short Range Transit Plan (SRTP). The cost for these services are based on projected implementation from September 2019 to June 2020.

| Route | Current Cost | Proposed Cost | Variance |
|-------|--------------|---------------|----------|
| 111   | 3,681,247    | 3,950,844     | 269,597  |
| 2     | 2,803,073    | 2,954,287     | 151,215  |
| 3     | 294,674      | 294,674       | -        |
| 4     | 1,607,404    | 1,656,837     | 49,433   |
| 5     | 308,956      | 370,836       | 61,881   |
| 111-X | -            | 422,814       | 422,814  |
| Total |              |               | 954,940  |

#### **EXPENSE SUMMARY BY OFFICE**



|                                                 | FY19       | FY20       |             |  |
|-------------------------------------------------|------------|------------|-------------|--|
| Department                                      | Approved   | Proposed   | % of Budget |  |
|                                                 | Budget     | Budget     |             |  |
| EXECUTIVE OFFICE                                |            |            |             |  |
| Executive Office                                | 1,589,600  | 1,655,734  | 4%          |  |
| Executive Office                                | 1,589,600  | 1,655,734  | 4%          |  |
| PERFORMANCE MANAGEMENT OFFICE                   |            |            |             |  |
| Performance Management