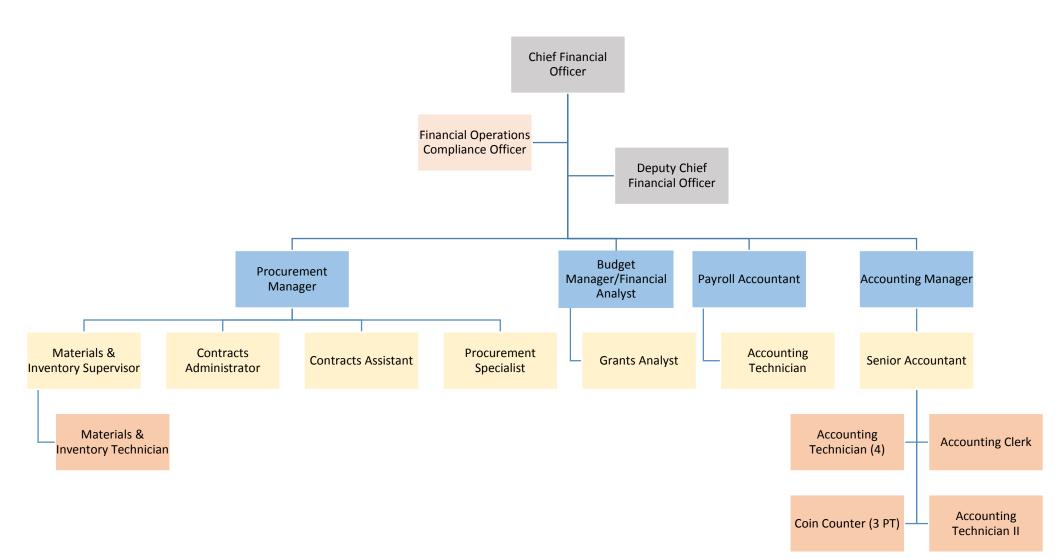

stops and  | 32,000           | 37,700           | 5,700    |
| Traffic Control                              | 2,000            | 2,000            | -        |
| Sub-total                                    | 34,000           | 39,700           | 5,700    |
| 509999999 EMPLOEE EXPENSES                   |                  |                  |          |
| General employee expenses while conducting   | 100              | 200              | 100      |
| Agency business                              |                  |                  | 100      |
| Sub-total                                    | 100              | 200              | 100      |
| Total Expenses                               | 615,697          | 639,364          | 23,667   |

# PAGE INTENTIONALLY LEFT BLANK

# FINANCE OFFICE



#### FINANCE OFFICE

Division 41

#### FUNCTIONS & RESPONSIBILITIES

The Finance Office is responsible for the budget, grant administration, accounting, sales, contracts/procurement, materials management and inventory control, cash management, investment portfolio and payroll for the Agency. The Finance Office is also responsible for the development of all financial statements, coordination of financial audits, and development of sales and tax documents and specialized reports for SunFuels.

#### FY20 GOALS & OBJECTIVES

- Implement new elements of Credit Card Policy to increase efficiencies in the purchasing and accounts payable process.
- Conduct quarterly meetings with Chiefs and their selected staff to review status of capital project funding to further advance the Capital Improvemen