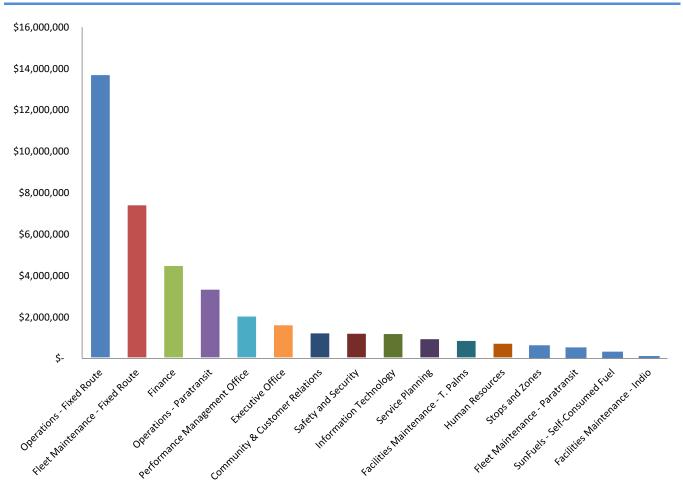

continue until 2039.

#### SUNFUELS

SunFuels revenue is generated by the sale of CNG to outside users in the Coachella Valley. The Agency makes a profit on the production of such fuels.

#### SRA OVERHEAD FEE REVENUE

SRA Overhead Fee Revenue is generated through billing of overhead costs to SunLine Regulatory Agency for items such as utilities and allocated SunLine staff to assist in their operation.

#### **TAXI VOUCHER PROGRAM (Passenger Sales)**

This revenue is generated from customers purchasing taxi vouchers from SunLine as part of our Taxi Voucher Program. The customer receives a match from SunLine and the FTA for the amount paid (\$1 for \$1). Customers are limited to a programmed limit per month and can reload their cards during a specific time frame.

#### **EXPENSE SUMMARY**



#### **EXPENSE SUMMARY**

|           |                                   | FY19       | FY20       |                  |
|-----------|-----------------------------------|------------|------------|------------------|
| Division  | Division Name                     | Approved   | Proposed   | Variance         |
|           |                                   | Budget     | Budget     |                  |
| EXECUTIV  | E OFFICE                          |            |            |                  |
| 40        | Executive Office                  | 1,589,600  | 1,655,734  | 66,134           |
| Performa  | nce Management Office             |            |            |                  |
| 10        | SunFuels - Self-consumed Fuel     | 668,170    | 329,382    | (338,788)        |
| 44