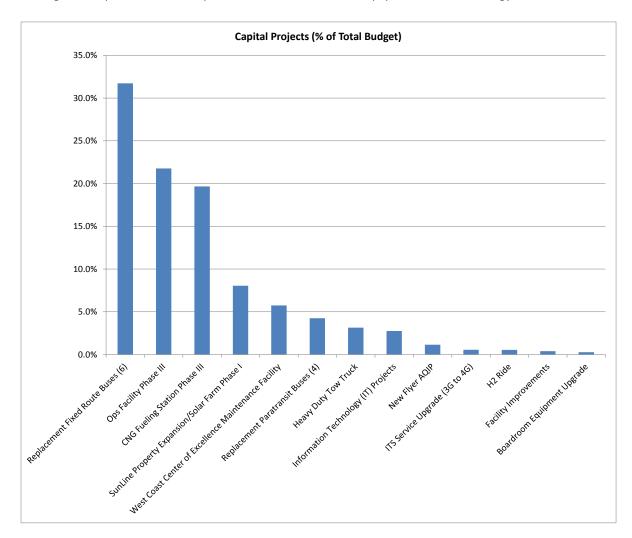

|                       |                       |            |
| Total Expenses                                        | 864,417               | 984,980               | 120,563    |

# PAGE INTENTIONALLY LEFT BLANK

#### SUMMARY OF CAPITAL PROJECTS

There are 13 new capital projects requested in FY20 at a total value of \$12,711,407. The most significant projects regarding cost include the replacement of six (6) fixed route buses, CNG fueling station phase III, and the new operations building phase III. The investments included in this capital budget are to ensure SunLine remains a quality provider of public transit service and a leader in alternative fuel technology, through the improvement and replacement of fleet, facilities, equipment, and technology.



# CAPITAL BUDGET SUMMARY

| Item Description                                        | FY 20<br>Requested<br>Budget | Estimated Project<br>Costs at<br>Completion |
|---------------------------------------------------------|------------------------------|---------------------------------------------|
| Replacement Fixed Route Buses six (6)                   | 4,032,000                    | 4,032,000                                   |
| Information Technology (IT) Projects                    | 350,000                      | 350,000                                     |
| Boardroom Equipment Upgrade                             | 35,000                       | 35,000                                      |
| ITS Service Upgrade (3G to 4G)                          | 70,000