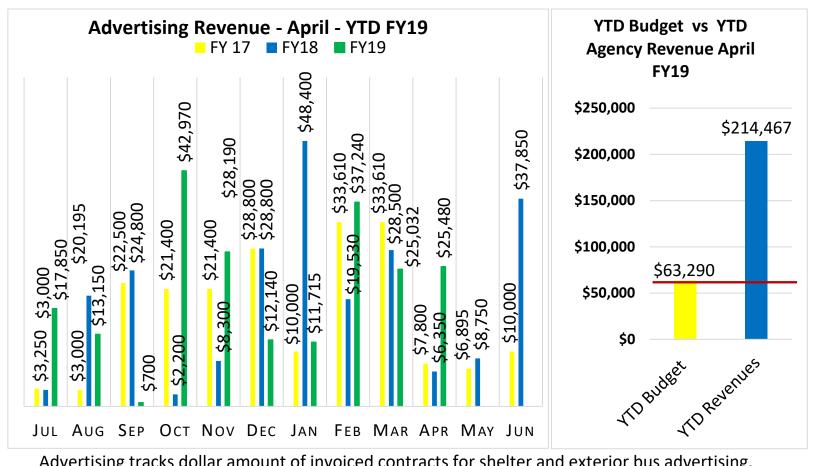

• For the month of April, the largest payment issued was payment for FC14 and FC15 (2 of 5) hydrogen electric fuel cell buses which is funded primarily through AQIP.