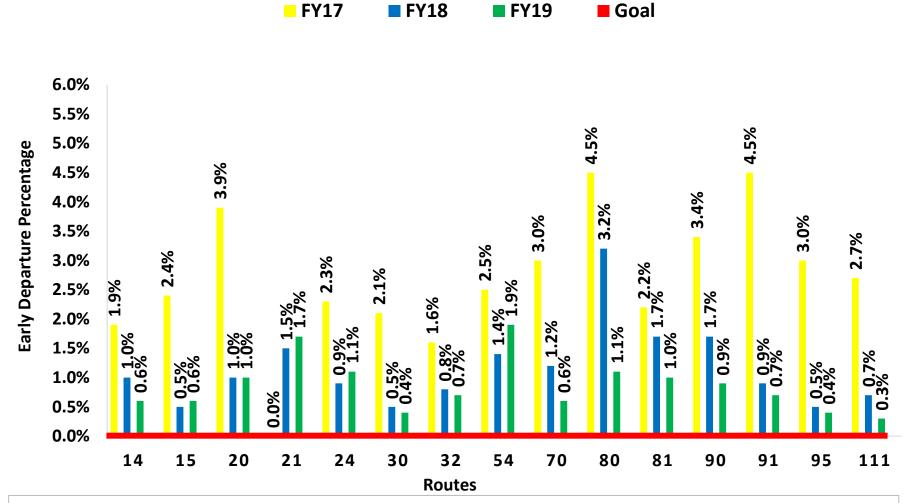

8/2019



# SunDial Operational Notes MAY 2018/2019



# SunDial Operational Notes MAY 2018/2019







## CONSENT CALENDAR

DATE: June 26, 2019

**RECEIVE & FILE** 

- TO: Finance/Audit Committee Board of Directors
- RE: Metrics for June 2019

### Summary:

The metrics packet includes data highlighting on-time performance, early departures, late departures, late cancellations, driver absence, advertising revenue, fixed route customer comments, paratransit customer comments, and system performance.

### Recommendation:



Definition: "On-Time" - when a trip departs a time point within range of zero minutes early to five minutes late.

Goal: Minimum target for On-Time performance is 85%.

Exceptions: Detours, train stuck on tracks, passenger problems, Information Technology System issues.



**Early Departures by Route YTD** 

Definition: When a bus leaves a time point, ahead of the scheduled departure time. Goal: To reduce early departures to 0% for each route.



Late Definition: When a bus leaves a time point after the scheduled departure time.

The line is running late with a departure greater than 5 minutes.

Goal: To reduce late departures to 15%



Trip: A one-way ride booked by the client. A round trip is counted as two trips.

**Late cancellation:** A trip for which an ADA client does not cancel within 2 hours before the scheduled pick up time. **Goal for Late Cancellations:** 3% or below.



Absences include unscheduled for Fixed Route drivers.



Advertising tracks dollar amount of invoiced contracts for shelter and exterior bus advertising.

This section of the c