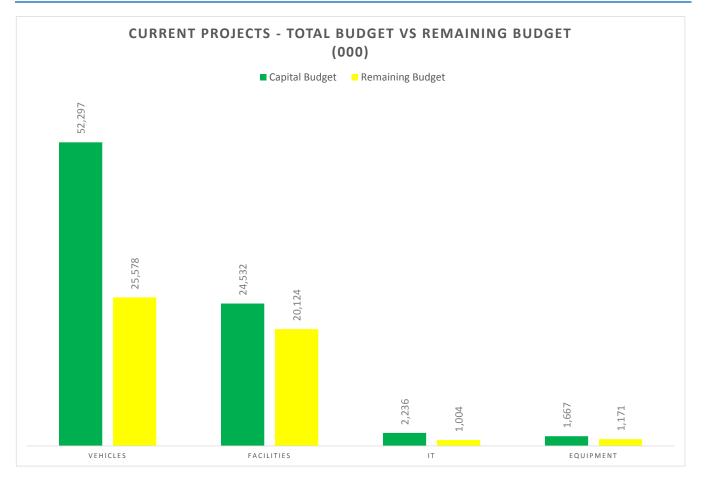

| 400,000              |
|                      | Total | 400,000              |
|                      |       |                      |

| Funding Sources                     | Туре  | Estimated LTD | FY 20           | Total Funds at |  |
|-------------------------------------|-------|---------------|-----------------|----------------|--|
|                                     | туре  | Expenses      | Proposed Budget | Completion     |  |
| State Transit Assistance (STA)      | State | -             | 400,000         | 400,000        |  |
| - Total Funds by FY                 |       | 400,000       | 400,000         |                |  |
| Estimated Total Funds at Completion |       |               | 400,000         |                |  |

#### SUMMARY OF CURRENT CAPITAL PROJECTS



# Note:

The chart represents the capital budget vs. remaining budget separated into four (4) categories. Equipment encompasses items such as farebox tools and radio equipment.

# PAGE INTENTIONALLY LEFT BLANK

# SunLine Transit Agency

| DATE: | June 26, 2019                                                                                               | ACTION |
|-------|-------------------------------------------------------------------------------------------------------------|--------|
| TO:   | Finance/Audit Committee<br>Board of Directors                                                               |        |
| FROM: | Demetrius Genera, Deputy Chief Operating Officer – Maintenan<br>Tommy D. Edwards, Chief Performance Officer | ice    |
| RE:   | Purchase of Replacement Fixed Route