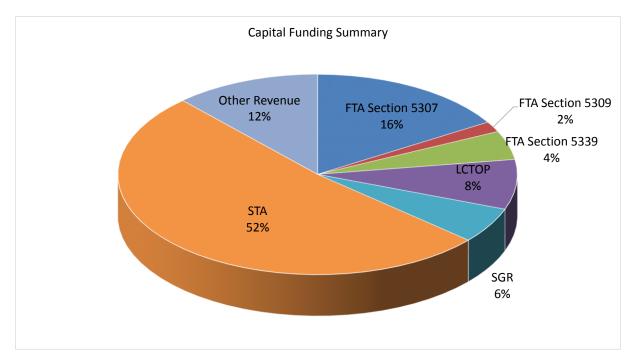

ps Facility Phase III                                  | 2,766,000                    | 2,766,000                                   |
| CNG Fueling Station Phase III                           | 2,500,000                    | 2,500,000                                   |
| Heavy Duty Tow Truck                                    | 400,000                      | 400,000                                     |
| TOTAL                                                   | 12,711,407                   | 12,711,407                                  |

# **FUNDING SUMMARY**

SunLine Transit Agency has seven (7) sources of funding for the FY20 capital budget, including various federal, state and local funding sources. These sources will fund the 13 capital projects included in the FY20 capital budget.



| Funding Source                                 | FY 19<br>Approved<br>Budget | FY 20<br>Proposed<br>Budget | Variance    |
|------------------------------------------------|-----------------------------|-----------------------------|-------------|
| Congestion Mitigation and Air Quality          | 750,000                     | -                           | (750,000)   |
| Improvement Program (CMAQ)<br>FTA Section 5307 | 1,371,949                   | 2,066,395                   | 694,446     |
| FTA Section 5309                               |                             | 215,172                     | 215,172     |
| FTA Section 5339                               | 465,933                     | 593,070                     | 127,137     |
| Low Carbon Transit Operations Program (LCTOP)