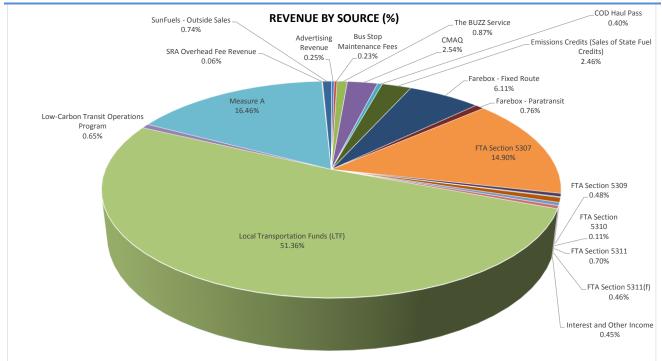

attributes.

#### **Operations Office**

• Operations is requesting one (1) Lead Controller to provide leadership and oversight of control team and motor coach operators. Additionally, the office is requesting to add nine (9) FT Motor Coach Operators to help assist with the Agency's redesign and addition of the 111 Express. The office is also requesting two (2) PT Paratransit Operators to assist with the Agency's service.

•Operations is also requesting seven (7) FTE's for Operations Maintenance. The office is requesting two (2) Mechanics, two (2) Utilities, two (2) Maintenance Supervisors, and one (1) Facility Maintenance Technician. The requested FTE's are necessary to help maintain current fleet and facilities as well as the expansion of fleet and facilities.

#### **REVENUE SUMMARY**



| Sources of Funding (Operating)                     | FY19<br>Approved<br>Budget | FY19<br>Estimates | FY19<br>Variance | FY20<br>Proposed<br>Budget | FY20<br>Variance | Туре       |
|----------------------------------------------------|----------------------------|-------------------|------------------|----------------------------|------------------|------------|
| Advertising Revenue                                | 75,949                     | 247,317           | 171,368          | 100,000                    | 24,051           | Local      |
| Bus Stop Maintenance Fees                          | 112,000                    | 117,540           | 5,540            | 94,818                     | (17,182)         | Local      |
| The BUZZ Service                                   | 237,667