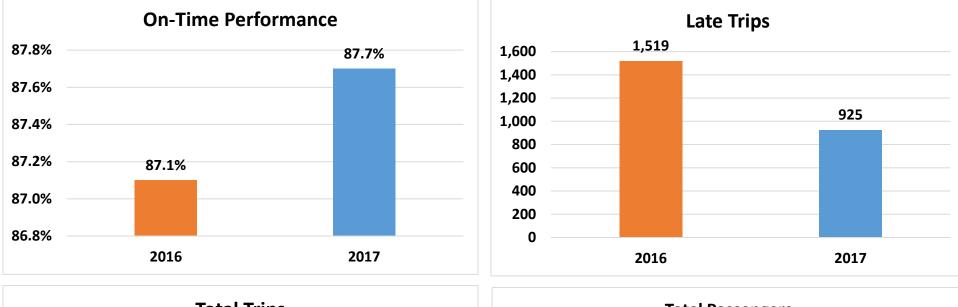

 h) Metrics (On time Performance, Early Departures, Late Departures, Late Cancellations, Driver Absence, Advertising Revenue, Fixed Route Customer Comments, Paratransit Customer Comments)

----- ACTION ------