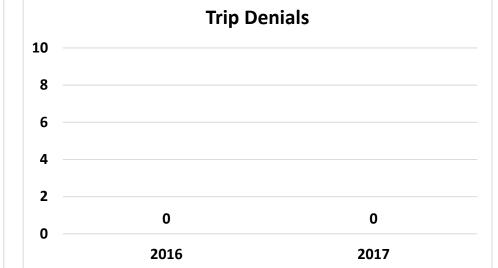

 h) Metrics (On time Performance, Early Departures, Late Departures, Late Cancellations, Driver Absence, Advertising Revenue, Fixed Route Customer Comments, Paratransit Customer Comments)

----- ACTION ------