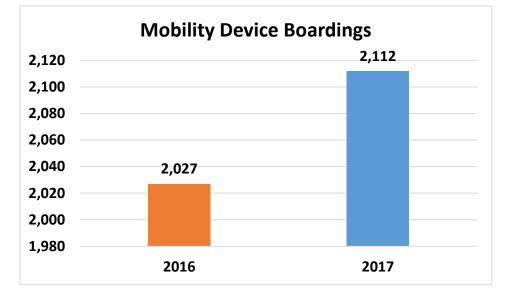

 h) Metrics (On time Performance, Early Departures, Late Departures, Late Cancellations, Driver Absence, Advertising Revenue, Fixed Route Customer Comments, Paratransit Customer Comments)

----- ACTION ------