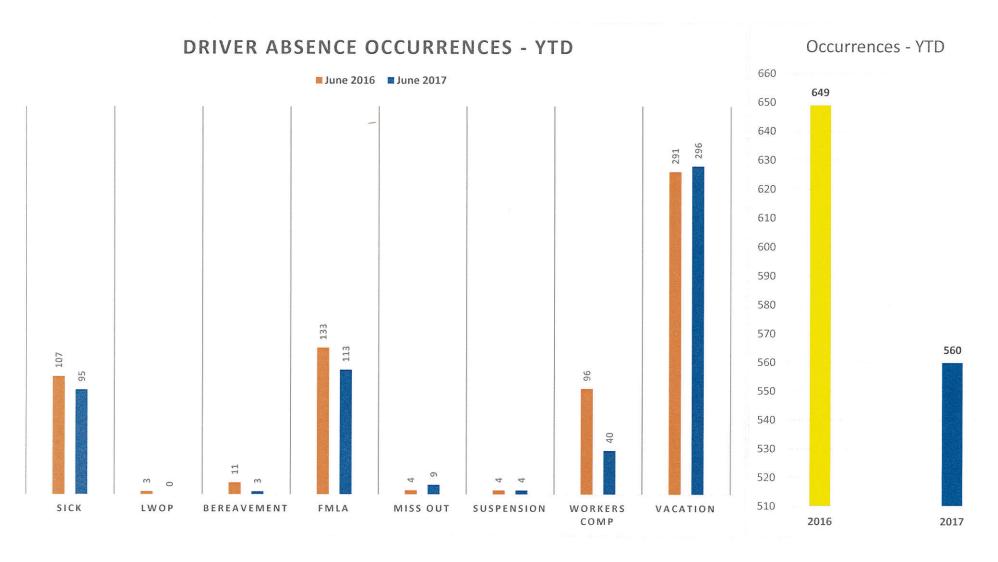

 h) Metrics (On time Performance, Early Departures, Late Departures, Late Cancellations, Driver Absence, Advertising Revenue, Fixed Route Customer Comments, Paratransit Customer Comments)

----- ACTION ------