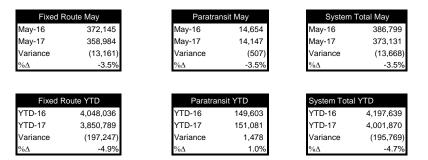

- a) Checks over \$1,000 report for May 2017
- b) Credit Card Statement for May 2017
- c) Monthly Budget Variance Report for May 2017
- d) Contracts Signed in Excess of \$25,000 May & June 2017
- e) Union & Non Union Pension Investment Asset Summary May 2017
- f) Ridership Report for May & June 2017
- g) SunDial Operational Notes for May & June 2017