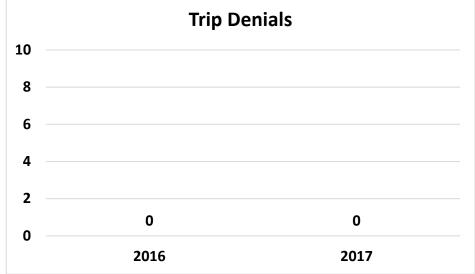

- a) Checks over \$1,000 report for May 2017
- b) Credit Card Statement for May 2017
- c) Monthly Budget Variance Report for May 2017
- d) Contracts Signed in Excess of \$25,000 May & June 2017
- e) Union & Non Union Pension Investment Asset Summary May 2017
- f) Ridership Report for May & June 2017
- g) SunDial Operational Notes for May & June 2017

 h) Metrics (On time Performance, Early Departures, Late Departures, Late Cancellations, Driver Absence, Advertising Revenue, Fixed Route Customer Comments, Paratransit Customer Comments)

----- ACTION ------