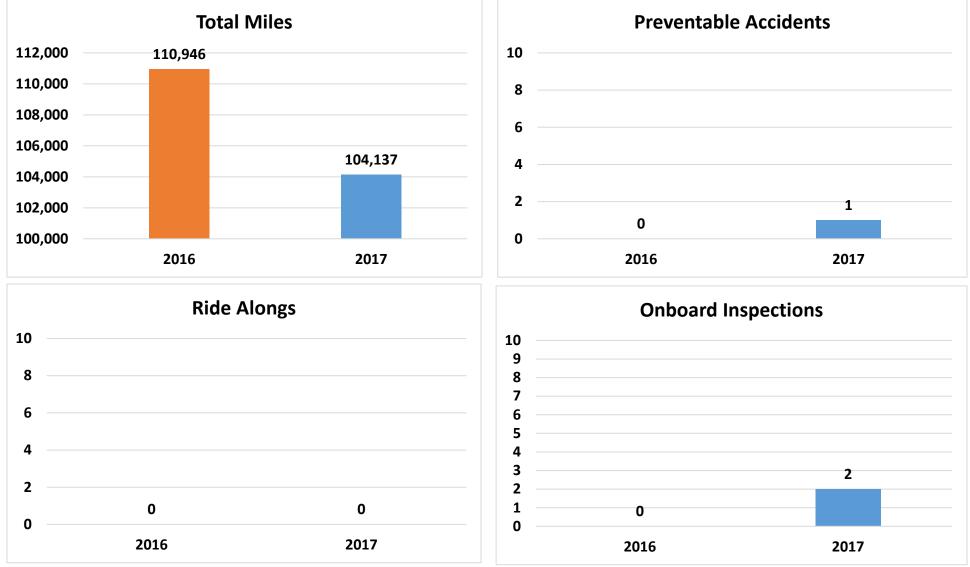

- a) Checks over \$1,000 report for May 2017
- b) Credit Card Statement for May 2017
- c) Monthly Budget Variance Report for May 2017
- d) Contracts Signed in Excess of \$25,000 May & June 2017
- e) Union & Non Union Pension Investment Asset Summary May 2017
- f) Ridership Report for May & June 2017
- g) SunDial Operational Notes for May & June 2017

 h) Metrics (On time Performance, Early Departures, Late Departures, Late Cancellations, Driver Absence, Advertising Revenue, Fixed Route Customer Comments, Paratransit Customer Comments)

----- ACTION ------