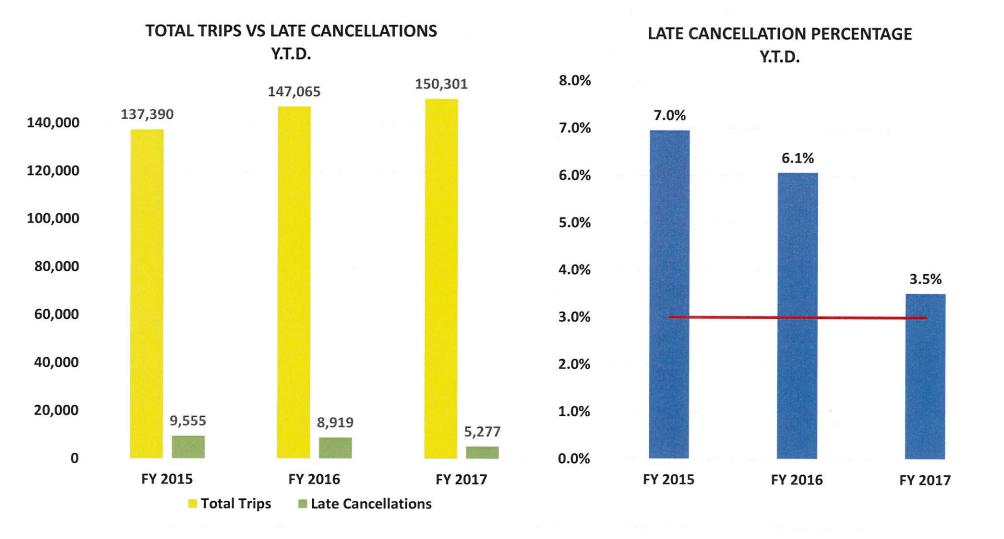

 h) Metrics (On time Performance, Early Departures, Late Departures, Late Cancellations, Driver Absence, Advertising Revenue, Fixed Route Customer Comments, Paratransit Customer Comments)

----- ACTION ------