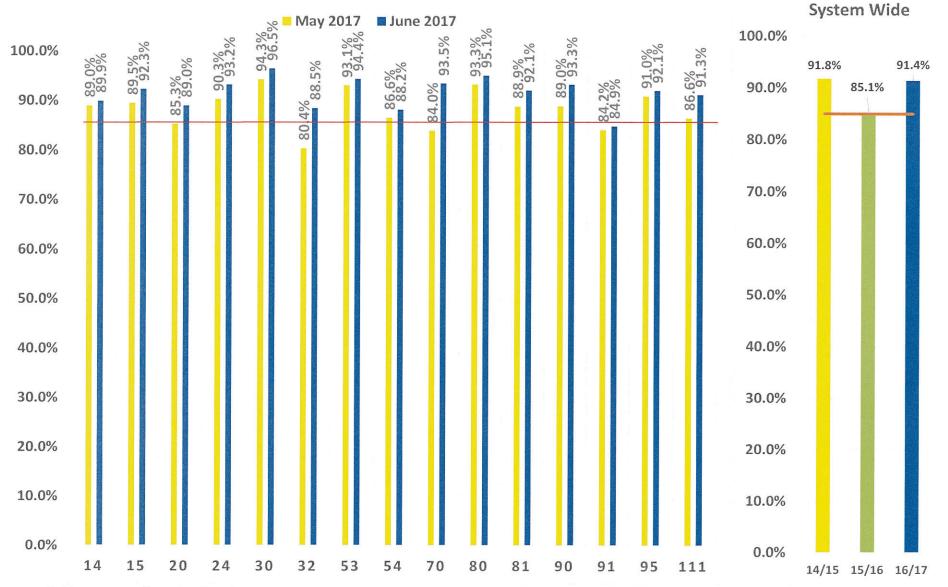

 h) Metrics (On time Performance, Early Departures, Late Departures, Late Cancellations, Driver Absence, Advertising Revenue, Fixed Route Customer Comments, Paratransit Customer Comments)

----- ACTION ------