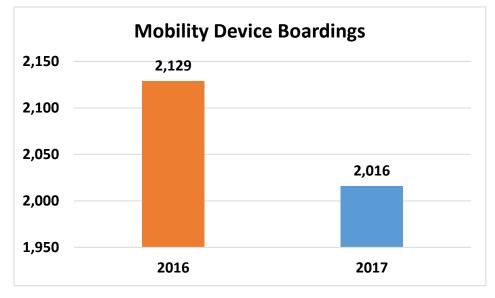

- a) Checks over \$1,000 report for May 2017
- b) Credit Card Statement for May 2017
- c) Monthly Budget Variance Report for May 2017
- d) Contracts Signed in Excess of \$25,000 May & June 2017
- e) Union & Non Union Pension Investment Asset Summary May 2017
- f) Ridership Report for May & June 2017
- g) SunDial Operational Notes for May & June 2017