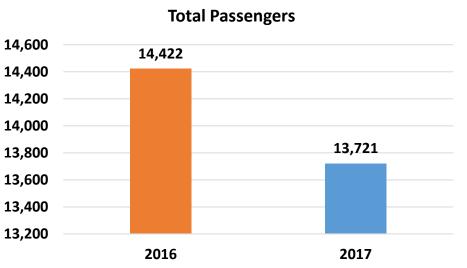

- a) Checks over \$1,000 report for May 2017
- b) Credit Card Statement for May 2017
- c) Monthly Budget Variance Report for May 2017
- d) Contracts Signed in Excess of \$25,000 May & June 2017
- e) Union & Non Union Pension Investment Asset Summary May 2017
- f) Ridership Report for May & June 2017
- g) SunDial Operational Notes for May & June 2017