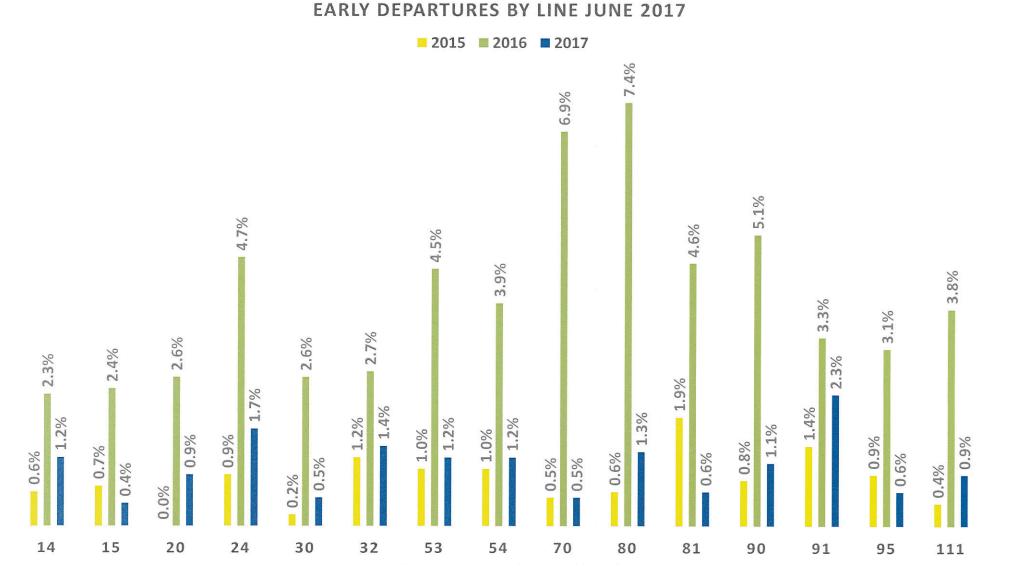

 h) Metrics (On time Performance, Early Departures, Late Departures, Late Cancellations, Driver Absence, Advertising Revenue, Fixed Route Customer Comments, Paratransit Customer Comments)

----- ACTION ------