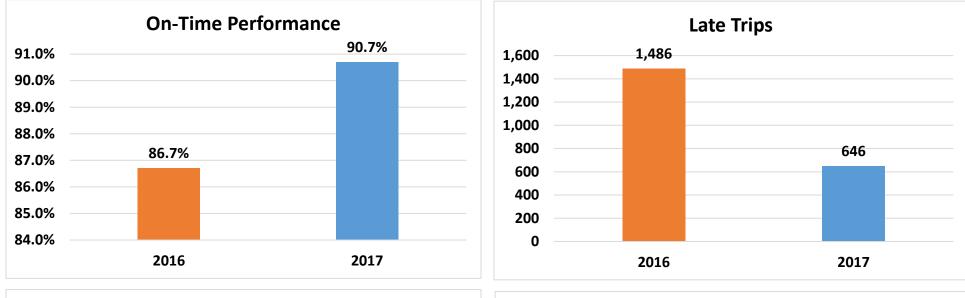

 h) Metrics (On time Performance, Early Departures, Late Departures, Late Cancellations, Driver Absence, Advertising Revenue, Fixed Route Customer Comments, Paratransit Customer Comments)

----- ACTION ------