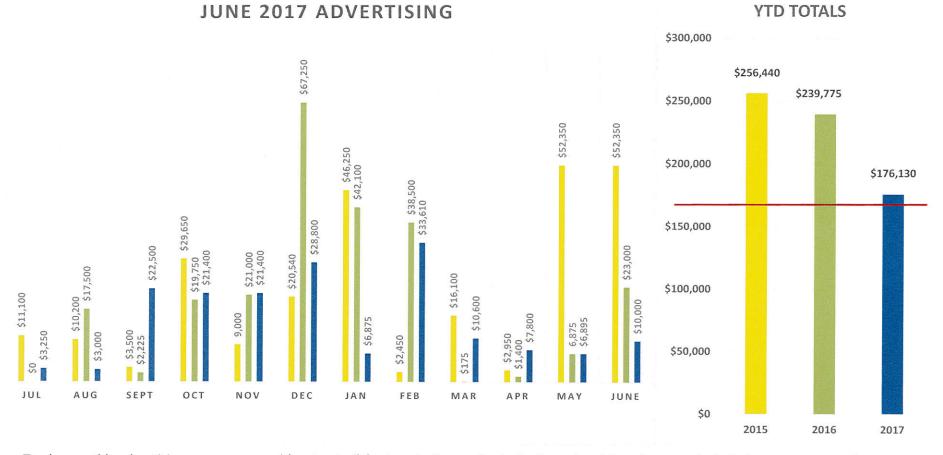

 h) Metrics (On time Performance, Early Departures, Late Departures, Late Cancellations, Driver Absence, Advertising Revenue, Fixed Route Customer Comments, Paratransit Customer Comments)

----- ACTION ------