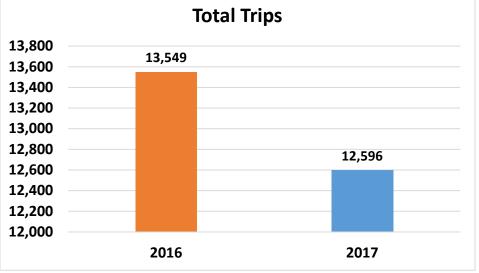

- a) Checks over \$1,000 report for May 2017
- b) Credit Card Statement for May 2017
- c) Monthly Budget Variance Report for May 2017
- d) Contracts Signed in Excess of \$25,000 May & June 2017
- e) Union & Non Union Pension Investment Asset Summary May 2017
- f) Ridership Report for May & June 2017
- g) SunDial Operational Notes for May & June 2017