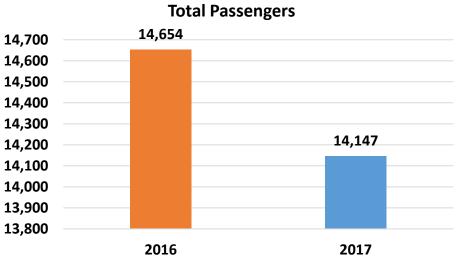

- a) Checks over \$1,000 report for May 2017
- b) Credit Card Statement for May 2017
- c) Monthly Budget Variance Report for May 2017
- d) Contracts Signed in Excess of \$25,000 May & June 2017
- e) Union & Non Union Pension Investment Asset Summary May 2017
- f) Ridership Report for May & June 2017
- g) SunDial Operational Notes for May & June 2017

 h) Metrics (On time Performance, Early Departures, Late Departures, Late Cancellations, Driver Absence, Advertising Revenue, Fixed Route Customer Comments, Paratransit Customer Comments)

----- ACTION ------