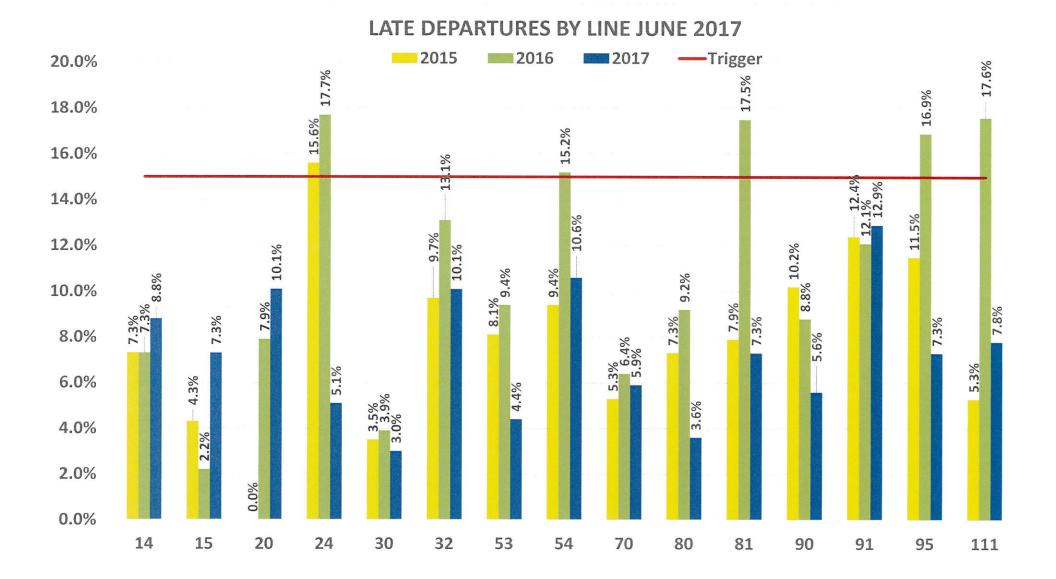

 h) Metrics (On time Performance, Early Departures, Late Departures, Late Cancellations, Driver Absence, Advertising Revenue, Fixed Route Customer Comments, Paratransit Customer Comments)

----- ACTION ------