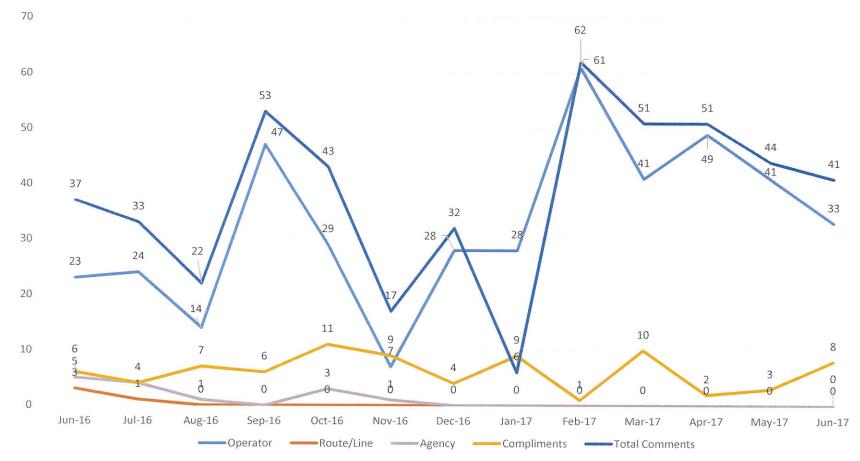

 h) Metrics (On time Performance, Early Departures, Late Departures, Late Cancellations, Driver Absence, Advertising Revenue, Fixed Route Customer Comments, Paratransit Customer Comments)

----- ACTION ------