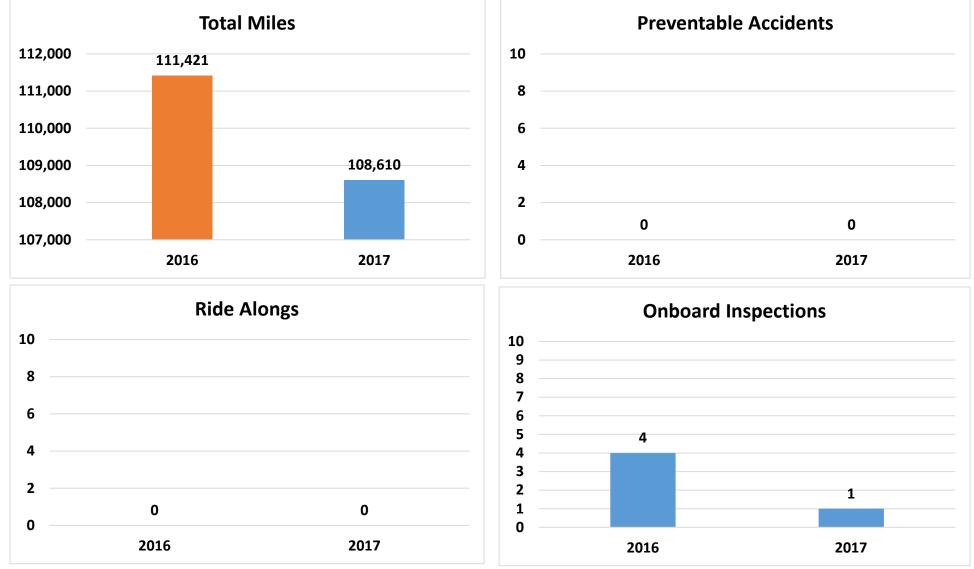

- a) Checks over \$1,000 report for May 2017
- b) Credit Card Statement for May 2017
- c) Monthly Budget Variance Report for May 2017
- d) Contracts Signed in Excess of \$25,000 May & June 2017
- e) Union & Non Union Pension Investment Asset Summary May 2017
- f) Ridership Report for May & June 2017
- g) SunDial Operational Notes for May & June 2017

 h) Metrics (On time Performance, Early Departures, Late Departures, Late Cancellations, Driver Absence, Advertising Revenue, Fixed Route Customer Comments, Paratransit Customer Comments)

----- ACTION ------