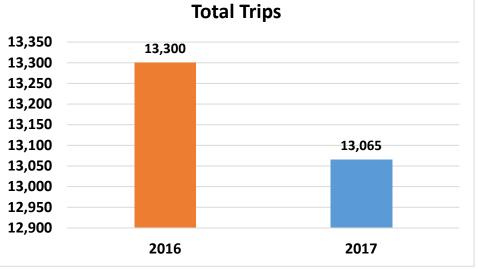

- a) Checks over \$1,000 report for May 2017
- b) Credit Card Statement for May 2017
- c) Monthly Budget Variance Report for May 2017
- d) Contracts Signed in Excess of \$25,000 May & June 2017
- e) Union & Non Union Pension Investment Asset Summary May 2017
- f) Ridership Report for May & June 2017
- g) SunDial Operational Notes for May & June 2017

 h) Metrics (On time Performance, Early Departures, Late Departures, Late Cancellations, Driver Absence, Advertising Revenue, Fixed Route Customer Comments, Paratransit Customer Comments)

----- ACTION ------