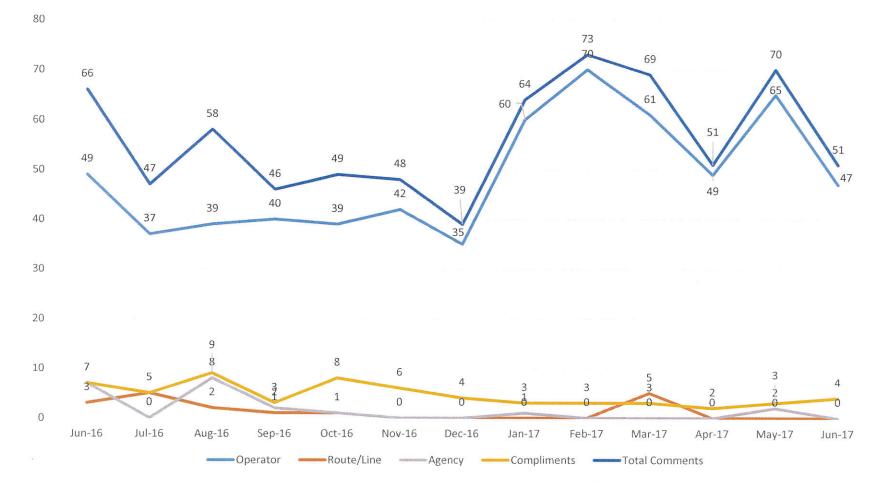

 h) Metrics (On time Performance, Early Departures, Late Departures, Late Cancellations, Driver Absence, Advertising Revenue, Fixed Route Customer Comments, Paratransit Customer Comments)

----- ACTION ------