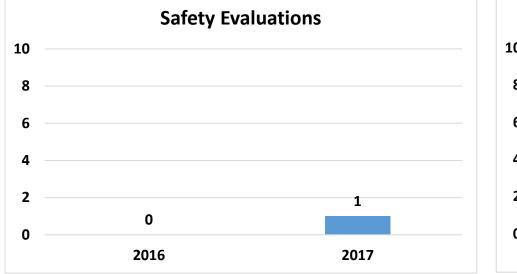

- a) Checks over \$1,000 report for May 2017
- b) Credit Card Statement for May 2017
- c) Monthly Budget Variance Report for May 2017
- d) Contracts Signed in Excess of \$25,000 May & June 2017
- e) Union & Non Union Pension Investment Asset Summary May 2017
- f) Ridership Report for May & June 2017
- g) SunDial Operational Notes for May & June 2017

 h) Metrics (On time Performance, Early Departures, Late Departures, Late Cancellations, Driver Absence, Advertising Revenue, Fixed Route Customer Comments, Paratransit Customer Comments)

----- ACTION ------