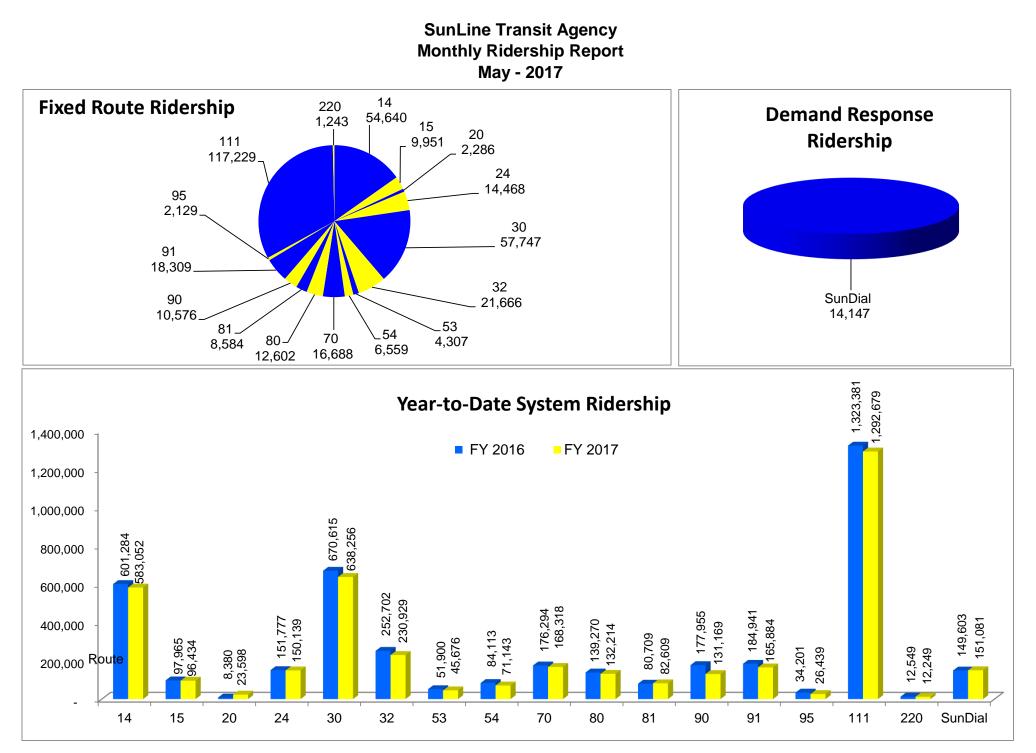

- a) Checks over \$1,000 report for May 2017
- b) Credit Card Statement for May 2017
- c) Monthly Budget Variance Report for May 2017
- d) Contracts Signed in Excess of \$25,000 May & June 2017
- e) Union & Non Union Pension Investment Asset Summary May 2017
- f) Ridership Report for May & June 2017
- g) SunDial Operational Notes for May & June 2017