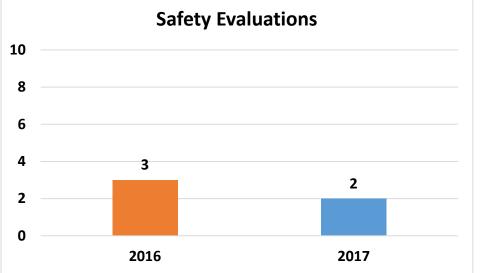

- a) Checks over \$1,000 report for May 2017
- b) Credit Card Statement for May 2017
- c) Monthly Budget Variance Report for May 2017
- d) Contracts Signed in Excess of \$25,000 May & June 2017
- e) Union & Non Union Pension Investment Asset Summary May 2017
- f) Ridership Report for May & June 2017
- g) SunDial Operational Notes for May & June 2017

 h) Metrics (On time Performance, Early Departures, Late Departures, Late Cancellations, Driver Absence, Advertising Revenue, Fixed Route Customer Comments, Paratransit Customer Comments)

----- ACTION ------